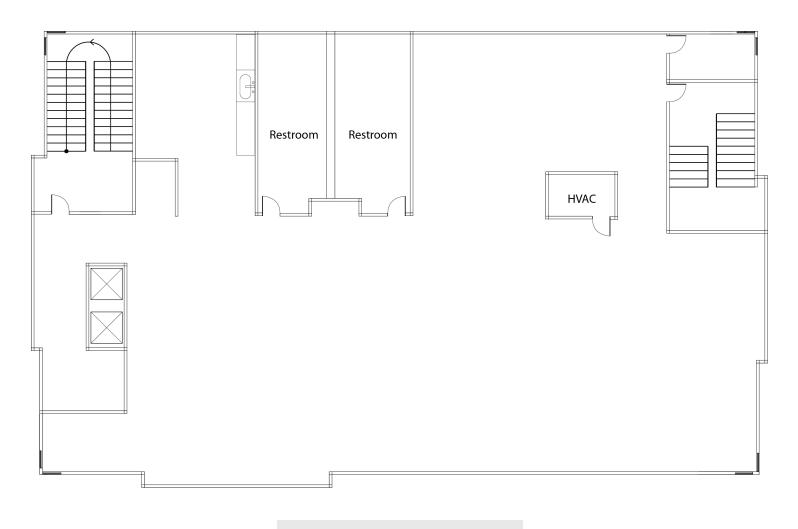

## **FEATURES**

- Suite 200 4,000 SF
- Entire 2nd Floor Office
- HVAC 24/7 & Janitorial Included
- Private Restrooms, Open Floor Plan with upgraded finishes, Private Elevator Foyer, Polished Concrete floors
- Parking 4:1,000