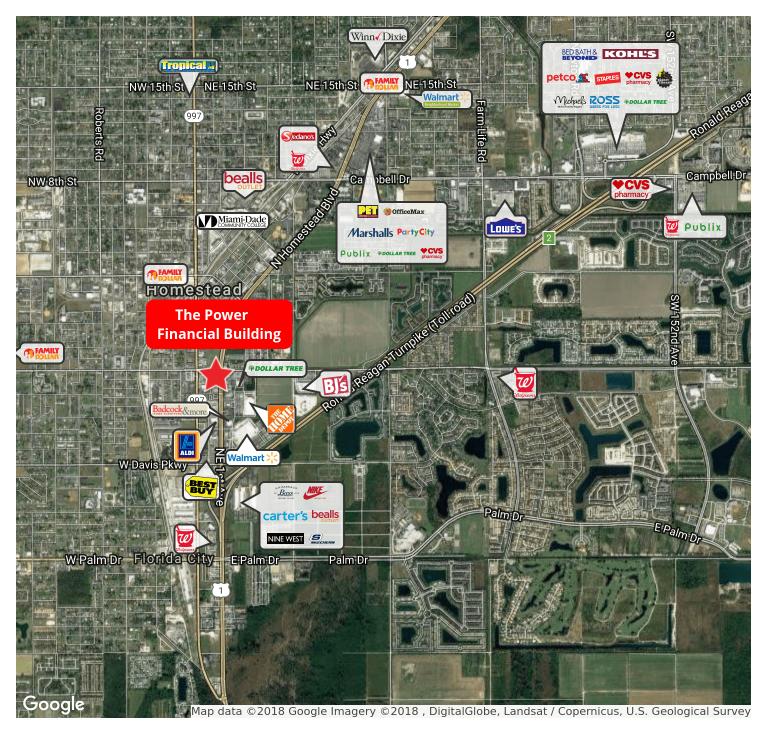

# **Area Retailers**

The Power Financial Building - Florida City

Site Plan
The Power Financial Building - Florida
City

Suite 200

4,000 SF