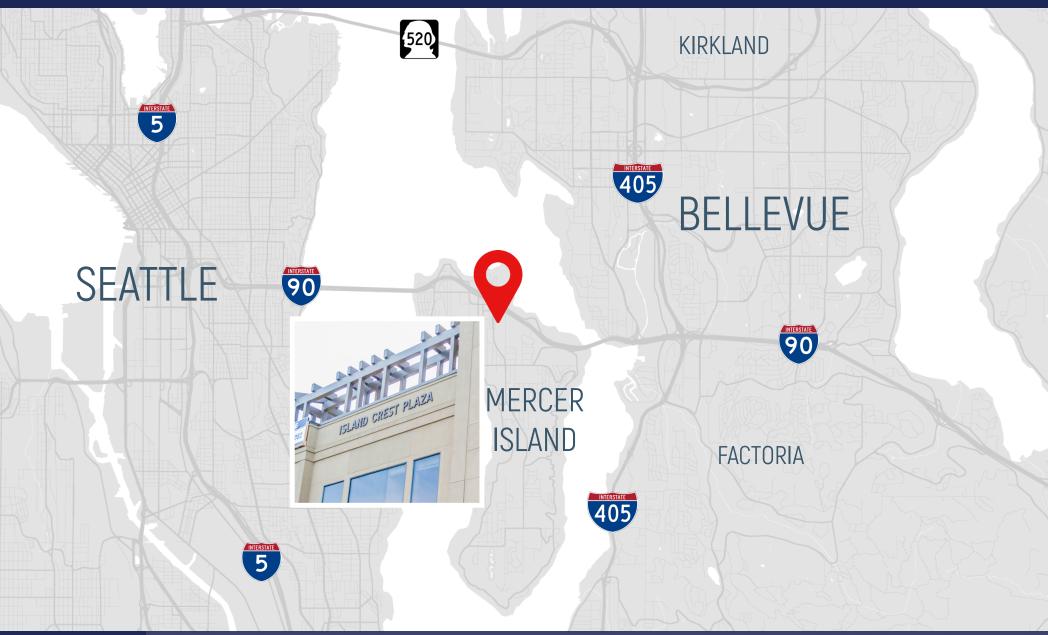

# Located in the heart of downtown Mercer Island, just off of 1-90 and Island Crest Way, convenient walkway to downtown shops and restaurants

**Rental Rates** \$29.00 per SF plus NNN

Estimated NNN (2024) \$12.84 per SF