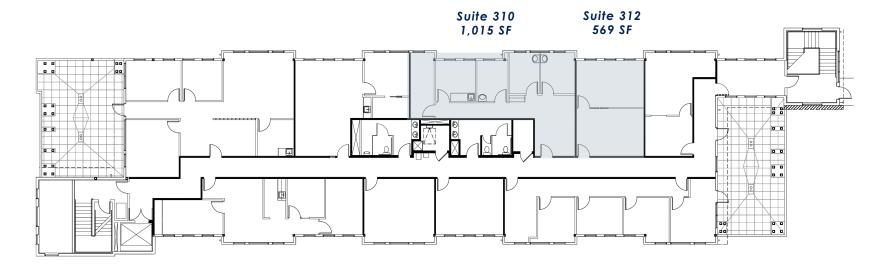

**Suite 200** 2,062 SF

**Suite 310** 1,015 SF

**Suite 312** 569 SF - Available 12/1/2024

**Stories** 3 (2 stories of office over parking garage)

**Parking** On-site covered parking of 40 spaces

Year Built 2002