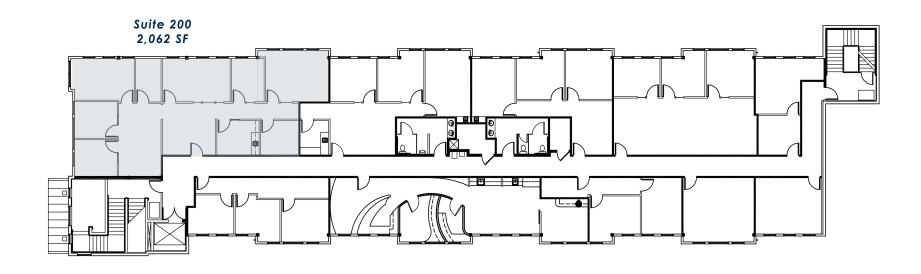

**Suite 200** 2,062 SF

**Suite 310** 1,015 SF

**Suite 312** 569 SF - Available 12/1/2024

**Stories** 3 (2 stories of office over parking garage)

**Parking** On-site covered parking of 40 spaces

Year Built 2002