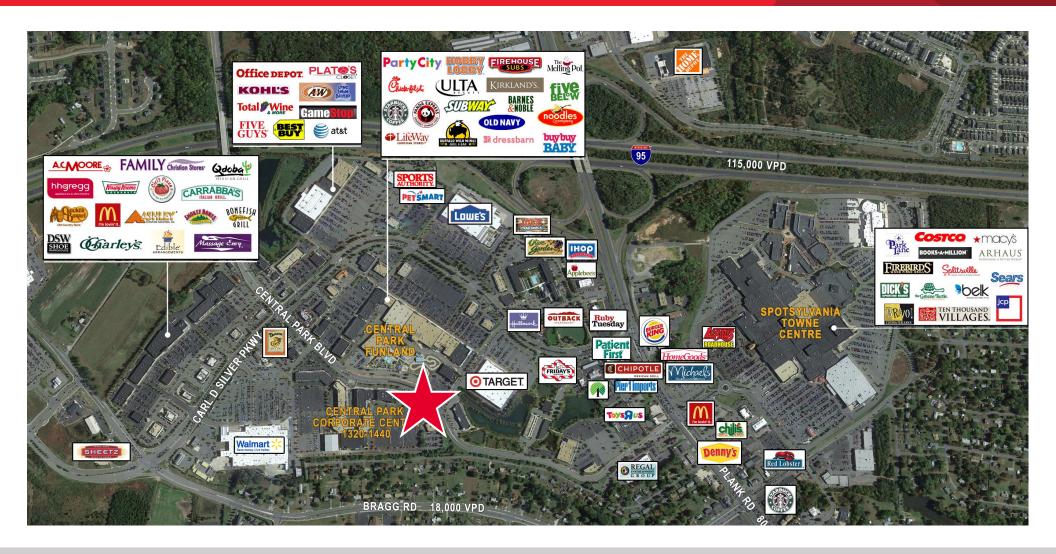

#### **PROPERTY FEATURES**

- · Freestanding pad site
- Located in Central Park the regions largest retail destination
- Positioned on a hard corner at a signalized intersection
- · Great building signage opportunity
- Over 100 feet of road frontage
- Covered outdoor patio

#### FLOOR PLAN & SITE PLAN

For more information, contact:

JAMIE SCULLY, CCIM 540 322 4140 jamie.scully @thalhimer.com MIKE DEGEN 540 322 4148 mike.degen@thalhimer.com

Fredericksburg, VA 22401