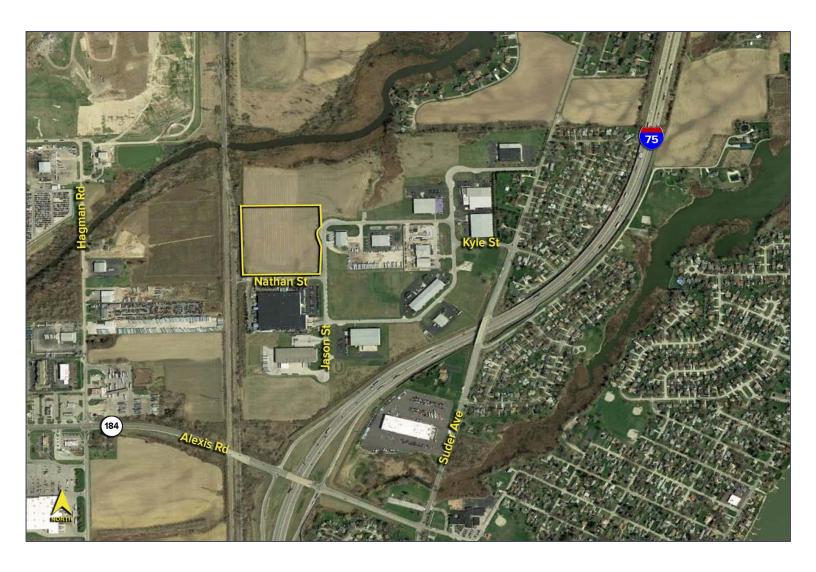

## 1800 NATHAN STREET, LOT 12 TOLEDO, OH 43611

VACANT LAND FOR SALE

11.93 Acres Available

FULL-SERVICE COMMERCIAL REAL ESTATE

#### **Comments:**

■ This parcel can be combined with the parcel to the east for a combined parcel size of 38.40 acres.

#### **Additional Land Parcel Available For Sale:**

Lot 11 – O Cassandra equaling 26.37 acres (22-88906) is also available for purchase. The lot is located adjacent to lot 12. For more information contact Ken Marciniak.