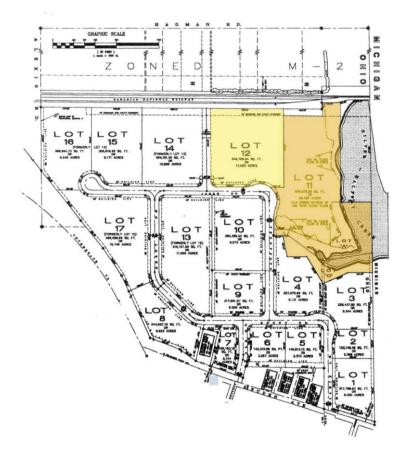

#### **GENERAL INFORMATION**

Sale Price: \$29,500 per acre

Acreage: 11.93 acres

**Dimensions:** 724' x 692' Approx.

Closest Cross Street: I-75 – 1 mile

County: Lucas

Zoning: L

**Easements:** Of Record

#### **Comments:**

■ This parcel can be combined with the parcel to the east for a combined parcel size of 38.40 acres.

#### **Additional Land Parcel Available For Sale:**

Lot 11 – O Cassandra equaling 26.37 acres (22-88906) is also available for purchase. The lot is located adjacent to lot 12. For more information contact Ken Marciniak.