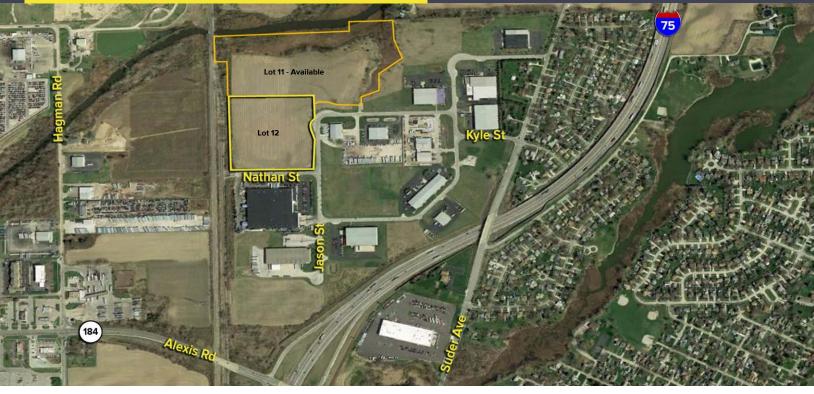

## 1800 NATHAN STREET, LOT 12 TOLEDO, OH 43611

VACANT LAND FOR SALE

11.93 Acres Available

FULL-SERVICE COMMERCIAL REAL ESTATE

#### **Comments:**

■ This parcel can be combined with the parcel to the east for a combined parcel size of 38.40 acres.

#### **Additional Land Parcel Available For Sale:**

Lot 11 – O Cassandra equaling 26.37 acres (22-88906) is also available for purchase. The lot is located adjacent to lot 12. For more information contact Ken Marciniak.