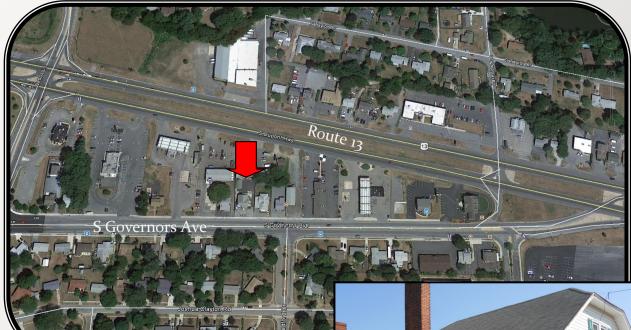

## PROPERTY FOR SALE/LEASE

1475 S Governors Ave

Dover, DE

• Building size: 2,106+/- SF

• Sale Price: \$240,000

• Lease Price: \$13.00 psf NNN

• Zoning: BG

• Tax Parcel Number: 2-00-08609-01-2800-000

## PROPERTY FOR SALE/LEASE

1475 S Governors Ave

Dover, DE

Property consists of an office building with a 3 car garage. Previously used as an accountants office. 3 offices & reception area on the first floor. The second floor features 2 offices & a break room.