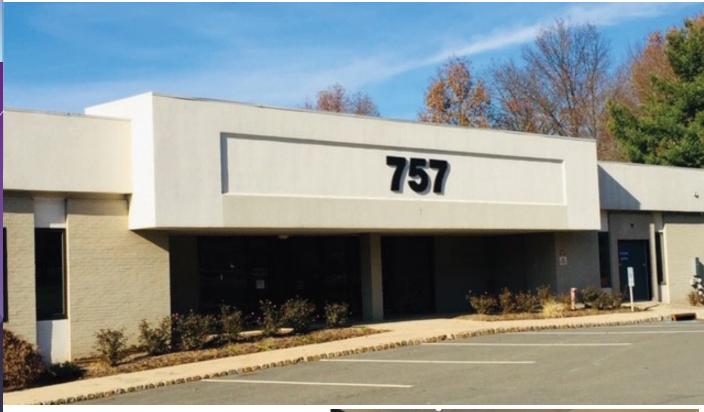

# 757 ROUTE 202/206

Bridgewater, NJ 08807

## 757 ROUTE 202/206

- · 2-Story, 48,000 sf building
- Entire 2nd floor is available immediately
- · Suitable for office use and/or lab use
- Existing electronic lab/assembly
- Backup generator
- Loading
- Close to Bridgewater Mall, numerous restaurants, hotels
- Immediate access to Route 287