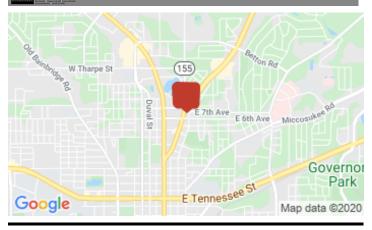

## **Tallest Building in Mid-Town for Lease** 1309 Thomasville Road, Tallahassee, FL 32303

Listing ID: Status: Property Type: Retail-Commercial Type: Contiguous Space: Total Available: Lease Rate: Base Monthly Rent: Lease Type: Nearest MSA: County: Tax ID/APN: Parking Type: 30369404 Active Retail-Commercial For Lease Mixed Use 3,000 - 28,443 SF 28,443 SF \$22 - 25 PSF (Annual) \$52,145 - 59,256 NNN Tallahassee Leon 1130203050000 Surface