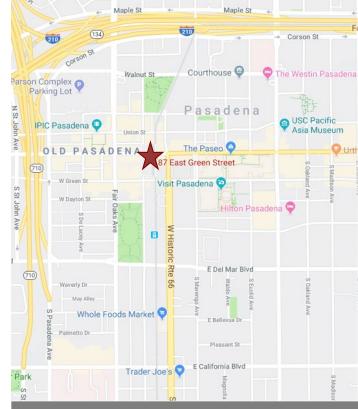

#### 87 E. Green Street, Pasadena, CA

**AVAILABLE** SPACE:

Suite 303 - 1,715 SF

Suite 304 - 1,507 SF

Suite 306 - 1,833 SF

LEASE RATE:

\$2.70/SF, Modified Gross

Tenant to pay its own utilities, interior janitorial