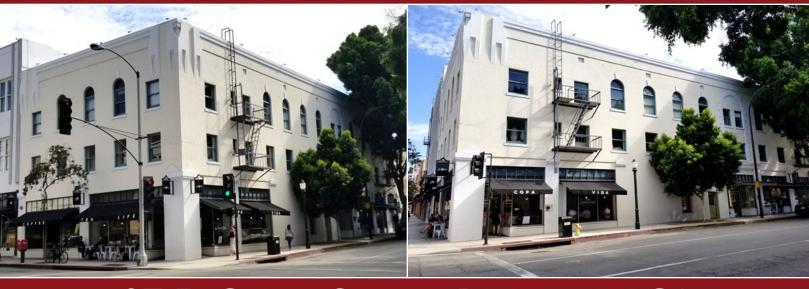

#### THE EDISON EL REY BUILDING FOR LEASE

#### 87 E. Green Street, Pasadena, CA

**AVAILABLE** SPACE:

Suite 303 - 1,715 SF

Suite 304 - 1,507 SF

Suite 306 - 1,833 SF

LEASE RATE:

\$2.70/SF, Modified Gross

Tenant to pay its own utilities, interior janitorial

and liability insurance.

PARKING:

Parking structure across the street. Current rate is \$85.00 per space per month. Free 90 minute

visitor parking.

**AMENITIES:** 

- \* Restored historic building located in the heart of "Old Town Pasadena".
- \* Controlled 24/7 building access.
- \* Elevator served.
- \* On-site top rated tea & coffee house and restaurant on ground floor (Copa Vida and Dog Haus), and walking distance to numerous restaurants and retail.
- \* Close walking distance to Del Mar and Holly Street Gold Line Stations.