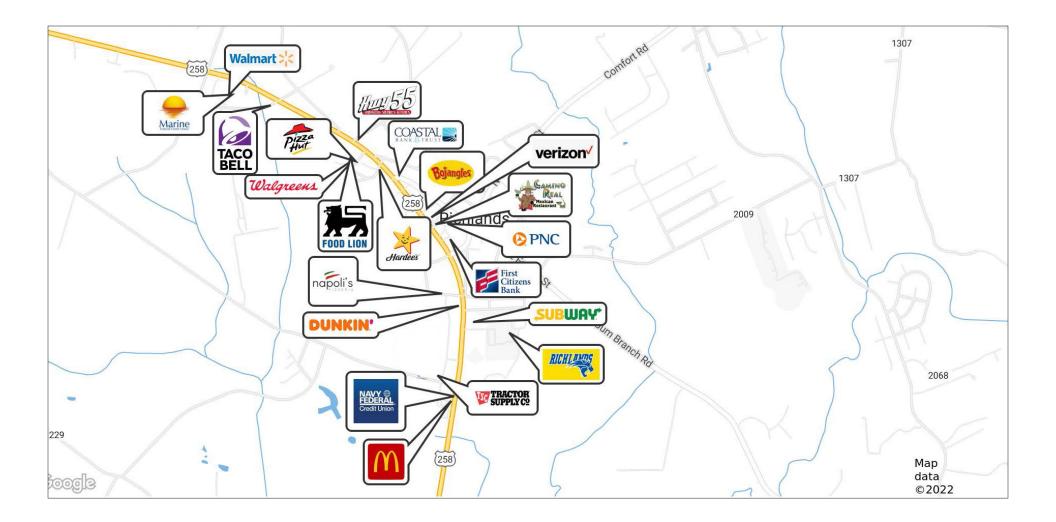

NEW RETAIL/BUSINESS CENTER

MARTIN ARAGONA MASON WATKINS

SUN COAST PARTNERS COMMERCIAL 1430 Commonwealth Drive, Suite 102 Wilmington, NC 28403 910 350 1200 | scpcommercial.com

Dayspring Plaza, is a new Retail/Business center located right off Hwy 24 in Richlands. This location is in the middle of new business growth, conveniently located across from 2 schools and close to Downtown.