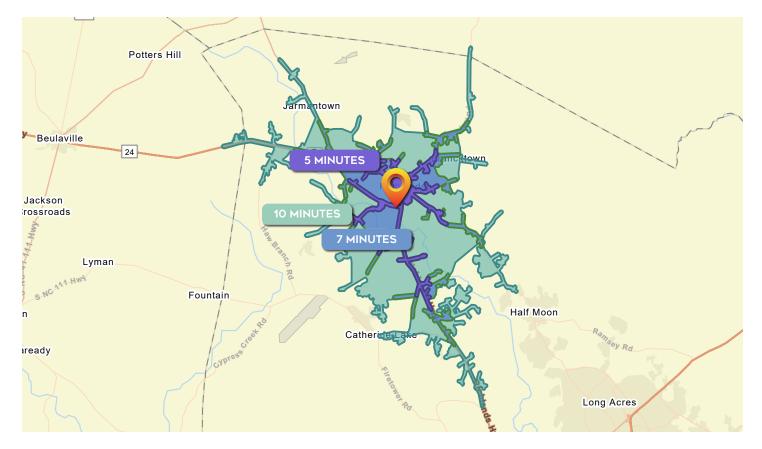

### MARTIN ARAGONA

910 389 8478 martin.aragona@scpcommercial.com

| DEMOGRAPHICS      | <b>5 MINUTES</b> | 7 MINUTES | <b>10 MINUTES</b> |
|-------------------|------------------|-----------|-------------------|
| Total Population  | 1,227            | 3,841     | 11,469            |
| Average Age       | 35.1             | 33.9      | 33.1              |
| Households        | 508              | 1,342     | 4,089             |
| Average HH Size   | 2.41             | 2.85      | 2.80              |
| Median HH Income  | \$46,480         | \$52,196  | \$52,593          |
| Average HH Income | \$66,660         | \$74,491  | \$73,374          |
| Per Capita Income | \$25,870         | \$27,298  | \$26,293          |