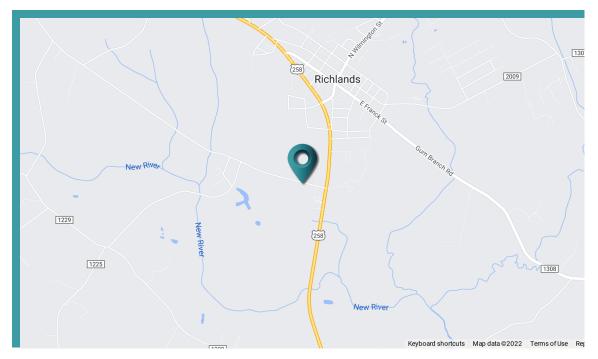

# 137 Koonce Fork Road Richlands, NC 28574

| C               |                  |
|-----------------|------------------|
| AVAILABLE SPACE | 1,000 - 1,250 SF |
| LEASE RATE      | \$17 PSF         |
| LEASE TYPE      | NNN              |
| UPFIT ALLOWANCE | \$10 PSF         |
| BUILDING SIZE   | \$8,500 SF       |
| NUMBER OF UNITS | 8                |