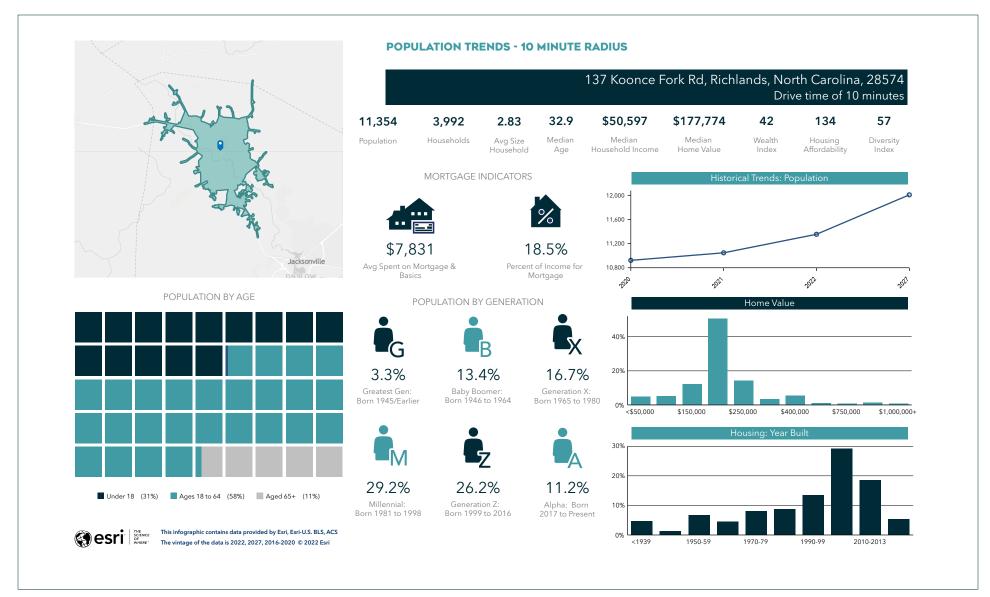

### MARTIN ARAGONA

910 389 8478 martin.aragona@scpcommercial.com

| DEMOGRAPHICS      | <b>5 MINUTES</b> | 7 MINUTES | <b>10 MINUTES</b> |
|-------------------|------------------|-----------|-------------------|
| Total Population  | 1,227            | 3,841     | 11,469            |
| Average Age       | 35.1             | 33.9      | 33.1              |
| Households        | 508              | 1,342     | 4,089             |
| Average HH Size   | 2.41             | 2.85      | 2.80              |
| Median HH Income  | \$46,480         | \$52,196  | \$52,593          |
| Average HH Income | \$66,660         | \$74,491  | \$73,374          |
| Per Capita Income | \$25,870         | \$27,298  | \$26,293          |