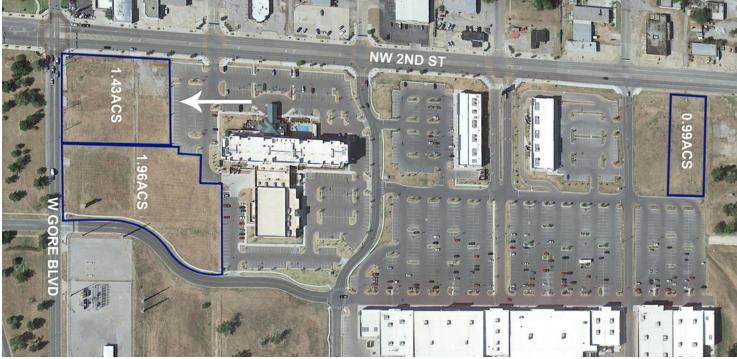

#### **PROPERTY OVERVIEW**

62,290.8 SF(1.43ac) outparcel B is available at the south end of the Lawton Town Center of the 2nd Street redevelopment project, covering 17 city blocks at the center of Lawton, OK. This commercial lot is located directly south of Hilton Garden Inn. The Center is located along a six-block section of NW 2nd Street, a major commercial arterial connecting Interstate 44 and Downtown Lawton. Center's retailers are Kohl's, Bed Bath & Beyond, Dick's Sporting Goods, Jo-Ann Fabrics, Shoe Carnival, Ulta Beauty, Petco, Sprint, Mattress Firm, AT&T, Dollar Tree and more. Additional outparcels available for purchase, outparcel B, located at 1 NW 2nd St is 1.43acs and outparcel C, located at 101 W Gore Blvd is 1.96acs.

#### PROPERTY HIGHLIGHTS

- 62,290.8 SF or 1.43ac available at the south end of the Lawton Town Center
- Major commercial arterial connecting to I-44 from downtown
- Shopping center contains major retailers Bed Bath & Beyond, Kohl's, Dick's Sporting Goods, AT&T, and more