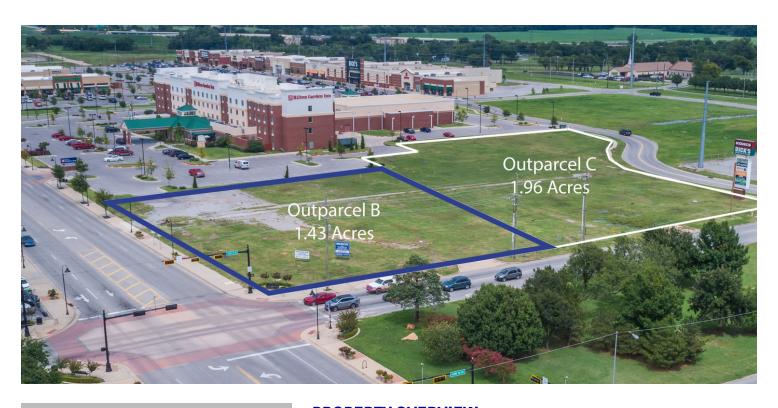

#### **PROPERTY OVERVIEW**

62,290.8 SF(1.43ac) outparcel B is available at the south end of the Lawton Town Center of the 2nd Street redevelopment project, covering 17 city blocks at the center of Lawton, OK. This commercial lot is located directly south of Hilton Garden Inn. The Center is located along a six-block section of NW 2nd Street, a major commercial arterial connecting Interstate 44 and Downtown Lawton. Center's retailers are Kohl's, Bed Bath & Beyond, Dick's Sporting Goods, Jo-Ann Fabrics, Shoe Carnival, Ulta Beauty, Petco, Sprint, Mattress Firm, AT&T, Dollar Tree and more. Additional outparcels available for purchase, outparcel B, located at 1 NW 2nd St is 1.43acs and outparcel C, located at 101 W Gore Blvd is 1.96acs.

#### PROPERTY HIGHLIGHTS

- 62,290.8 SF or 1.43ac available at the south end of the Lawton Town Center
- Major commercial arterial connecting to I-44 from downtown
- Shopping center contains major retailers Bed Bath & Beyond, Kohl's, Dick's Sporting Goods, AT&T, and more