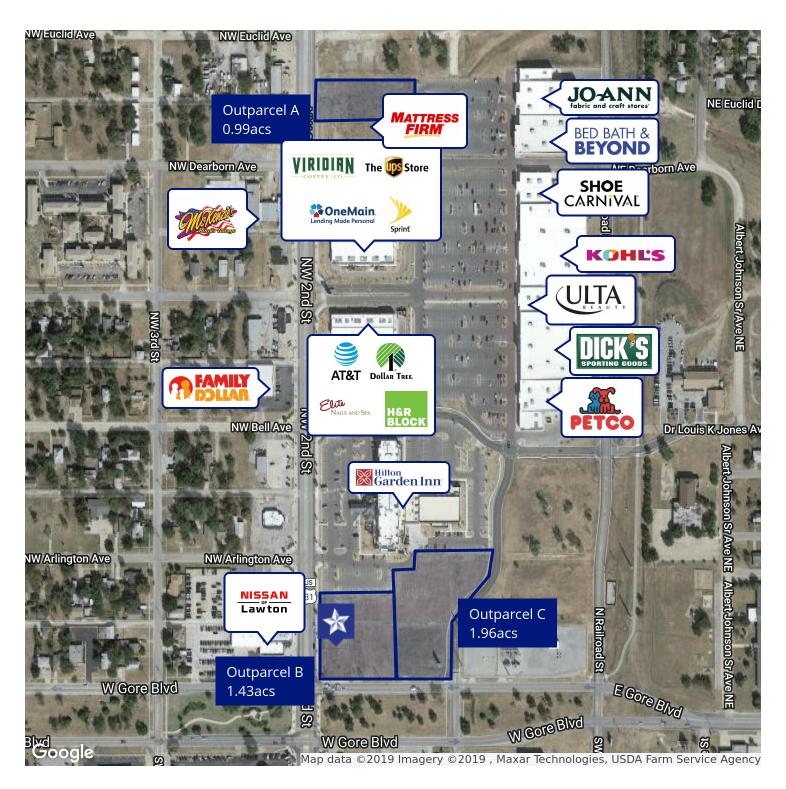

#### **PROPERTY OVERVIEW**

62,290.8 SF(1.43ac) outparcel B is available at the south end of the Lawton Town Center of the 2nd Street redevelopment project, covering 17 city blocks at the center of Lawton, OK. This commercial lot is located directly south of Hilton Garden Inn. The Center is located along a six-block section of NW 2nd Street, a major commercial arterial connecting Interstate 44 and Downtown Lawton. Center's retailers are Kohl's, Bed Bath & Beyond, Dick's Sporting Goods, Jo-Ann Fabrics, Shoe Carnival, Ulta Beauty, Petco, Sprint, Mattress Firm, AT&T, Dollar Tree and more. Additional outparcels available for purchase, outparcel B, located at 1 NW 2nd St is 1.43acs and outparcel C, located at 101 W Gore Blvd is 1.96acs.

#### PROPERTY HIGHLIGHTS

- 62,290.8 SF or 1.43ac available at the south end of the Lawton Town Center
- Major commercial arterial connecting to I-44 from downtown
- Shopping center contains major retailers Bed Bath & Beyond, Kohl's, Dick's Sporting Goods, AT&T, and more