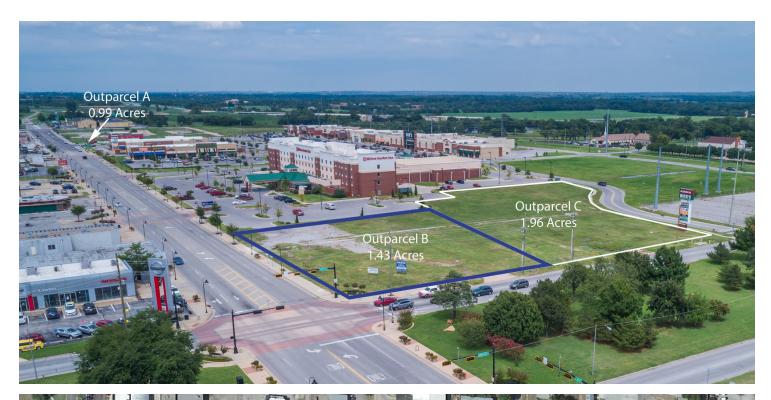

#### **PROPERTY OVERVIEW**

62,290.8 SF(1.43ac) outparcel B is available at the south end of the Lawton Town Center of the 2nd Street redevelopment project, covering 17 city blocks at the center of Lawton, OK. This commercial lot is located directly south of Hilton Garden Inn. The Center is located along a six-block section of NW 2nd Street, a major commercial arterial connecting Interstate 44 and Downtown Lawton. Center's retailers are Kohl's, Bed Bath & Beyond, Dick's Sporting Goods, Jo-Ann Fabrics, Shoe Carnival, Ulta Beauty, Petco, Sprint, Mattress Firm, AT&T, Dollar Tree and more. Additional outparcels available for purchase, outparcel B, located at 1 NW 2nd St is 1.43acs and outparcel C, located at 101 W Gore Blvd is 1.96acs.

#### PROPERTY HIGHLIGHTS

- 62,290.8 SF or 1.43ac available at the south end of the Lawton Town Center
- Major commercial arterial connecting to I-44 from downtown
- Shopping center contains major retailers Bed Bath & Beyond, Kohl's, Dick's Sporting Goods, AT&T, and more