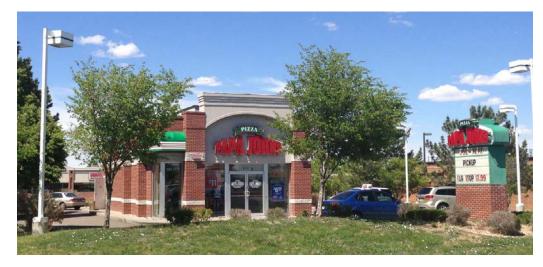

# Drive-thru Opportunity Available

# EAST 120<sup>14</sup> AVENUE THORNTON, CO 80233

## **PROPERTY OVERVIEW**

**Total Available:** 1,597 SF

Available on: 10/1/20

**Lot Size:** 0.47 AC (20,473 SF)

**Rate:** Contact Broker

NNN: TBD

## HIGHLIGHTS

- Freestanding building with drive-thru available
- Surrounded by high density multifamily developments
   over 1,700 units in the immediate area
- Restaurant infrastructure already in place
- Growing population a 33% increase since 2000
- Over \$80k average household incomes in a 1-mile radius
- Direct visibility to 120th Ave. with over 42k VPD