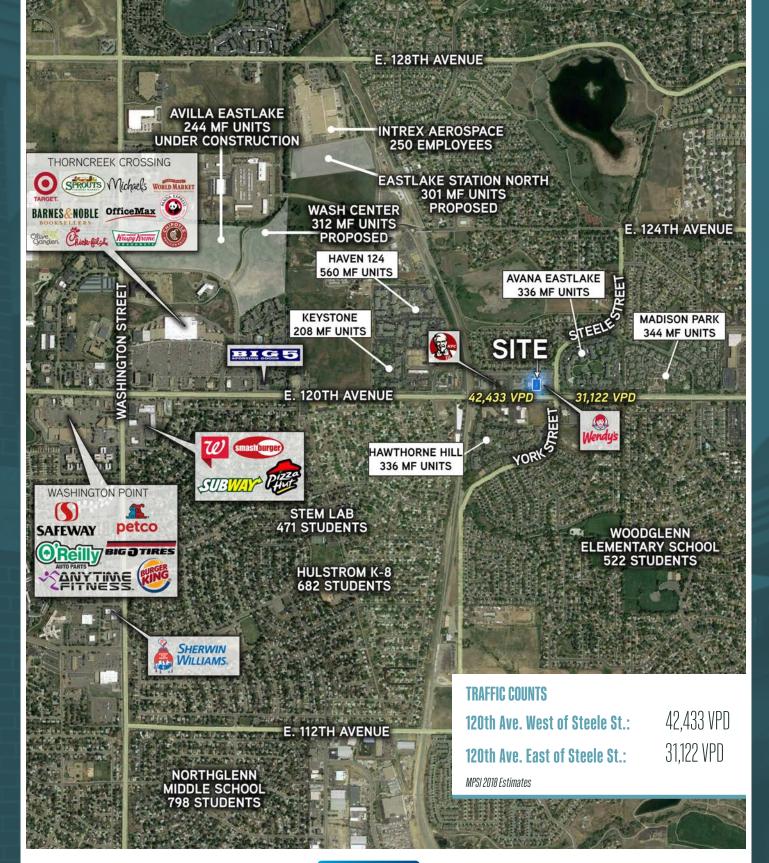

## HIGHLIGHTS

- Freestanding building with drive-thru available
- Surrounded by high density multifamily developments
   over 1,700 units in the immediate area
- Restaurant infrastructure already in place
- Growing population a 33% increase since 2000
- Over \$80k average household incomes in a 1-mile radius
- Direct visibility to 120th Ave. with over 42k VPD

TRAFFIC COUNTS

**120th Ave. West of Steele St.:** 42,433 VPD **120th Ave. East of Steele St.:** 31,122 VPD

MPSI 2018 Estimates

 1 MILE
 3 MILES
 5 MILES

 17,776
 131,979
 267,887

 2019 Total Population
 11,166
 91,835
 190,450

 2019 Total Daytime Population
 \$81,966
 \$90,576
 \$91,035

 Average Household Income
 \$81,966
 \$90,576
 \$91,035

ESRI 2019 Estimate