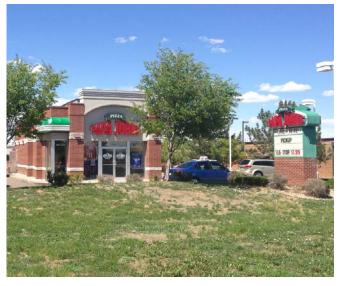

# Drive-thru Opportunity Available

## **PROPERTY OVERVIEW**

**Total Available:** 1,597 SF

Available on: 10/1/20

**Lot Size:** 0.47 AC (20,473 SF)

**Rate:** Contact Broker

NNN: TBD

## HIGHLIGHTS

- Freestanding building with drive-thru available
- Surrounded by high density multifamily developments
   over 1,700 units in the immediate area
- Restaurant infrastructure already in place
- Growing population a 33% increase since 2000
- Over \$80k average household incomes in a 1-mile radius
- Direct visibility to 120th Ave. with over 42k VPD