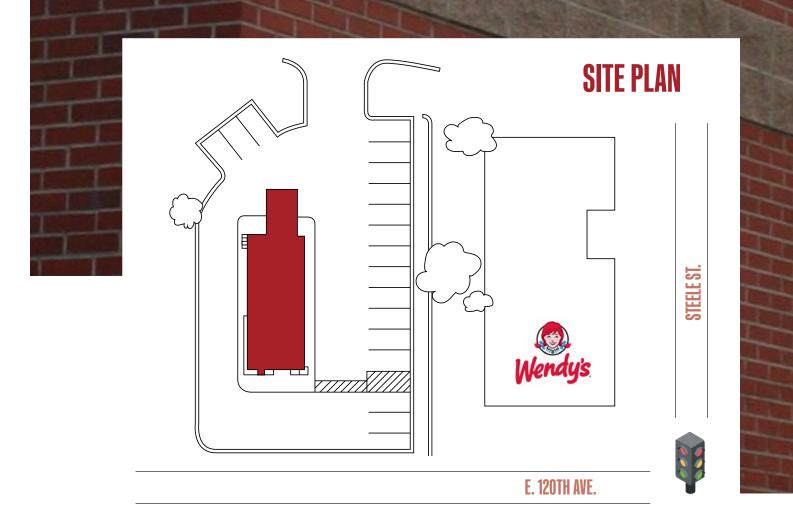

# Drive-thru Opportunity Available

# EAST 120<sup>14</sup> AVENUE THORNTON, CO 80233

## **PROPERTY OVERVIEW**

**Total Available:** 1,597 SF

Available on: 10/1/20

**Lot Size:** 0.47 AC (20,473 SF)

**Rate:** Contact Broker

NNN: TBD

## HIGHLIGHTS

- Freestanding building with drive-thru available
- Surrounded by high density multifamily developments
   over 1,700 units in the immediate area
- Restaurant infrastructure already in place
- Growing population a 33% increase since 2000
- Over \$80k average household incomes in a 1-mile radius
- Direct visibility to 120th Ave. with over 42k VPD