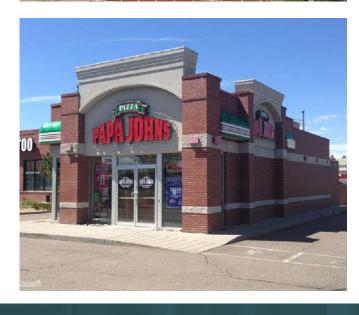

# Drive-thru Opportunity Available

## **PROPERTY OVERVIEW**

**Total Available:** 1,597 SF

Available on: 10/1/20

**Lot Size:** 0.47 AC (20,473 SF)

**Rate:** Contact Broker

NNN: TBD

## HIGHLIGHTS

- Freestanding building with drive-thru available
- Surrounded by high density multifamily developments
   over 1,700 units in the immediate area
- Restaurant infrastructure already in place
- Growing population a 33% increase since 2000
- Over \$80k average household incomes in a 1-mile radius
- Direct visibility to 120th Ave. with over 42k VPD