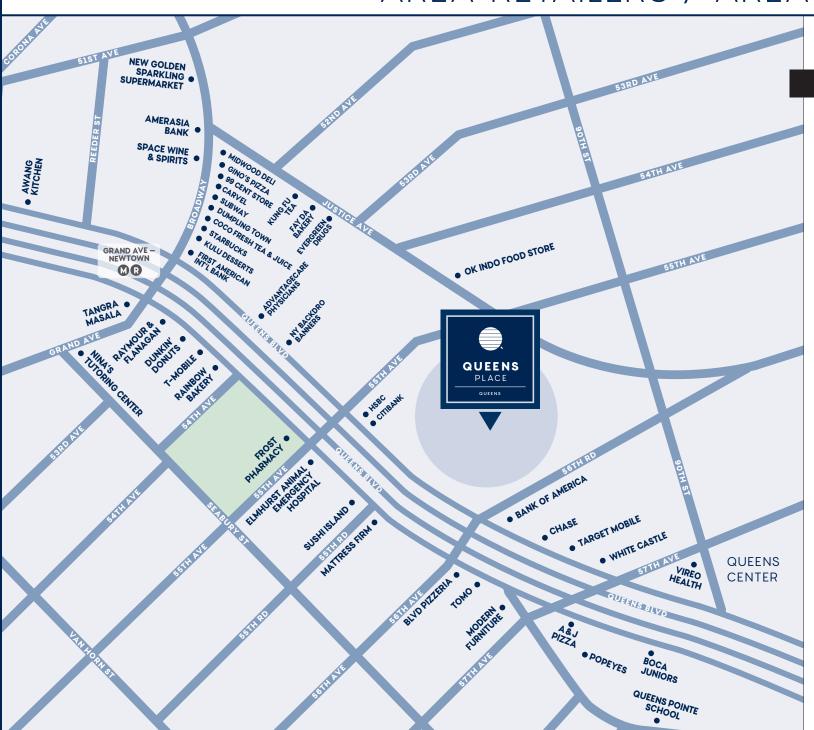

### AREA RETAILERS / AREA STATS

#### NEIGHBORING RETAILERS INCLUDE:

CARVEL

CHICK-FIL-A

• DUNKIN' DONUTS

POPEYES

RAYMOUR & FLANAGAN

STARBUCKS

SUBWAY

SPRINT

TARGET

• WHITE CASTLE

• QUEENS CENTER MALL

SEPHORA ADIDAS APPLE

**EXPRESS** 

ARMANI EXCHAGE

FINISHLINE
L'OCCITANE
LEGO
MAC
MACY'S
MCDONALD'S
MICHAEL KORS
MODELL'S

NYX PANDA EXPRESS PANDORA

SUNGLASS HUT STEVE MADDEN SUPERDRY

SKECHERS

SHAKE SHACK

UGG VANS VERIZON

VICTORIA'S SECRET

REGO CENTER MALL

BURLINGTON CENTURY 21 COSTCO GNC

GAP

HOLLISTER

H&M INVICTA IKEA

LADY FOOTLOCKER

MARSHALLS
OLD NAVY
PANERA
PETCO
RED MANGO
SLIBWAY

RED MANGO SUBWAY TJ MAXX

THE VITAMIN SHOPPE

T-MOBILE
ULTA BEAUTY