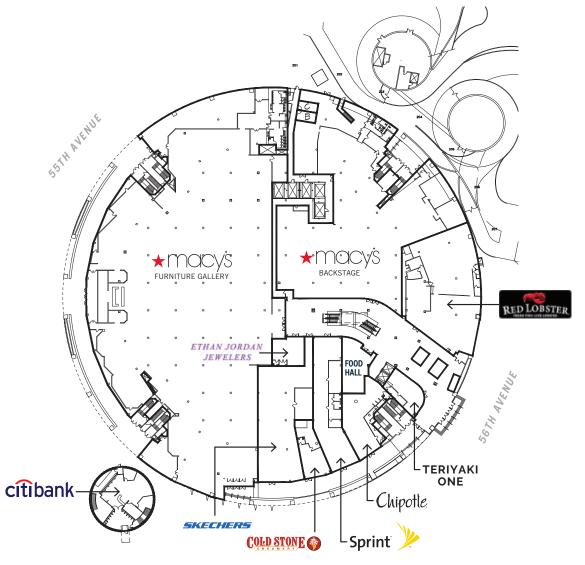

# SECOND LEVEL - AVAILABILITIES Space A 7,971 SF ■ Space B **3,423 SF** SPACE A 7,971 SF SPACE B 3,423 SF **MATTRESSFIRM** BEST · K A Y