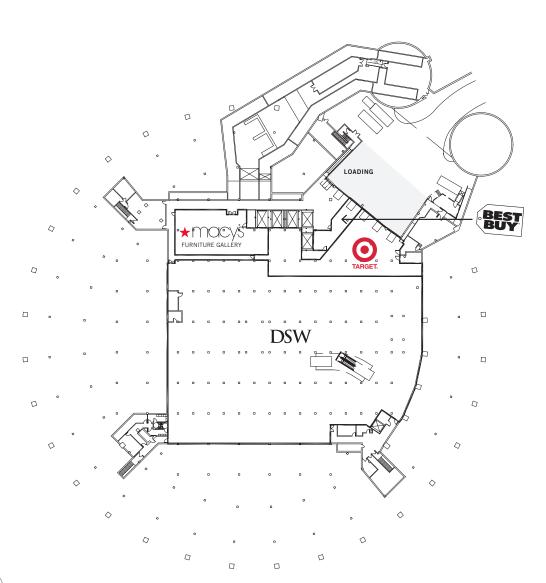

# SECOND LEVEL - AVAILABILITIES Space A 7,971 SF ■ Space B **3,423 SF** SPACE A 7,971 SF SPACE B 3,423 SF **MATTRESSFIRM** BEST · K A Y