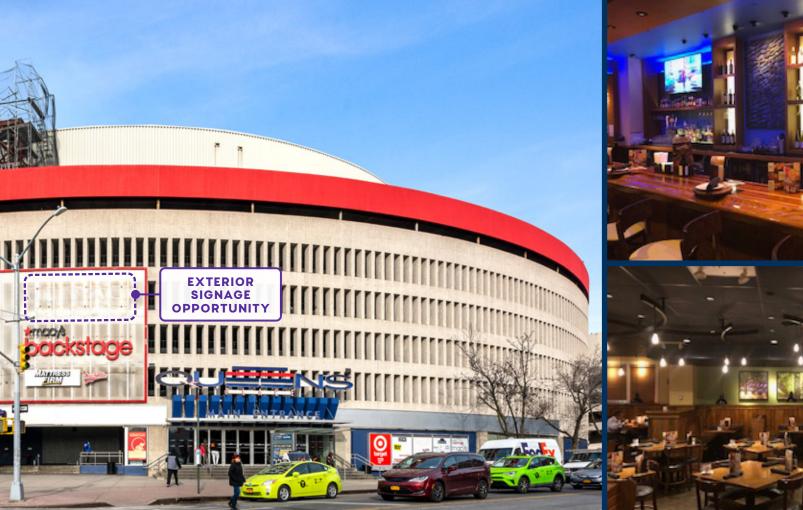

#### COMMENTS

- Fully built and vented restaurant space, previously Outback Steakhouse, available adjacent to 56,000 square foot Best Buy, on the main landing platform for the escalators servicing the 150,000 square foot Target.
- Queens Place is a vertical Power Center located at the heart of the 2.3 million-resident borough of Queens. This center contains 455,000 sf of prime retail space on five levels, with easy access to over 1,200 on-site parking spaces and outstanding visibility and access from major roads.
   Destination tenants like Target and Best Buy provide a high profile and assured traffic to the center.
- Both the Target and Best Buy stores are among the highest grossing in their entire chains.
- FF&E can also be made available.
- Significant exterior signage available.
- In addition to being located in a pedestrian-friendly neighborhood with easy access to the M and R subway lines, an estimated 400,000 cars pass by Queens Place on a daily basis.
- Queens Place offers retailers superb access to a massive but traditionally underserved market, with its adjacency to the Queens Center Mall and easy access from the rest of the borough and beyond.