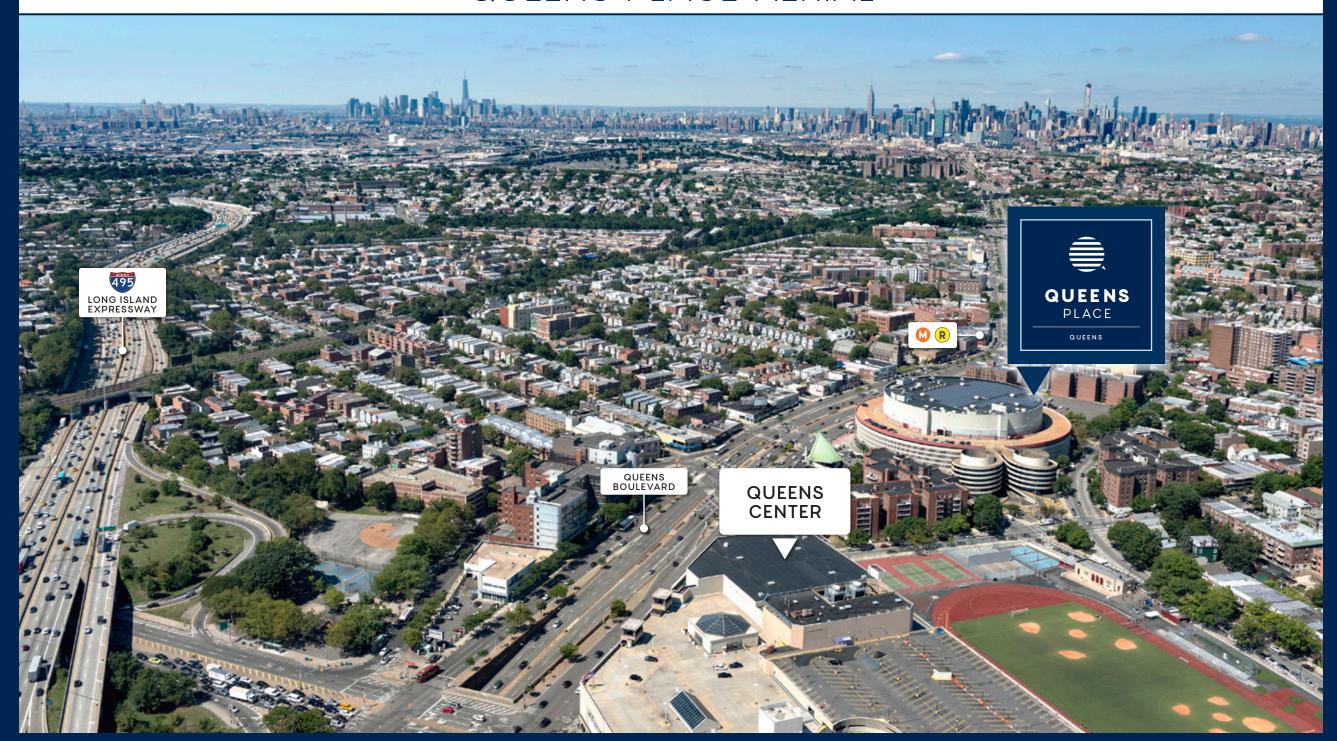

## FULLY-BUILT RESTAURANT OPPORTUNITIES

IN A SUPERB QUEENS RETAIL CENTER







## QUEENS PLACE AERIAL



#### SPACE DETAILS

| AVAILABLE SPACES |              |             |           |
|------------------|--------------|-------------|-----------|
|                  | SECOND LEVEL | CEILING HT. | DIVISIBLE |
| SPACE A          | 7,971 SF     | 17'8"       | NO        |
| SPACE B          | 3,423 SF     | 17'8"       | NO        |
| TOTAL            | 11,394 SF    |             |           |

**POSSESSION:** Immediate

LEASE TYPE:

**ASKING RENTS:** 

Direct Upon Request

#### COMMENTS

- Fully built and vented restaurant space, previously Outback Steakhouse, available adjacent to 56,000 square foot Best Buy, on the main landing platform for the escalators servicing the 150,000 square foot Target.
- Queens Place is a vertical Power Center located at the heart of the 2.3 million-resident bor