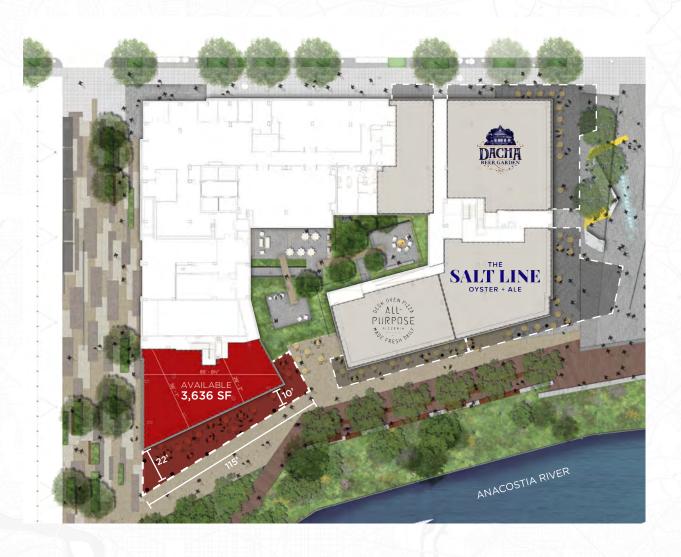

**Square Footage |** 3,636 RSF

Timing | Immediate

Rent/Nets | Pricing Upon Request

A CAPITOL RIVERFRONT PROPERTY

## **SPECS**

**Square footage** | 3,636 RSF

Ceiling Heights | 16'

**Timing** | Immediate

Rent | Available upon request

### **HIGHLIGHTS**

- Great location, bordering the Anacostia Riverfront and the Washington Nationals Baseball Stadium, which hosts 2.5M fans each year, and two blocks from the brand new Audi MLS Stadium
- Wrap around frontage with extensive outdoor seating
- **▼ 265 luxury residential units** in the building