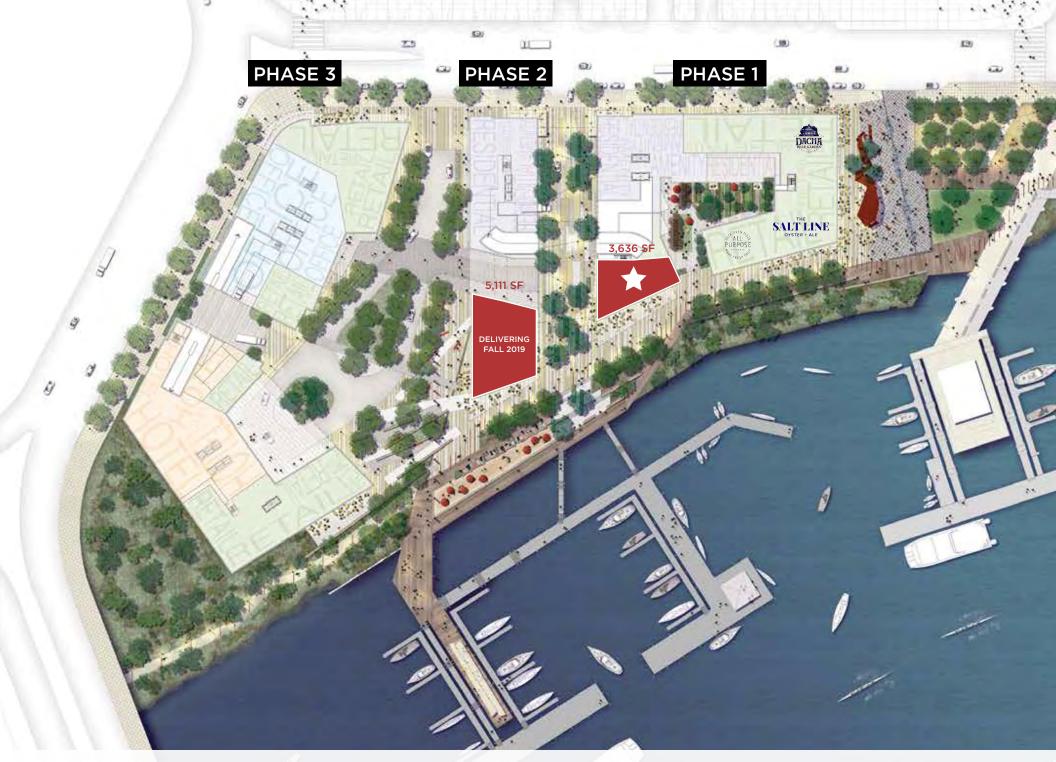

**Square Footage |** 3,636 RSF

Timing | Immediate

Rent/Nets | Pricing Upon Request

A CAPITOL RIVERFRONT PROPERTY

## **SPECS**

**Square footage** | 3,636 RSF

Ceiling Heights | 16'

**Timing** | Immediate

Rent | Available upon request