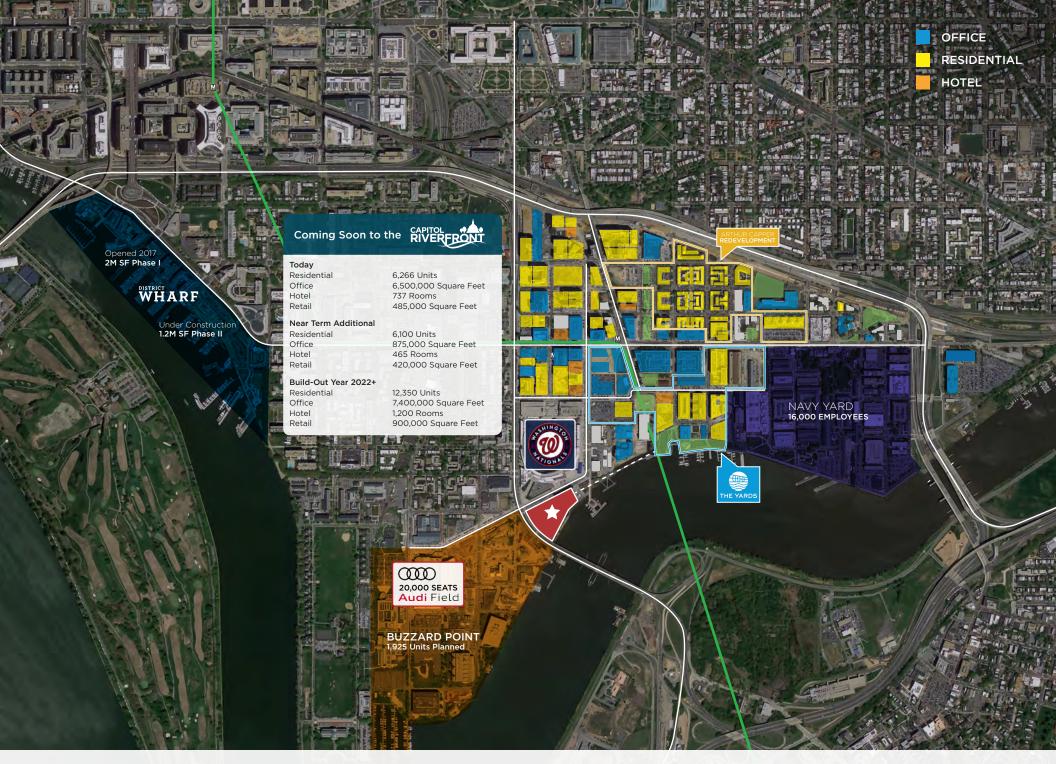

### **HIGHLIGHTS**

- Great location, bordering the Anacostia Riverfront and the Washington Nationals Baseball Stadium, which hosts 2.5M fans each year, and two blocks from the brand new Audi MLS Stadium
- Wrap around frontage with extensive outdoor seating
- **▼ 265 luxury residential units** in the building