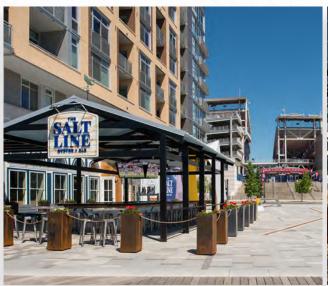

### **HIGHLIGHTS**

- Great location, bordering the Anacostia Riverfront and the Washington Nationals Baseball Stadium, which hosts 2.5M fans each year, and two blocks from the brand new Audi MLS Stadium
- Wrap around frontage with extensive outdoor seating
- **▼ 265 luxury residential units** in the building