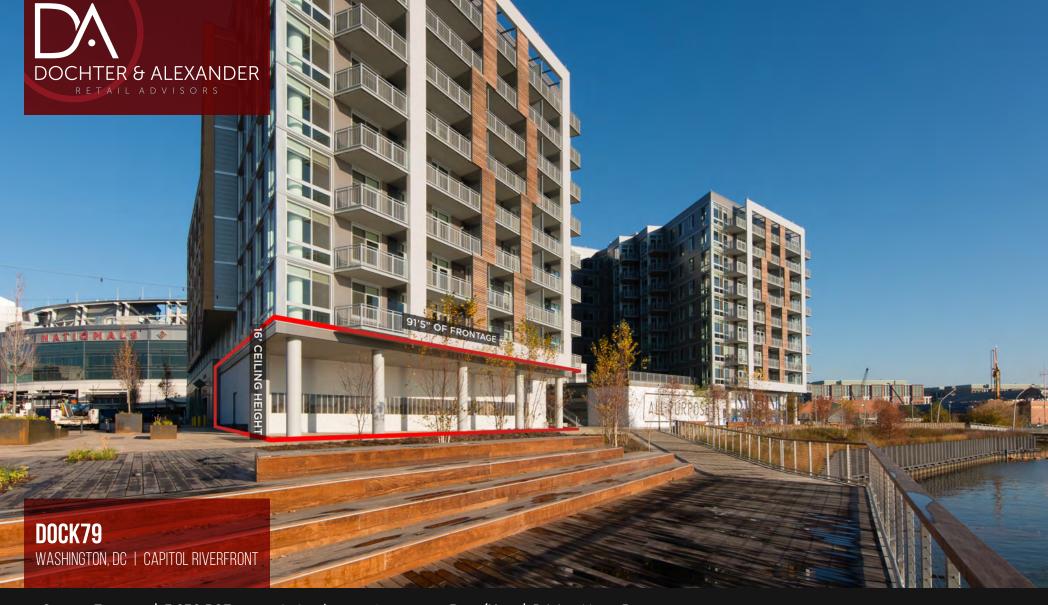

# **DOCK 79**

## **SPECS**

**Square footage** | 3,636 RSF

Ceiling Heights | 16'

**Timing** | Immediate

Rent | Available upon request

### **HIGHLIGHTS**

- Great location, bordering the Anacostia Riverfront and the Washington Nationals Baseball Stadium, which hosts 2.5M fans each year, and two blocks from the brand new Audi MLS Stadium
- Wrap around frontage with extensive outdoor seating
- **▼ 265 luxury residential units** in the building