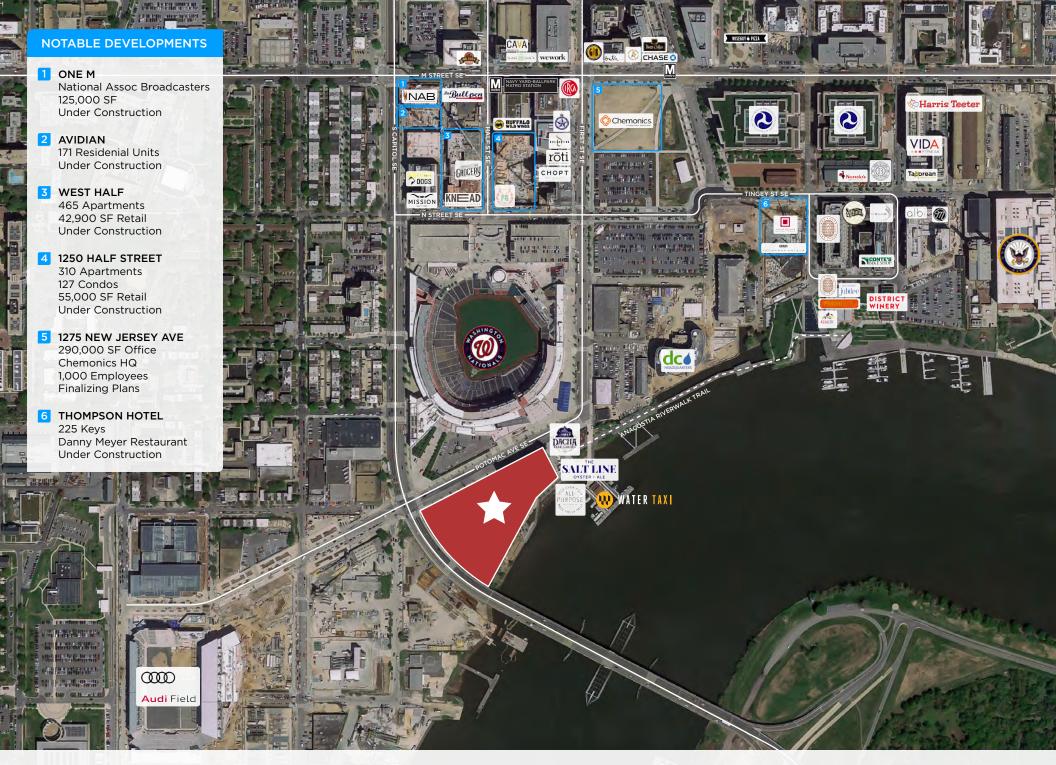

**Square Footage |** 3,636 RSF

Timing | Immediate

Rent/Nets | Pricing Upon Request

A CAPITOL RIVERFRONT PROPERTY

### **CONTACT**

David Dochter 202.971.8989 david@dochalex.com

Matthew Alexander 202.971.8788 matthew@dochalex.com

### **HIGHLIGHTS**

- Great location, bordering the Anacostia Riverfront and the Washington Nationals Baseball Stadium, which hosts 2.5M fans each year, and two blocks from the brand new Audi MLS Stadium
- Wrap around frontage with extensive outdoor seating
- **▼ 265 luxury residential units** in the building

### **NEARBY TENANTS**























# **DOCK 79**

## **SPECS**

**Square footage** | 3,636 RSF

Ceiling Heights | 16'

**Timing** | Immediate

Rent | Available upon request

### CONTACT

**David Dochter** 

202.971.8989 david@dochalex.com

**Matthew Alexander** 

202.971.8788 matthew@dochalex.com

Laura Bellantoni

202.763.7213 laura@dochalex.com

DOCHALEX.COM











#### SEE MORE AT DOCK79.COM

OFFICE ANCHORS
IN NAVY YARD

wework 2 NAB

NATIONALS PARK ATTENDENCE

2.5M

AVERAGE METRO RIDERS
AT NAVY YARD METRO

7,658

RESIDENTIAL GROWTH UNITS UNDER DEVELOPMENT

5,202

| DEMOGRAPHICS            | .5 Miles | 1 Miles   |
|-------------------------|----------|-----------|
| POPULATION              | 5,287    | 16,556    |
| AVG HOUSEHOLD INCOME    | \$72,489 | \$125,971 |
| TOTAL HOUSING UNITS     | 3,472    | 10,998