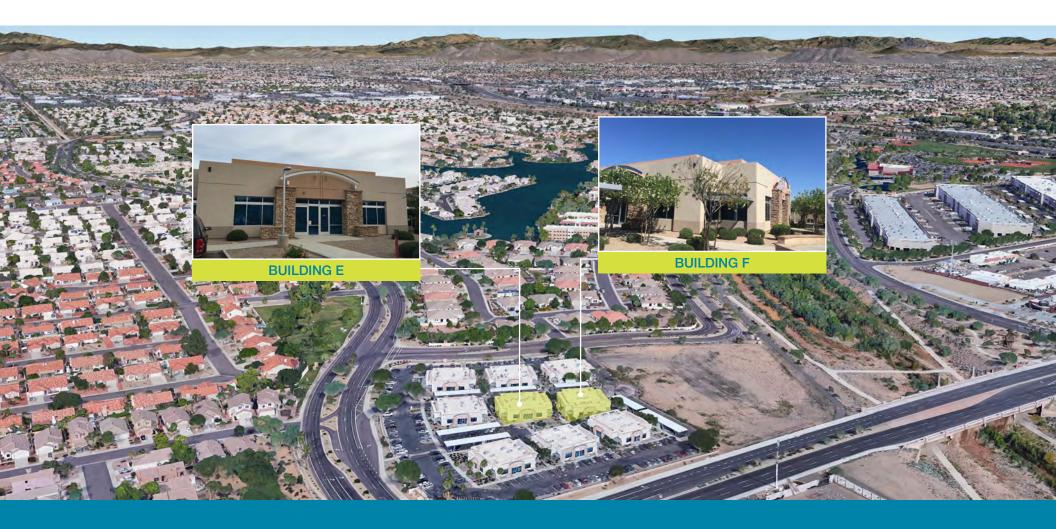

## Desert Harbor Professional Plaza

13943 N 91st Avenue, Peoria AZ 85381

FOR SALE/ LEASE Professional Offices Now Available for Sale or Lease at Loop 101 and Thunderbird in Peoria

## **Availabilities**

**BUILDING E** 

±5,388 SF

**BUILDING F** 

±5,388 SF