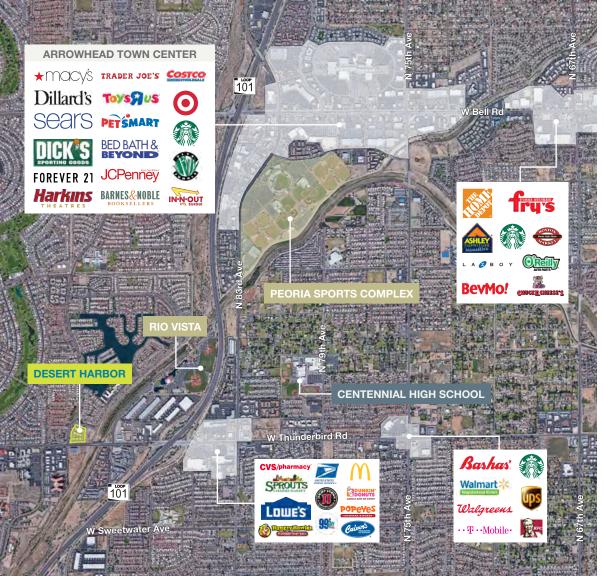

## Desert Harbor Professional Plaza

13943 N 91st Avenue, Peoria AZ 85381

FOR SALE/ LEASE Professional Offices Now Available for Sale or Lease at Loop 101 and Thunderbird in Peoria

## **Features**

E: \$1,033,500 SALE PRICE F: \$1,072,000

\$17.00 - \$19.00 NNN LEASE RATE

**FRONTAGE** Thunderbird & Loop 101

**PARKING** Ratio of 6.68/1,000 SF

BUILDING Built in 2005

C-3, City of Peoria ZONING

#### **DEMOGRAPHICS**

| 2017               | 1 MILE   | 3 MILE   | 5 MILE   |
|--------------------|----------|----------|----------|
| Population         | 14,208   | 168,473  | 373,763  |
| Households         | 5.805    | 67,171   | 146,800  |
| Median HH Income   | \$66,785 | \$44,937 | \$47,020 |
| Daytime Employment | 1,178    | 9,267    | 20,472   |