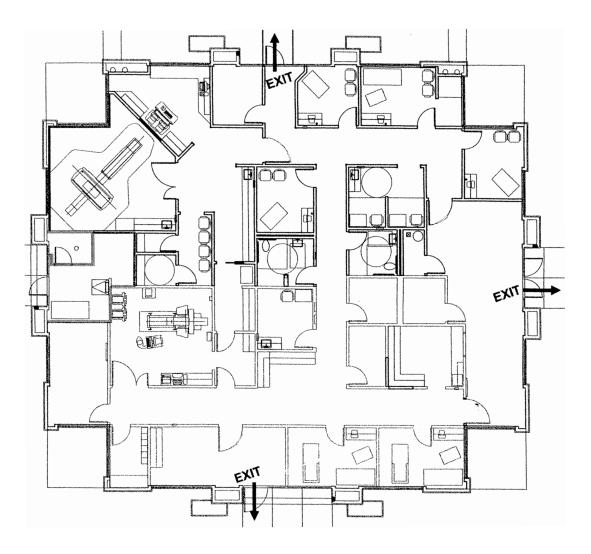

### Floor Plan

BUILDING E - 5,833 SF

### **BUILDING E**

Built in CT scan suite valued at \$550,000 with separate high voltage transformer input and control room