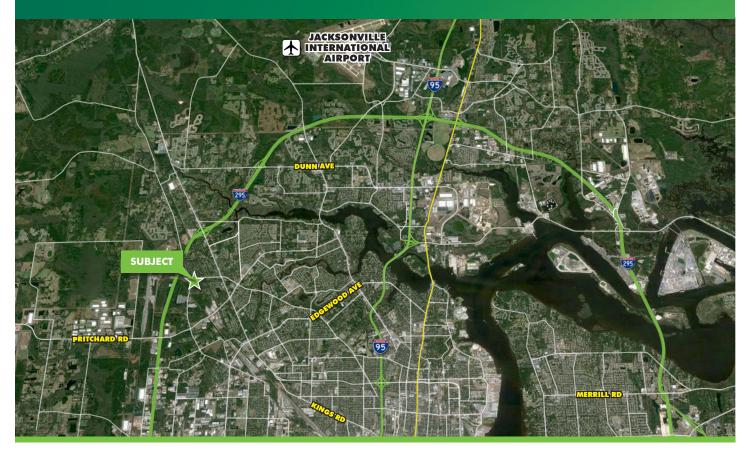

#### **PROPERTY PROFILE**

| Total Size:   | ±23.46 Acres                                                     |
|---------------|------------------------------------------------------------------|
| Location:     | World of Baseball<br>7775 Old Kings Road, Jacksonville, FL 32219 |
| Zoning:       | RLD - Residential Low Density                                    |
| County:       | Duval                                                            |
| Parcel #:     | 003279-0000, 003281-0000, 003286-0000 and 022233-0000            |
| Asking Price: | <del>\$545,000</del> \$475,000                                   |