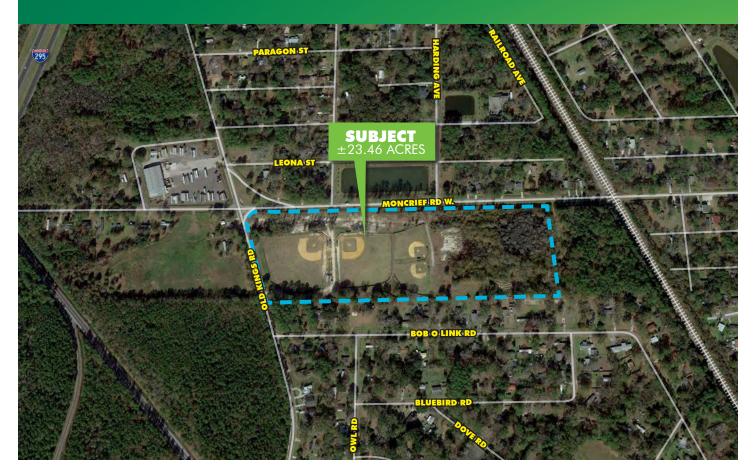

#### **PROPERTY PROFILE**

| Total Size:   | ±23.46 Acres                                                     |
|---------------|------------------------------------------------------------------|
| Location:     | World of Baseball<br>7775 Old Kings Road, Jacksonville, FL 32219 |
| Zoning:       | RLD - Residential Low Density                                    |
| County:       | Duval                                                            |
| Parcel #:     | 003279-0000, 003281-0000, 003286-0000 and 022233-0000            |
| Asking Price: | <del>\$545,000</del> \$475,000                                   |

#### PROPERTY DESCRIPTION

The World of Baseball is a 23 acre tract with four ball fields: two little league fields and two major league fields. It has been a popular venue for rising baseball stars who could learn, practice, and play with some of the best young ball players and coaches in Northeast Florida.