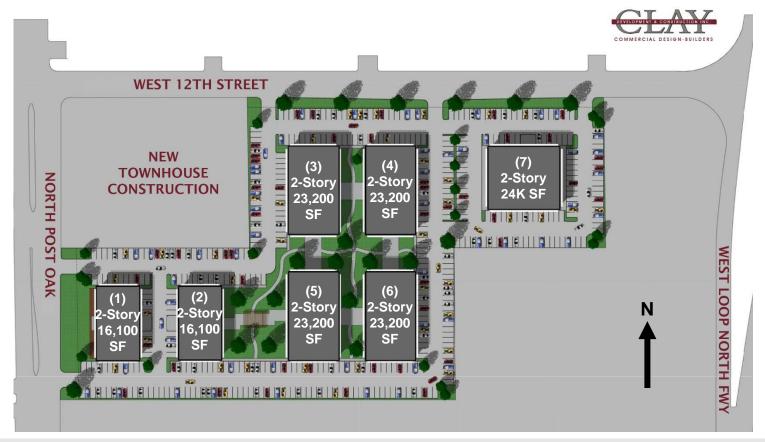

## Offices @ North Post Oak 1244 N Post Oak Houston, TX 77055

- 8 acres master planned multi-use commercial park
- New construction office buildings with 8,000 SF to 50.000 SF for sale or lease
- Great location with superior access to the Galleria, River Oaks, Tanglewood, Memorial, and the Heights
- Immediate access to Interstate 10 & the West Loop 610
- Ideal for organizations looking to occupy their own building or a single floor with the option to own or lease
- 3.5/1000 surface parking
- Up and coming area for office/retail/restaurants, and high density single family living
- "Pre-War" style architecture with brick façade and steel window mullions
- Upscale deli on the first floor of building 1