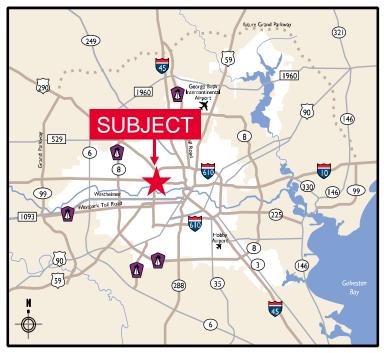

## Offices @ North Post Oak 1244 N Post Oak Houston, TX 77055

- 8 acres master planned multi-use commercial park
- New construction office buildings with 8,000 SF to 50.000 SF for sale or lease
- Great location with superior access to the Galleria, River Oaks, Tanglewood, Memorial, and the Heights
- Immediate access to Interstate 10 & the West Loop 610
- Ideal for organizations looking to occupy their own building or a single floor with the option to own or lease
- 3.5/1000 surface parking
- Up and coming area for office/retail/restaurants, and high density single family living
- "Pre-War" style architecture with brick façade and steel window mullions
- Upscale deli on the first floor of building 1