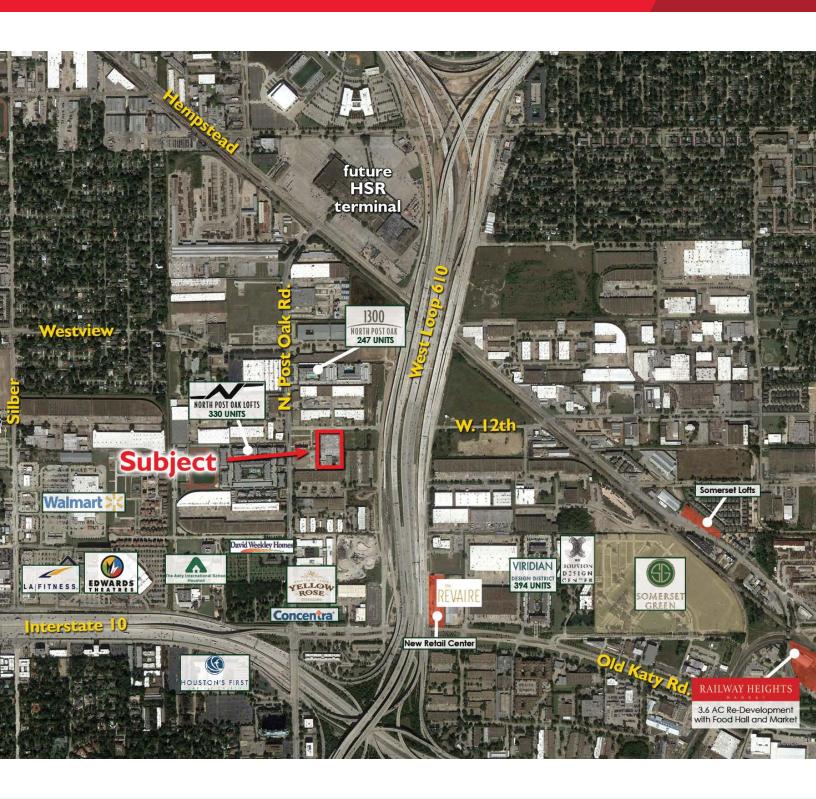

## Offices @ North Post Oak 1244 N Post Oak Houston, TX 77055

- 8 acres master planned multi-use commercial park
- New construction office buildings with 8,000 SF to 50.000 SF for sale or lease
- Great location with superior access to the Galleria, River Oaks, Tanglewood, Memorial, and the Heights
- Immediate access to Interstate 10 & the West Loop 610
- Ideal for organizations looking to occupy their own building or a single floor with the option to own or lease
- 3.5/1000 surface parking
- Up and coming area for office/retail/restaurants, and high density single family living
- "Pre-War" style architecture with brick façade and steel window mullions
- Upscale deli on the first floor of building 1