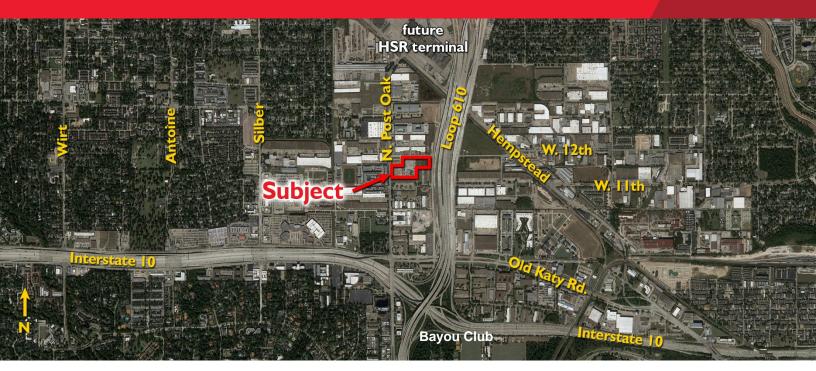

## Offices @ North Post Oak 1244 N Post Oak Houston, TX 77055

- 8 acres master planned multi-use commercial park
- New construction office buildings with 8,000 SF to 50.000 SF for sale or lease
- Great location with superior access to the Galleria, River Oaks, Tanglewood, Memorial, and the Heights
- Immediate access to Interstate 10 & the West Loop 610
- Ideal for organizations looking to occupy their own building or a single floor with the option to own or lease
- 3.5/1000 surface parking
- Up and coming area for office/retail/restaurants, and high density single family living
- "Pre-War" style architecture with brick façade and steel window mullions
- Upscale deli on the first floor of building 1