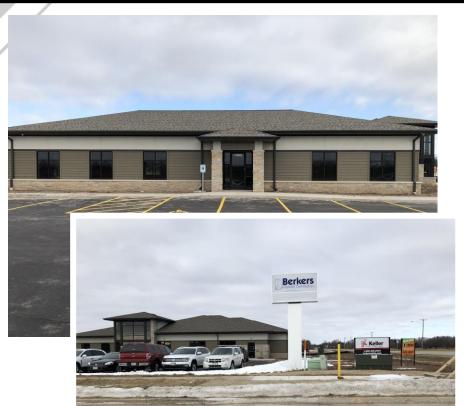

## **FOR LEASE**

1401 Arbor Way Kaukauna, WI

Brokerage • Management • Investment

## **Property Features**

- Well located new construction office building in Commerce Crossing
- Join a local dentist in this two tenant building with a suite built to your specifications
- Easy access to Hwy 41 and area of new construction

## Location

 Northwest corner of Hwy 55 and Hwy 41 in Commerce Crossing, Kaukauna.

For more information, please contact Scott Muggenthaler (920) 585-9699 smuggenthaler@jrossassoc.com

J. Ross & Associates, LLC