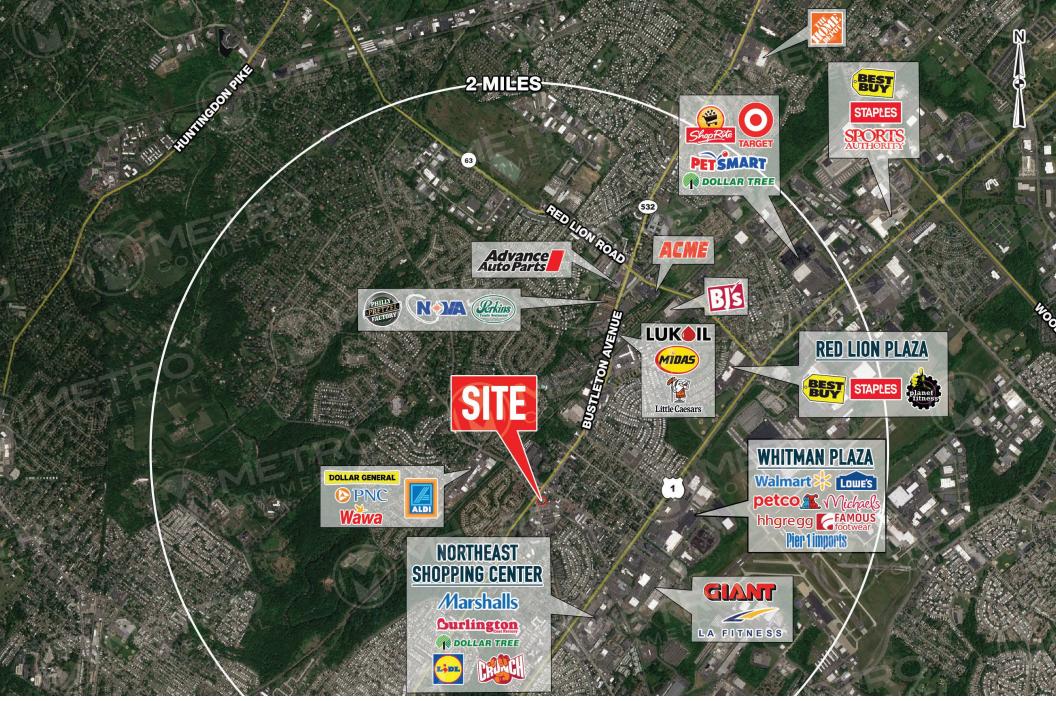

# FORMER BANK BUILDING FOR SALE

9375 BUSTLETON AVENUE, PHILADELPHIA, PA

 $\pm 5.246$  SF ON  $\pm 1.35$  ACRES FOR SALE

property highlights.

- Well-positioned bank building for sale situated in dense NE Philadelphia
- Pylon available on Welsh Road
- Traffic Counts on Welsh Road: 14,808 VPD and on Bustleton Avenue: 28,524 VPD
- Drive-thru accessible
- Perfect for fast food restaurants, medical/urgent cares, wireless, and dentist
- Zoning: C7
- Asking Price: \$1,000,000

# stats.

| 2019 DEMOGRAPHICS*  | 1 MILE   | 3 MILES  | 5 MILES  |
|---------------------|----------|----------|----------|
| EST. POPULATION     | 23,432   | 190,826  | 490,802  |
| EST. HOUSEHOLDS     | 10,204   | 76,062   | 183,054  |
| EST. AVG. HH INCOME | \$66,759 | \$74,192 | \$75,810 |

#### **Major Attractions**

- John F. Byrne Golf Club
- The Union League Golf Club at Torresdale
- Philadelphia Mills
- Thoreau's Hut
- Burry the Hatchet Bensalem- Axe Throwing
- Friends of Pennypack Park

## **Major Employers**

- Einstein Medical Center 9,000
- Cardone Industries Inc 4,000
- Holy Redeemer Appointment 3,700
- Fox Chase Cancer Center 2,400
- Marshalls Distribution Center 1,800
- Ace Insurance 1.500
- Fox Chase Cancer Center-American 1,326 •
- Holy Redeemer Hospital 1,326
- Jeanes Hospital 1,100
- Nazareth Hospital 988
- Moss Rehab 843

- Holy Family University 812
- NE Philadelphia Airport 800
- Mondelez International 800
- Far Northeast Senior Citizens 800
- Philadelphia Human Service Dept 764
- La Mi Products LLC 700
- Parx Racing 700
- GE Water & Process Tech 685
- Giant Food Stores 600
- ASI Show Inc 549