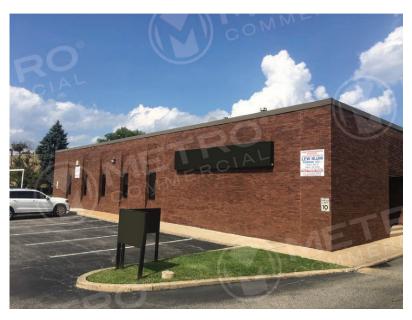

# FORMER BANK BUILDING FOR SALE

9375 BUSTLETON AVENUE, PHILADELPHIA, PA

 $\pm 5.246$  SF ON  $\pm 1.35$  ACRES FOR SALE

property highlights.

- Well-positioned bank building for sale situated in dense NE Philadelphia
- Pylon available on Welsh Road
- Traffic Counts on Welsh Road: 14,808 VPD and on Bustleton Avenue: 28,524 VPD
- Drive-thru accessible
- Perfect for fast food restaurants, medical/urgent cares, wireless, and dentist
- Zoning: C7
- Asking Price: \$1,000,000