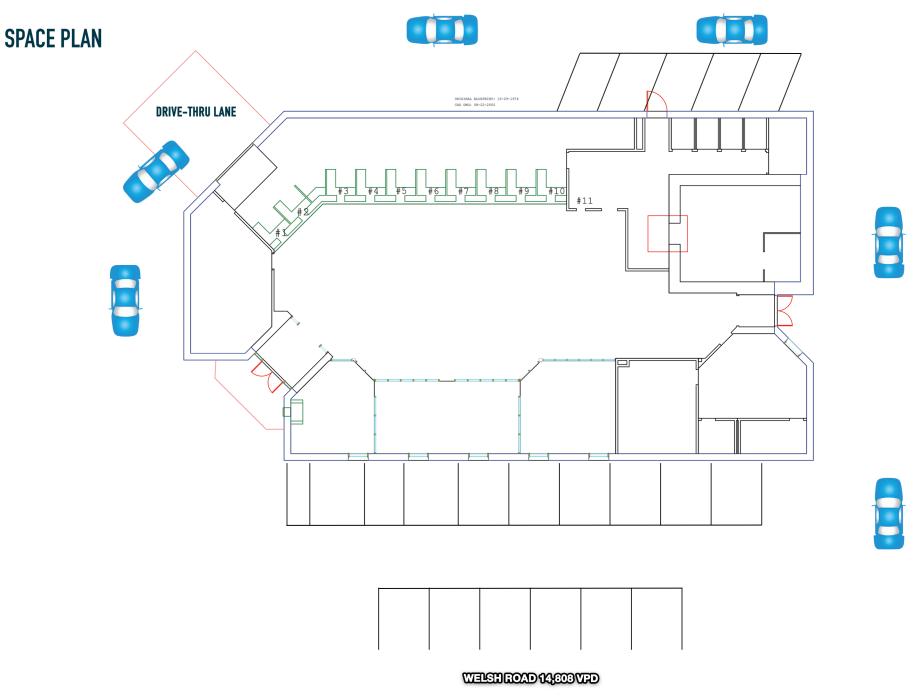

# FORMER BANK BUILDING FOR SALE

9375 BUSTLETON AVENUE, PHILADELPHIA, PA

 $\pm 5.246$  SF ON  $\pm 1.35$  ACRES FOR SALE

property highlights.

- Well-positioned bank building for sale situated in dense NE Philadelphia
- Pylon available on Welsh Road
- Traffic Counts on Welsh Road: 14,808 VPD and on Bustleton Avenue: 28,524 VPD
- Drive-thru accessible
- Perfect for fast food restaurants, medical/urgent cares, wireless, and dentist
- Zoning: C7
- Asking Price: \$1,000,000