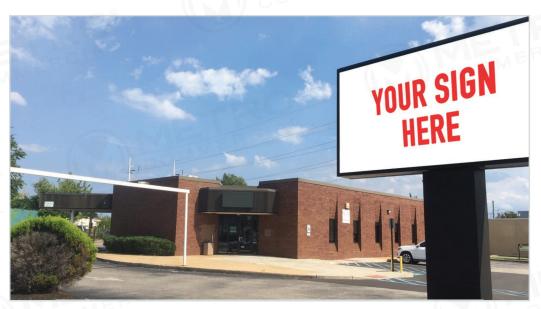

# FORMER BANK BUILDING FOR SALE

9375 BUSTLETON AVENUE, PHILADELPHIA, PA

 $\pm 5.246$  SF ON  $\pm 1.35$  ACRES FOR SALE

property highlights.

- Well-positioned bank building for sale situated in dense NE Philadelphia
- Pylon available on Welsh Road
- Traffic Counts on Welsh Road: 14,808 VPD and on Bustleton Avenue: 28,524 VPD
- Drive-thru accessible
- Perfect for fast food restaurants, medical/urgent cares, wireless, and dentist
- Zoning: C7
- Asking Price: \$1,000,000