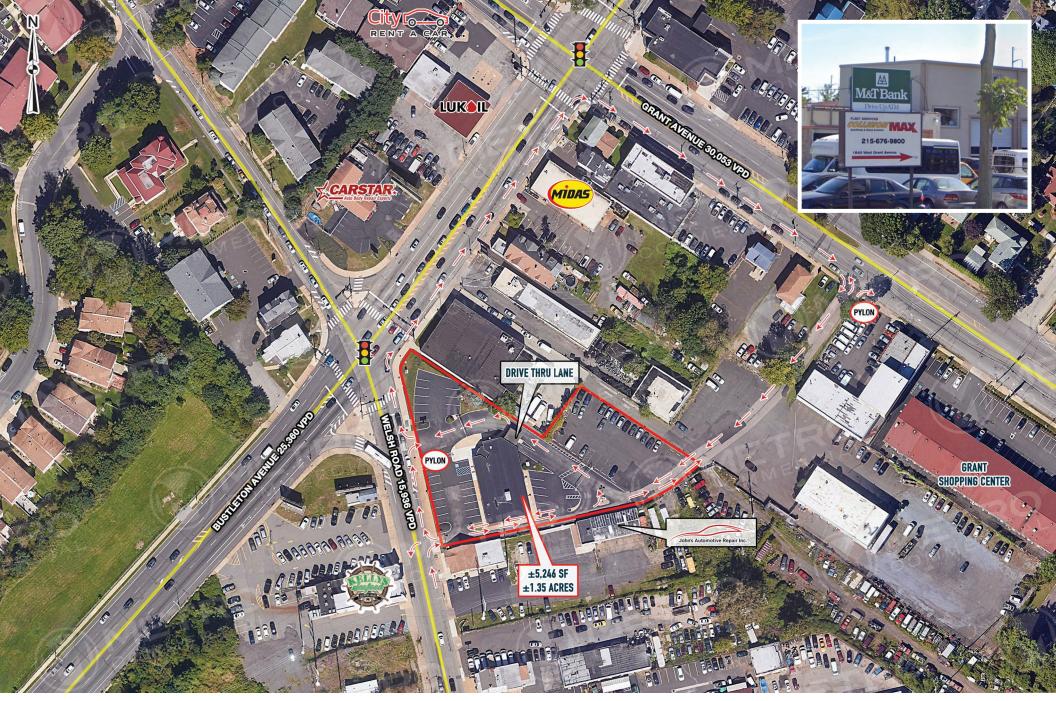

# FORMER BANK BUILDING FOR SALE

9375 BUSTLETON AVENUE, PHILADELPHIA, PA

 $\pm 5.246$  SF ON  $\pm 1.35$  ACRES FOR SALE

property highlights.

- Well-positioned bank building for sale situated in dense NE Philadelphia
- Pylon available on Welsh Road
- Traffic Counts on Welsh Road: 14,808 VPD and on Bustleton Avenue: 28,524 VPD
- Drive-thru accessible
- Perfect for fast food restaurants, medical/urgent cares, wireless, and dentist
- Zoning: C7
- Asking Price: \$1,000,000