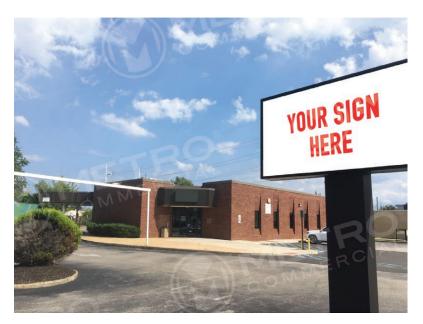

# FORMER BANK BUILDING FOR SALE

9375 BUSTLETON AVENUE, PHILADELPHIA, PA

 $\pm 5.246$  SF ON  $\pm 1.35$  ACRES FOR SALE

property highlights.

- Well-positioned bank building for sale situated in dense NE Philadelphia
- Pylon available on Welsh Road
- Traffic Counts on Welsh Road: 14,808 VPD and on Bustleton Avenue: 28,524 VPD
- Drive-thru accessible
- Perfect for fast food restaurants, medical/urgent cares, wireless, and dentist
- Zoning: C7
- Asking Price: \$1,000,000