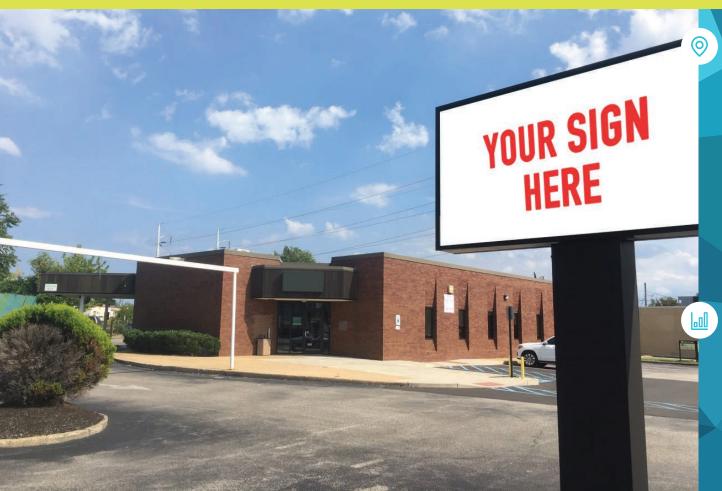

# FORMER BANK BUILDING FOR SALE

9375 BUSTLETON AVENUE, PHILADELPHIA, PA

 $\pm 5.246$  SF ON  $\pm 1.35$  ACRES FOR SALE

property highlights.

- Well-positioned bank building for sale situated in dense NE Philadelphia
- Pylon available on Welsh Road
- Traffic Counts on Welsh Road: 14,808 VPD and on Bustleton Avenue: 28,524 VPD
- Drive-thru accessible
- Perfect for fast food restaurants, medical/urgent cares, wireless, and dentist
- Zoning: C7
- Asking Price: \$1,000,000