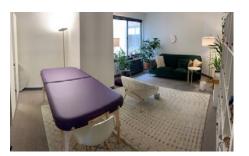

#### **Features**

- 5 light filled offices with unobstructed views overlooking Washington Circle (one with a separately attached administrative office)
- 2 larger offices overlooking inner building's courtyard (one with a wood burning fireplace, presently not in service)
- 2 bathrooms
- Kitchenette
- 2 administrative offices plus 3 storage closets
- Professionally designed waiting room
- 1 block from GW Hospital
- Walking distance to 3 Metro stops and the Circulator bus
- Estimated \$120,000 in annual income from renting all 7 offices