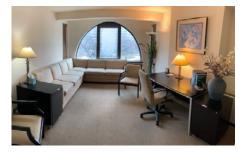

#### **Features**

- 5 light filled offices with unobstructed views overlooking Washington Circle (one with a separately attached administrative office)
- 2 larger offices overlooking inner building's courtyard (one with a wood burning fireplace, presently not in service)
- 2 bathrooms
- Kitchenette
- 2 administrative offices plus 3 storage closets
- Professionally designed waiting room
- 1 block from GW Hospital
- Walking distance to 3 Metro stops and the Circulator bus
- Estimated \$120,000 in annual income from renting all 7 offices