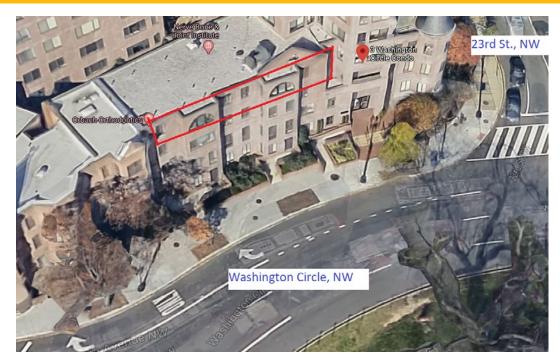

## Medical Condo for Sale on Washington Circle

# Washington Circle 3 Washington Circle, NW Washington, DC 20037

## Washington Circle 3 Washington Circle, NW Washington, DC 20037

#### 4th Floor - 2,430 SF