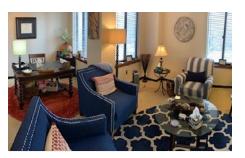

#### **Features**

- 5 light filled offices with unobstructed views overlooking Washington Circle (one with a separately attached administrative office)
- 2 larger offices overlooking inner building's courtyard (one with a wood burning fireplace, presently not in service)
- 2 bathrooms
- Kitchenette
- 2 administrative offices plus 3 storage closets
- Professionally designed waiting room
- 1 block from GW Hospital
- Walking distance to 3 Metro stops and the Circulator bus
- Estimated \$120,000 in annual income from renting all 7 offices