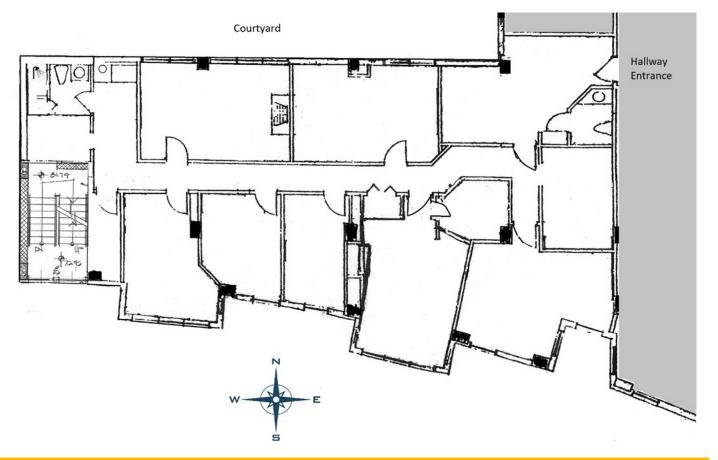

#### 4th Floor - 2,430 SF

## Click here to take a Virtual Tour

Washington Circle 3 Washington Circle, NW Washington, DC 20037

4th Floor - 2,430 SF