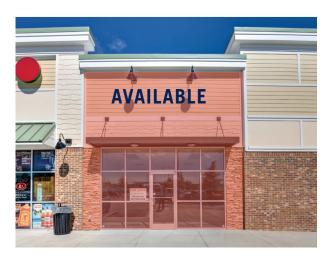

# **±1,400** SF Shop Space Available For Lease

- > Available space adjacent to Lowes Foods
- Co-tenants include Jersey Mike's Subs, Little Caesars Pizza, a barber shop and ABC store
- Located at the intersection of Augusta Highway (Hwy 1) and Charter Oak Road
- Across from Lexington High School and Lexington Technology Center
- Within minutes of downtown Lexington and the Sunset Boulevard retail corridor
- Large trade area serving West Lexington and Lake Murray residents