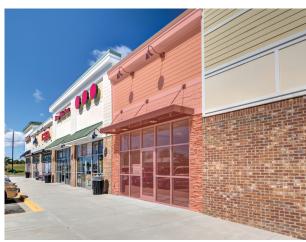

# **±1,400** SF Shop Space Available For Lease

- > Available space adjacent to Lowes Foods
- Co-tenants include Jersey Mike's Subs, Little Caesars Pizza, a barber shop and ABC store
- Located at the intersection of Augusta Highway (Hwy 1) and Charter Oak Road
- Across from Lexington High School and Lexington Technology Center
- Within minutes of downtown Lexington and the Sunset Boulevard retail corridor
- Large trade area serving West Lexington and Lake Murray residents