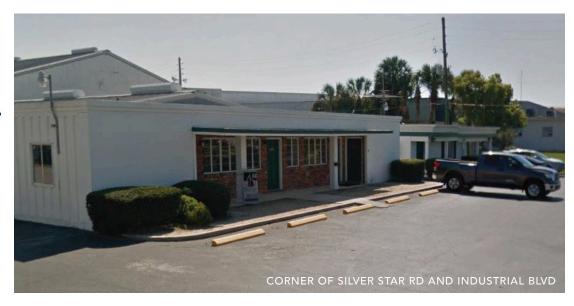

### ±1,021 SF OFFICE ON THE CORNER OF SILVER STAR RD AND INDUSTRIAL BLVD

- 1,021± of Ground Floor Office Space
- Ample Parking Directly in Front of Building
- Excellent Exposure with Signage Available
- Convenient Access to John Young Parkway, Orange Blossom Trail and Colonial Drive
- Asking Price: \$10.50 PSF Modified Gross