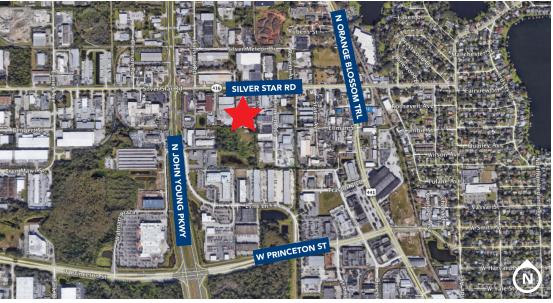

### ±1,021 SF OFFICE ON THE CORNER OF SILVER STAR RD AND INDUSTRIAL BLVD

- 1,021± of Ground Floor Office Space
- Ample Parking Directly in Front of Building
- Excellent Exposure with Signage Available
- Convenient Access to John Young Parkway, Orange Blossom Trail and Colonial Drive
- Asking Price: \$10.50 PSF Modified Gross