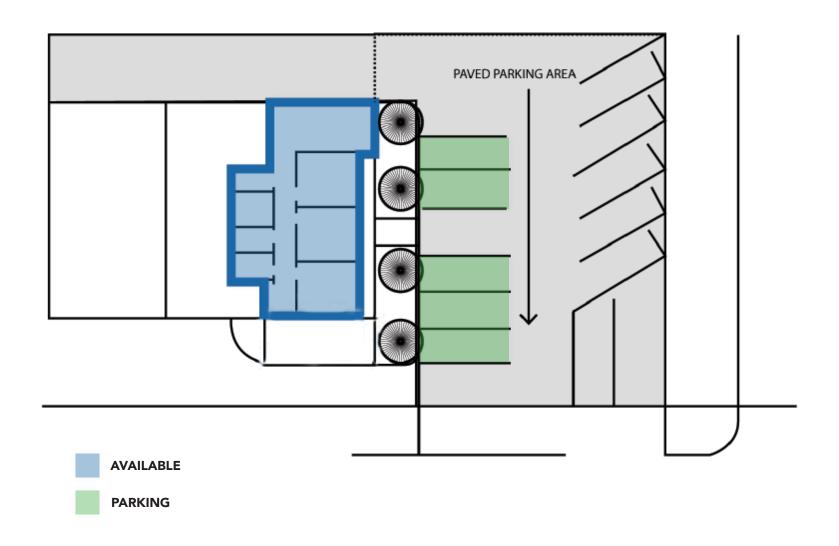

### ±1,021 SF OFFICE ON THE CORNER OF SILVER STAR RD AND INDUSTRIAL BLVD

- 1,021± of Ground Floor Office Space
- Ample Parking Directly in Front of Building
- Excellent Exposure with Signage Available
- Convenient Access to John Young Parkway, Orange Blossom Trail and Colonial Drive
- Asking Price: \$10.50 PSF Modified Gross