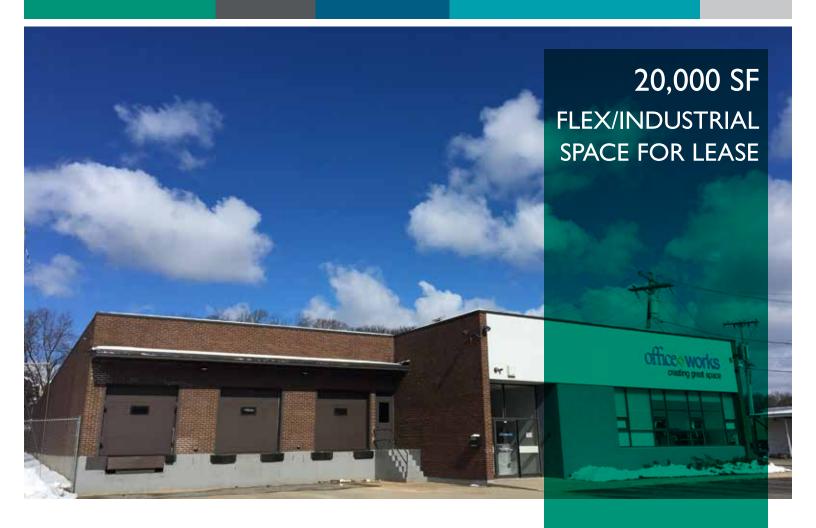

## **20 TERRY AVENUE**

128 NORTH | BURLINGTON, MA

### **BUILDING SPECIFICATIONS**

| Available Space | 20,000 SF            |
|-----------------|----------------------|
| Land Area       | 1.2 acres            |
| Year Built      | 1970, renovated 2013 |
| Loading         | 3 Tailboard Docks    |
| Clear Height    | 14'                  |
| Parking         | 35 surface spaces    |
| Zoning          | General Industrial   |