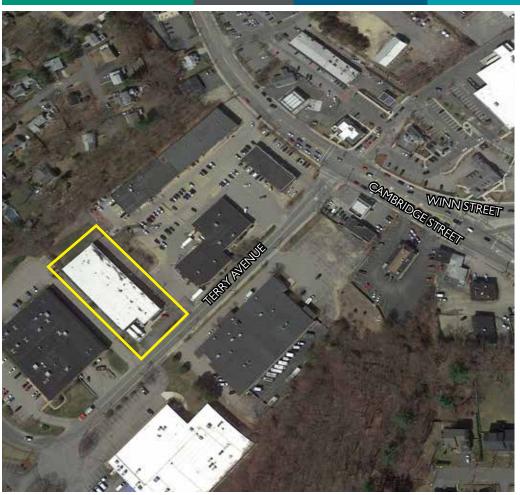

#### **LOCATION**

2 miles north of I-95/Rte-128 at Exit 33 At the intersection of Winn Street and Rte-3A