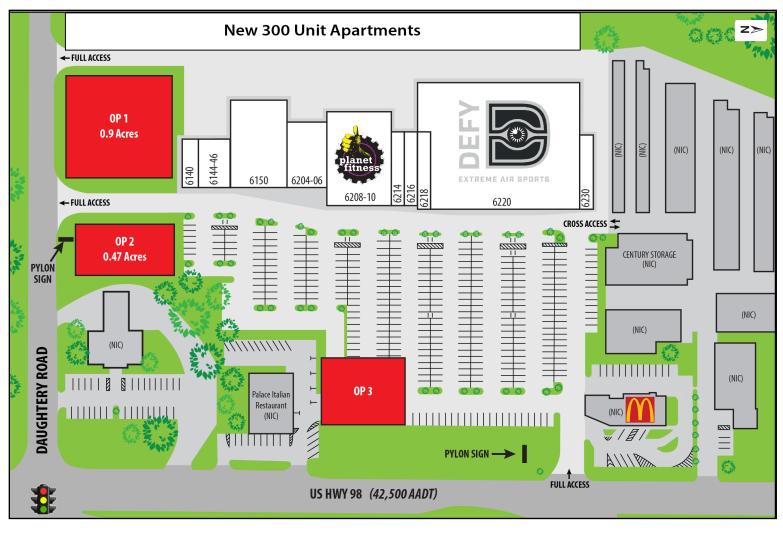

## **PROPERTY HIGHLIGHTS:**

- Outparcel opportunities available
- Join DEFY Extreme Air Sports, Planet Fitness, T-Mobile, and Pinch A Penny
- Excellent visibility and access from US Hwy 98 N and located approximately 2.5 miles north of I-4
- Located adjacent to Walmart Supercenter
- Prominent pylon signage available
- Shopping center total GLA: 86,930 SF (MOL)
- New 300 unit Multi Family project under construction immediately to the West of the shopping center on Daughtery Road.

## LIBERTY SQUARE CENTER 6140 – 6230 US Hwy 98 N | Lakeland, FL 33809

| UNIT    | TENANT                                | SF     | UNIT | TENANT                  | SF        |
|---------|---------------------------------------|--------|------|-------------------------|-----------|
| 6140    | Pinch A Penny                         | 2,400  | 6218 | T-Mobile                | 1,906     |
| 6144-46 | Split Ends Salon                      | 2,100  | 6220 | DEFY Extreme Air Sports | 44,924    |
| 6150    | Wood World                            | 10,332 | 6230 | H&R Block               | 2,000     |
| 6204-06 | The End Zone Family Sports Restaurant | 5,993  | 0P 1 | AVAILABLE               | ± 0.90 AC |
| 6208-10 | Planet Fitness                        | 13,000 | OP 2 | AVAILABLE               | ± 0.47 AC |
| 6214    | Panda World                           | 2,375  | OP 3 | AVAILABLE               | TBD       |
| 6216    | Nail Salon                            | 1,900  |      |                         | ,         |