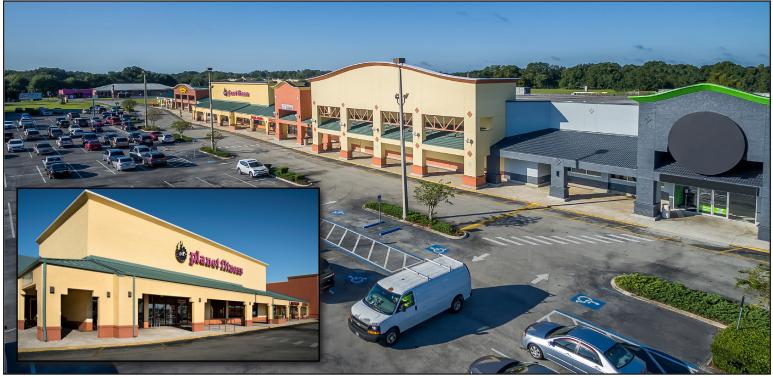

## LIBERTY SQUARE CENTER 6140 – 6230 US Hwy 98 N | Lakeland, FL 33809

## **PROPERTY HIGHLIGHTS:**

- Outparcel opportunities available
- Join DEFY Extreme Air Sports, Planet Fitness, T-Mobile, and Pinch A Penny
- Excellent visibility and access from US Hwy 98 N and located approximately 2.5 miles north of I-4
- Located adjacent to Walmart Supercenter
- Prominent pylon signage available
- Shopping center total GLA: 86,930 SF (MOL)
- New 300 unit Multi Family project under construction immediately to the West of the shopping center on Daughtery Road.