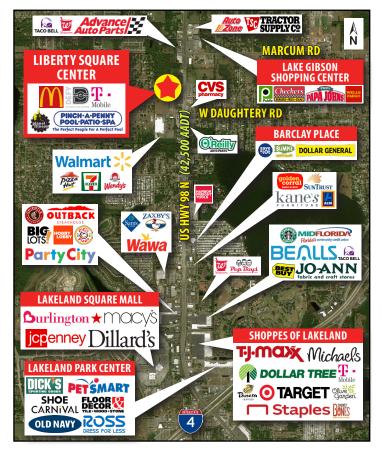

## **PROPERTY HIGHLIGHTS:**

- Outparcel opportunities available
- Join DEFY Extreme Air Sports, Planet Fitness, T-Mobile, and Pinch A Penny
- Excellent visibility and access from US Hwy 98 N and located approximately 2.5 miles north of I-4
- Located adjacent to Walmart Supercenter
- Prominent pylon signage available
- Shopping center total GLA: 86,930 SF (MOL)
- New 300 unit Multi Family project under construction immediately to the West of the shopping center on Daughtery Road.

| <b>KEY DEMOS</b>             | 1 MILE      | 3 MILES  | 5 MILES  |  |  |  |  |
|------------------------------|-------------|----------|----------|--|--|--|--|
| POPULATION                   |             |          |          |  |  |  |  |
| 2022 Estimated Population    | 6,940       | 62,359   | 109,613  |  |  |  |  |
| 2022 Estimated Households    | 2,783       | 25,044   | 42,197   |  |  |  |  |
| INCOME                       |             |          |          |  |  |  |  |
| 2022 Estimated Avg HH Income | \$60,631    | \$64,431 | \$59,697 |  |  |  |  |
| AGE                          |             |          |          |  |  |  |  |
| Median Age                   | 43          | 41       | 41       |  |  |  |  |
| TRAFFIC COUNTS               |             |          |          |  |  |  |  |
| US Hwy 98 N (N/S)            | 42,500 AADT |          |          |  |  |  |  |
|                              |             |          |          |  |  |  |  |