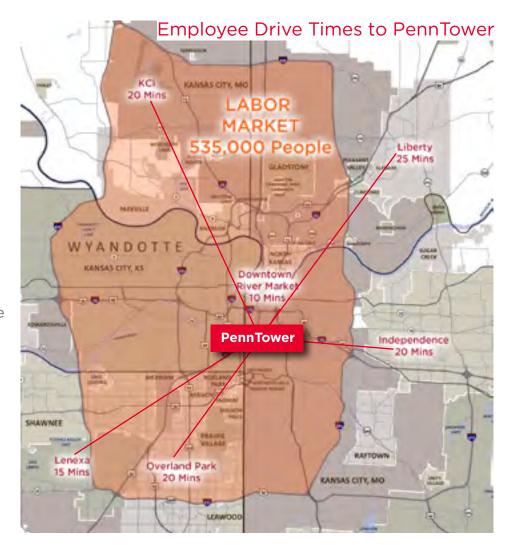

HOME

HIGHLIGHTS

PHOTOS ,

LABOR MARKET/DRIVE TIMES

LOCATION

- Easy access to all Metro highways and ideal location to serve the Kansas City Metro area
- Less than 20 minutes from all communities along the I-435 loop
- Easy commute for the 535,000 person labor market within the I-435 loop
- Less than five minutes from the River Market, Downtown and the iconic Crossroads District
- Adjacent to Penn Valley Park which provides walking and biking trails, sporting fields and an off-leash dog park
- From 2016, there have been 4,000 new jobs created in the Crossroads, Downtown and Midtown markets
- Center of the labor market with access to millennial workforce