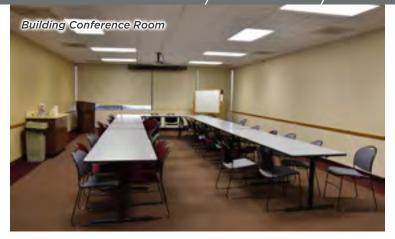

#### **Property Highlights**

- Premier 200,000 SF landmark office tower strategically located at southwest corner of 31st and Broadway with less than a 20 minute employee commute within the metro area
- Panoramic skyline views of Downtown, Crossroads and Country Club Plaza with exposure to over 35,400 cars daily
- A Class B building which reflects to the cost conscious occupant a comfortable and efficient employee working environment
- Two building conference rooms available to tenants at no cost, renovated workout space and building storage areas
- Long term local institutional ownership with ongoing common area and lobby renovations
- Aggressive lease rates and tenant improvement allowances for long-term tenants