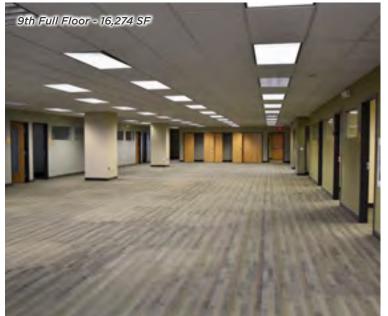

#### **Property Highlights**

- Premier 200,000 SF landmark office tower strategically located at southwest corner of 31st and Broadway with less than a 20 minute employee commute within the metro area
- Panoramic skyline views of Downtown, Crossroads and Country Club Plaza with exposure to over 35,400 cars daily
- A Class B building which reflects to the cost conscious occupant a comfortable and efficient employee working environment
- Two building conference rooms available to tenants at no cost, renovated workout space and building storage areas
- Long term local institutional ownership with ongoing common area and lobby renovations
- Aggressive lease rates and tenant improvement allowances for long-term tenants