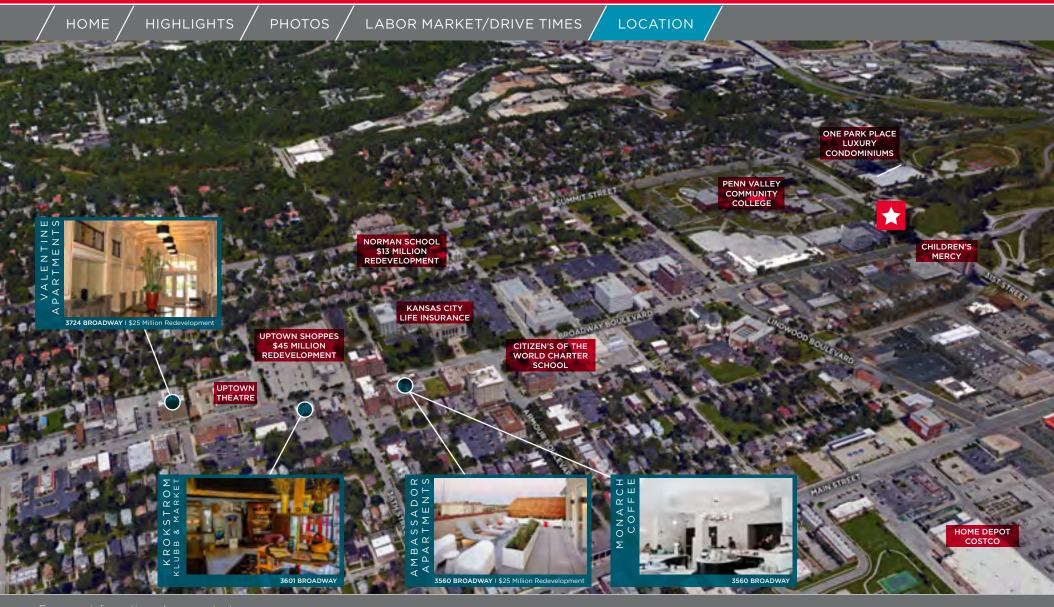

HOME

HIGHLIGHTS

PHOTOS ,

LABOR MARKET/DRIVE TIMES

LOCATION

- Easy access to all Metro highways and ideal location to serve the Kansas City Metro area
- Less than 20 minutes from all communities along the I-435 loop
- Easy commute for the 535,000 person labor market within the I-435 loop
- Less than five minutes from the River Market, Downtown and the iconic Crossroads District
- Adjacent to Penn Valley Park which provides walking and biking trails, sporting fields and an off-leash dog park
- From 2016, there have been 4,000 new jobs created in the Crossroads, Downtown and Midtown markets
- Center of the labor market with access to millennial workforce