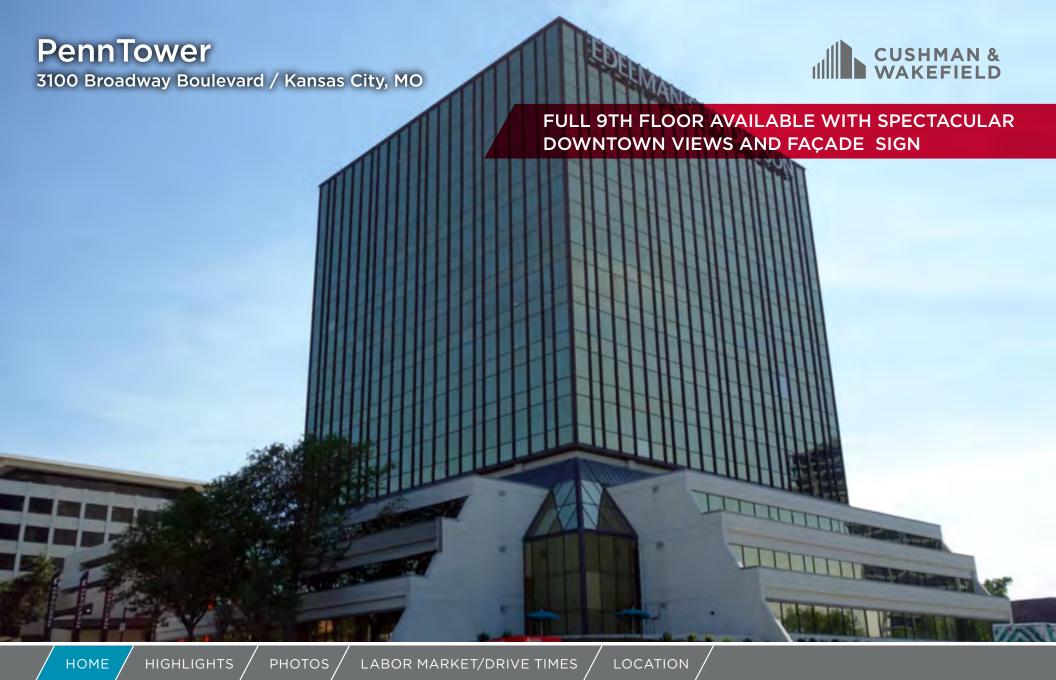

#### **Property Highlights**

- Premier 200,000 SF landmark office tower strategically located at southwest corner of 31st and Broadway with less than a 20 minute employee commute within the metro area
- Panoramic skyline views of Downtown, Crossroads and Country Club Plaza with exposure to over 35,400 cars daily
- A Class B building which reflects to the cost conscious occupant a comfortable and efficient employee working environment
- Two building conference rooms available to tenants at no cost, renovated workout space and building storage areas
- Long term local institutional ownership with ongoing common area and lobby renovations
- Aggressive lease rates and tenant improvement allowances for long-term tenants