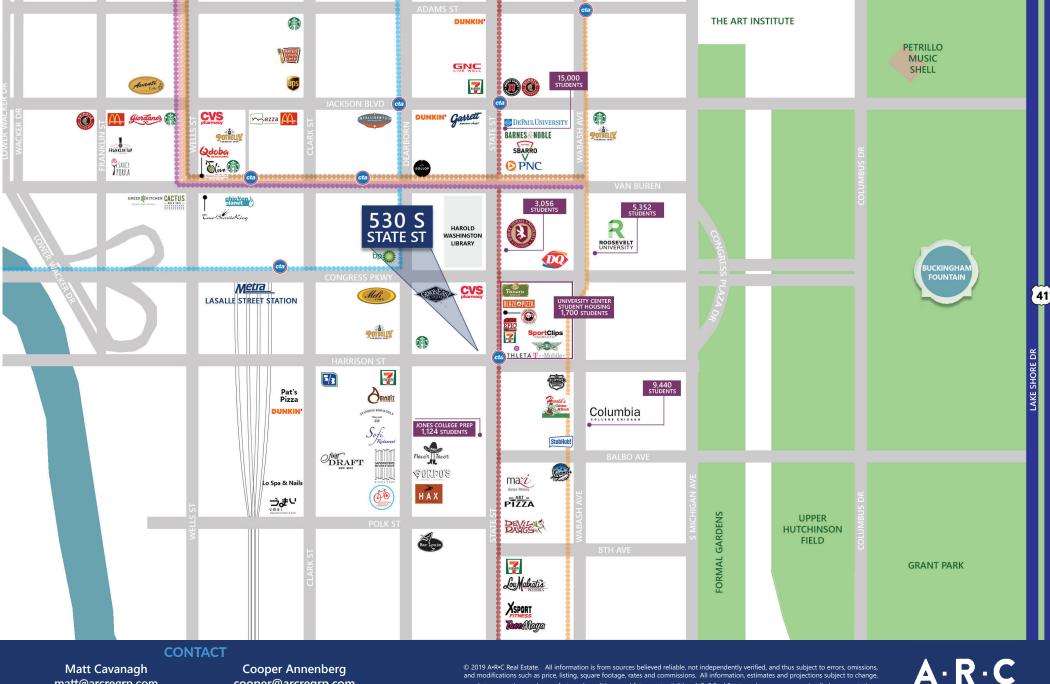

#### SITE SUMMARY

- 100 FT of State Street frontage
- Ground floor corner of 184-unit condo building, adjacent to CVS
- Located across from University Center of Chicago, home to 1,700 area college students from DePaul University, Roosevelt University, and Columbia College
- Over 30,000 students within blocks of site

### **CO-TENANCY**

Join CVS and area tenants including Panera Bread, Blaze Pizza, Panda Express, and 7-Eleven.

| WALKING SCORE      | 98        |          |
|--------------------|-----------|----------|
| TRANSIT SCORE      | 100       |          |
| POPULATION DENSITY | 18,301    | ½ Mile   |
|                    | 52,537    | 1 Mile   |
|                    | 182,545   | 2 Mile   |
| DAYTIME EMPLOYMENT | 77,555    | 1/2 Mile |
|                    | 271,990   | 1 Mile   |
|                    | 418,840   | 2 Mile   |
| AVERAGE HH INCOME  | \$117,160 | ½ Mile   |
|                    | \$122,685 | 1 Mile   |
|                    | \$117,975 | 2 Mile   |