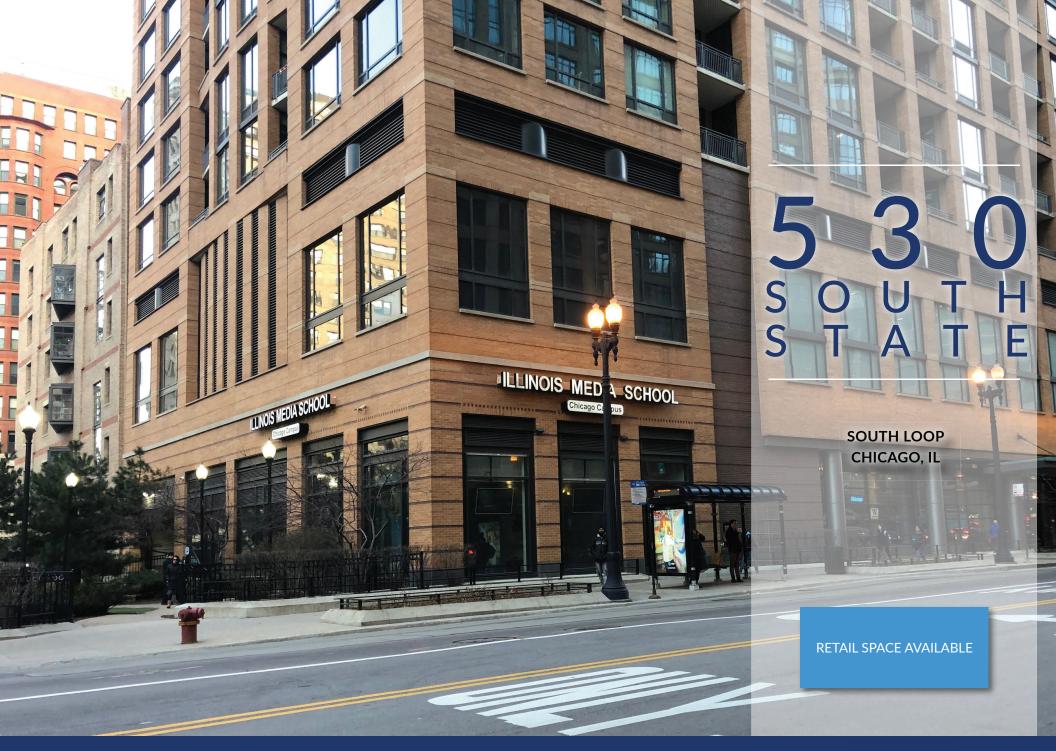

# SOUTH LOOP RETAIL SPACE AVAILABLE **530 S. STATE** Northwest Corner of State & Harrison | Chicago, IL

## SPACE AVAILABLE

3,200 SF Corner

#### SITE SUMMARY

- 100 FT of State Street frontage
- Ground floor corner of 184-unit condo building, adjacent to CVS
- Located across from University Center of Chicago, home to 1,700 area college students from DePaul University, Roosevelt University, and Columbia College
- Over 30,000 students within blocks of site