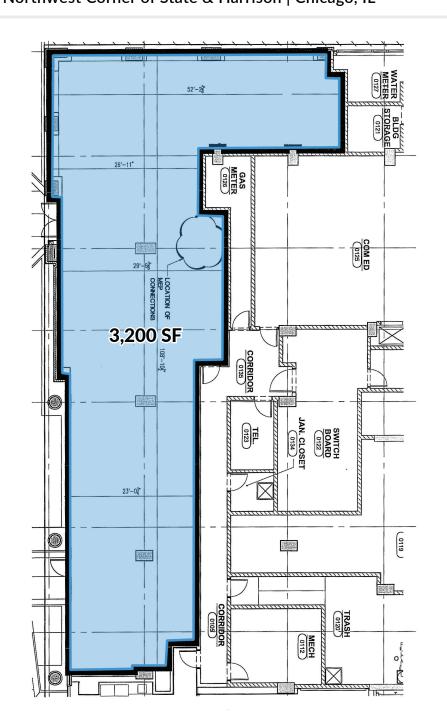

## SPACE AVAILABLE

3,200 SF Corner

#### SITE SUMMARY

- 100 FT of State Street frontage
- Ground floor corner of 184-unit condo building, adjacent to CVS
- Located across from University Center of Chicago, home to 1,700 area college students from DePaul University, Roosevelt University, and Columbia College
- Over 30,000 students within blocks of site