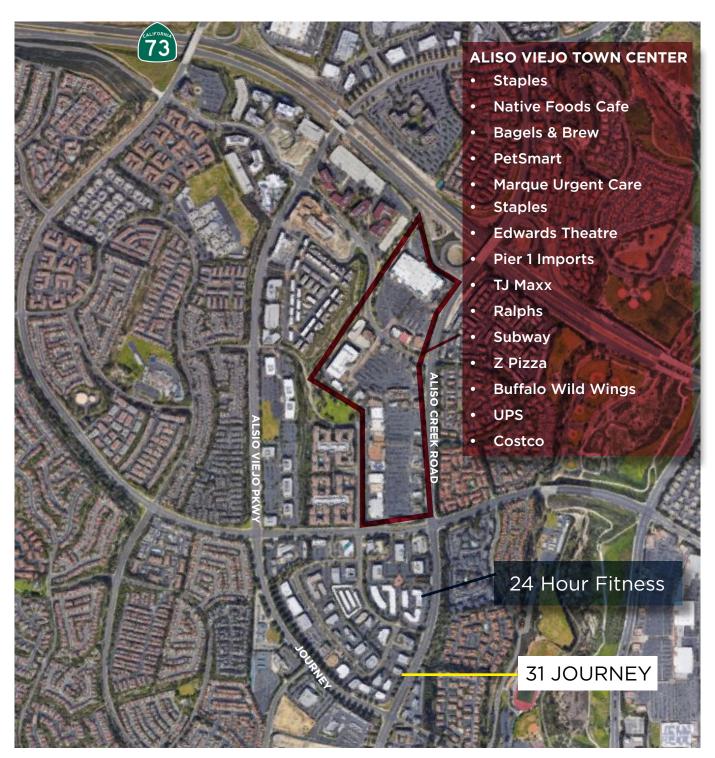

### **Property Highlights**

- 18,105 SF, Multi-Tenant Creative Office Building
- Two-Story Concrete Tilt-Up Construction
- 1.19 Acres | 69 Surface Parking Spaces
- 3,977 SF Office Space Available
- 10 Private Offices
- Large Conference Room
- · Large Kitchen
- Walking Distance to 24-Hour Fitness, Cafe and Aliso Viejo Town Center