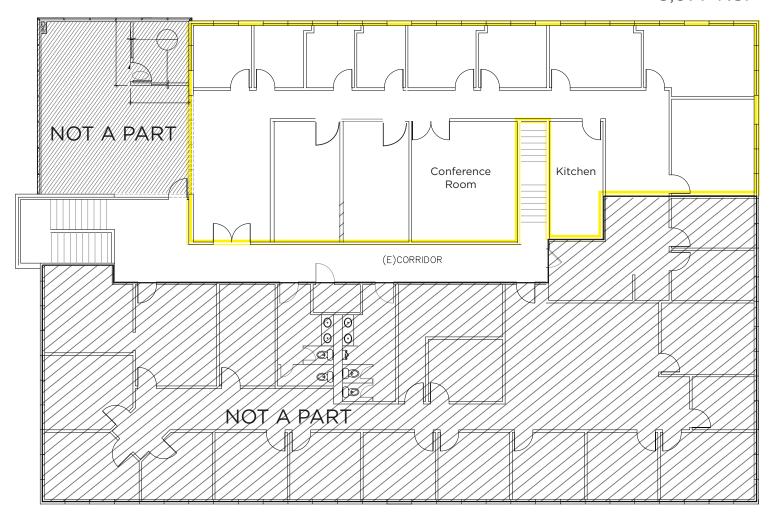

## Suite Highlights

- 10 Private Offices
- Large Conference Room
- Large Kitchen

### **Property Highlights**

- 18,105 SF, Multi-Tenant Creative Office Building
- Two-Story Concrete Tilt-Up Construction
- 1.19 Acres | 69 Surface Parking Spaces
- 3,977 SF Office Space Available
- 10 Private Offices
- Large Conference Room
- · Large Kitchen
- Walking Distance to 24-Hour Fitness, Cafe and Aliso Viejo Town Center