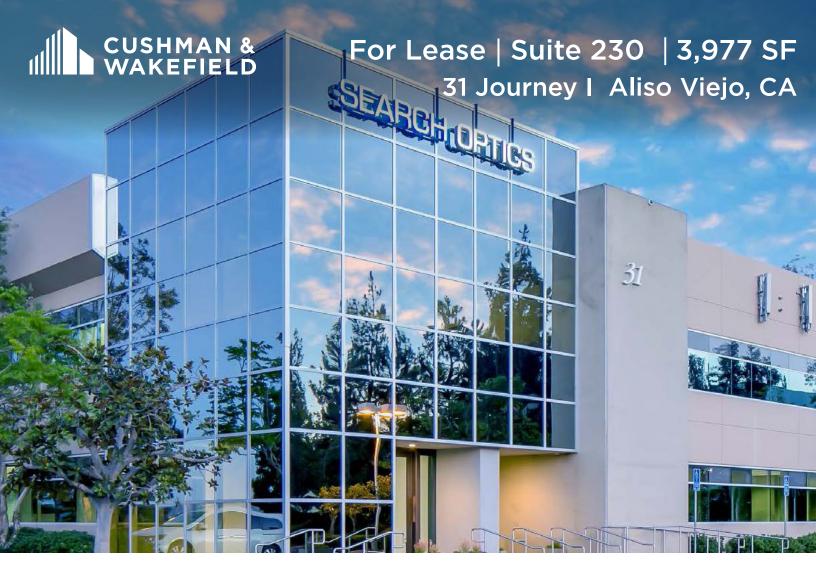

# For Lease | Suite 230 | 3,977 SF 31 Journey I Aliso Viejo, CA

SUITE 230 3,977 RSF

### **Property Highlights**

- 18,105 SF, Multi-Tenant Creative Office Building
- Two-Story Concrete Tilt-Up Construction
- 1.19 Acres | 69 Surface Parking Spaces
- 3,977 SF Office Space Available
- 10 Private Offices
- Large Conference Room
- · Large Kitchen
- Walking Distance to 24-Hour Fitness, Cafe and Aliso Viejo Town Center