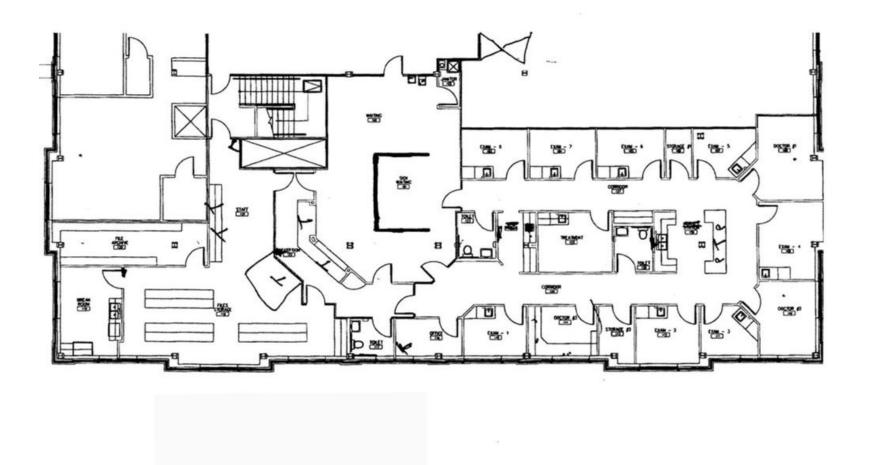

## Floor Plans

#### **PROPERTY OVERVIEW**

Subject is a multi-tenant, 2 story building with 10 office condo's. The condo is a fully upfitted medical office with 9 exam rooms, 4 offices, 3 restrooms, large filing area, lab, nurses station, storage area, medical records racks and break room.