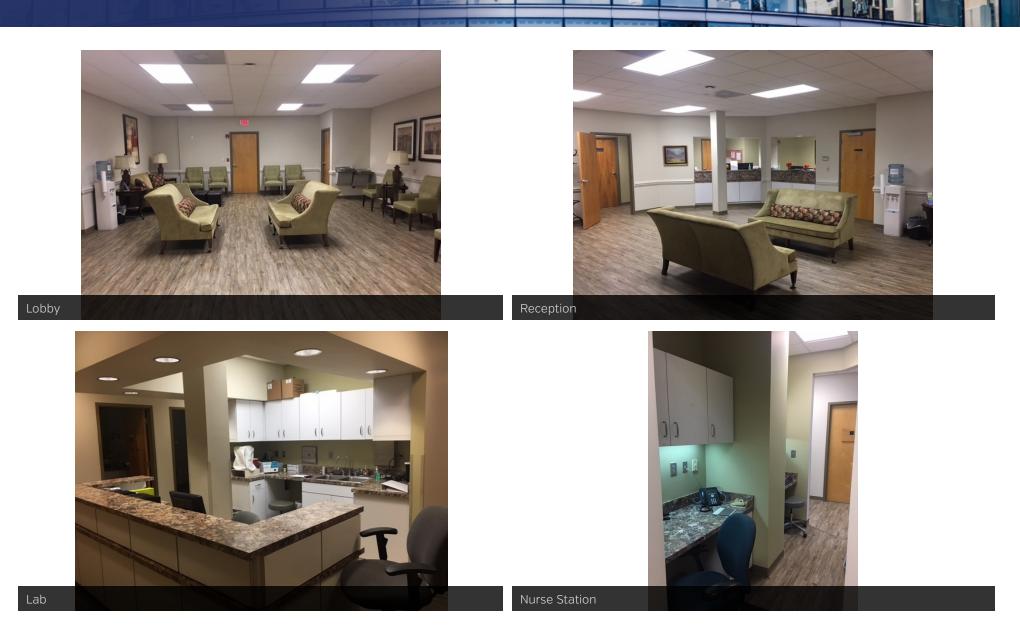

## Additional Photos

#### **PROPERTY OVERVIEW**

Subject is a multi-tenant, 2 story building with 10 office condo's. The condo is a fully upfitted medical office with 9 exam rooms, 4 offices, 3 restrooms, large filing area, lab, nurses station, storage area, medical records racks and break room.