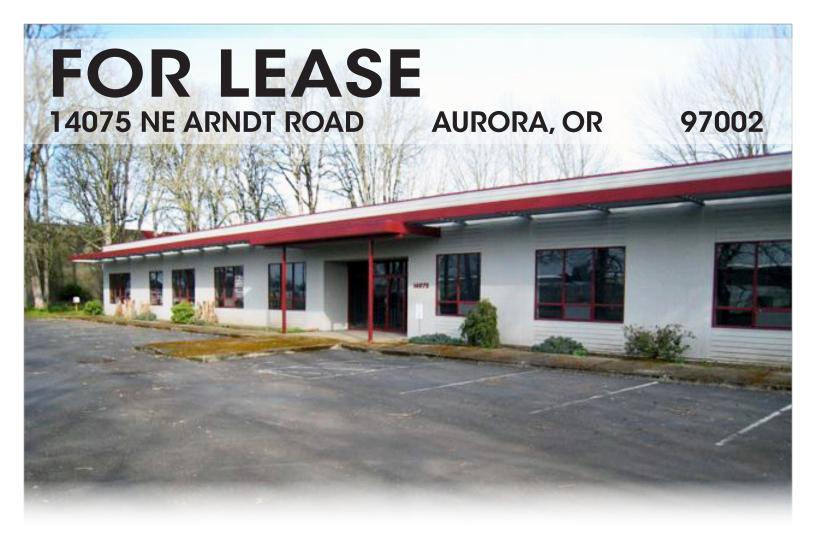

## **Property Description**

Building Size: 10,000 SF Parking: 3/1,000 SF

Zoning: EFU, Exclusive Farm Use

### **Amenities**

- Freestanding office building
- Multiple offices

- Use must be related to agriculture
- Clackamas County

For additional information, contact: