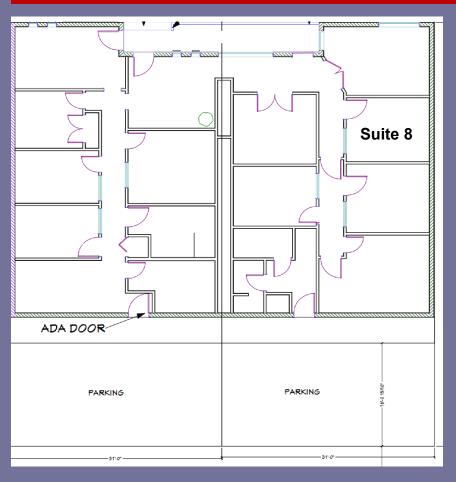

# SITE PLAN

### \*1 MONTH FREE RENT WITH 2-YEAR LEASE\*

SUITE SF RATE #8 ±130 \$800/MO

- GREAT MOVE IN READY SPACE
- IN THE HEART OF OLD TOWN
- FREE WI-FI
- WASHER DRYER
- KITCHENETTE
- ALARM W/SECURITY CAMERAS
- NEWLY REMODELED
- 7 TENANT PARKING SPACES