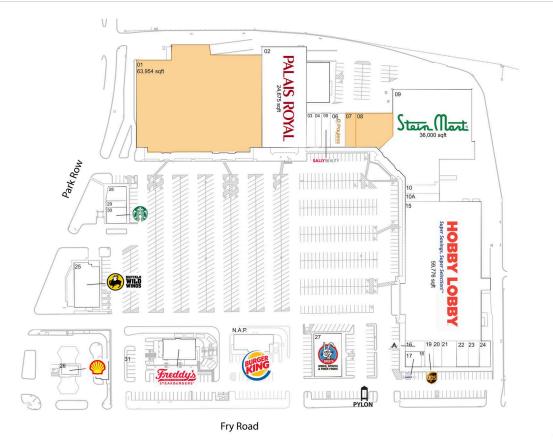

#### **AVAILABLE SPACE**

| 01 | 63,954 SF |
|----|-----------|
| 07 | 2,000 SF  |
| 08 | 6,050 SF  |

#### **CURRENT RETAILERS**

| N.A.P. | Burger King                    |           |
|--------|--------------------------------|-----------|
| 02     | Palais Royal                   | 24,675 SF |
| 03     | Houston Świm Club              | 6,280 SF  |
| 04     | Fantastic Sams                 | 1,200 SF  |
| 05     | Sally Beauty Supply            | 1,600 SF  |
| 06     | Payless ShoeSource             | 2,800 SF  |
| 09     | Stein Mart                     | 36,000 SF |
| 10     | H&R Block                      | 1,600 SF  |
| 10A    | First Nails & Spa              | 1,560 SF  |
| 15     | Hobby Lobby                    | 59,776 SF |
| 16     | Ace Cash Express               | 1,150 SF  |
| 17     | MetroPCS                       | 900 SF    |
| 18     | Auri Jewelers                  | 300 SF    |
| 19     | The UPS Store                  | 1,200 SF  |
| 20     | Simply Splendid Donuts & Kolac | 1,200 SF  |
| 21     | Vita Dental                    | 2,100 SF  |
| 22     | Tropical's Restaurant          | 1,694 SF  |
| 23     | European Wax Center            | 1,526 SF  |
| 24     | VIP Nails                      | 1,607 SF  |
| 25     | Buffalo Wild Wings             | 5,700 SF  |
| 26     | Shell Gas Station              | 1,968 SF  |
| 27     | Spec's                         | 6,500 SF  |
| 28     | Green Garden Paradise          | 1,488 SF  |
| 29     | U.S. Air Force                 | 712 SF    |
| 30     | Starbucks                      | 1,800 SF  |
| 31     | Freddy's Frozen Custard        | 3,600 SF  |
|        |                                |           |