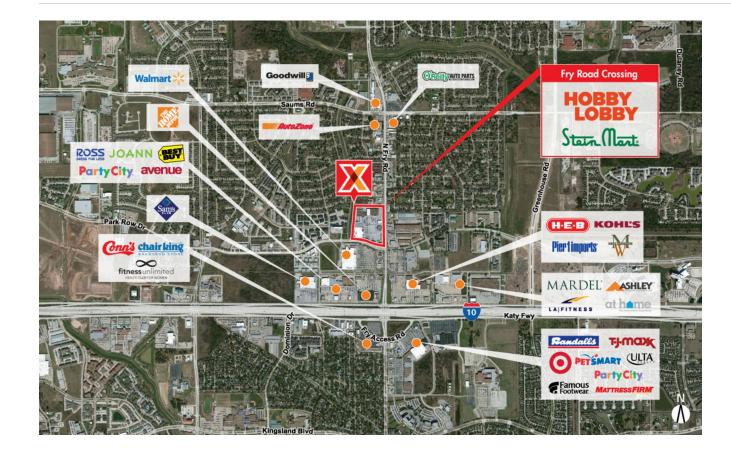

## FRY ROAD CROSSING

Commercial space located on the densely populated retail corridor, Fry Rd, a 5-lane north/south thoroughfare between I-10 and Hwy 290 with visibility from 44,000+ vehicles daily

Hobby Lobby-anchored shopping center with a strong lineup of national retailers including Stein Mart, Sally Beauty Supply, Hallmark, The UPS Store, European Wax Center, Starbucks Coffee Company, Buffalo Wild Wings & Fantastic Sams