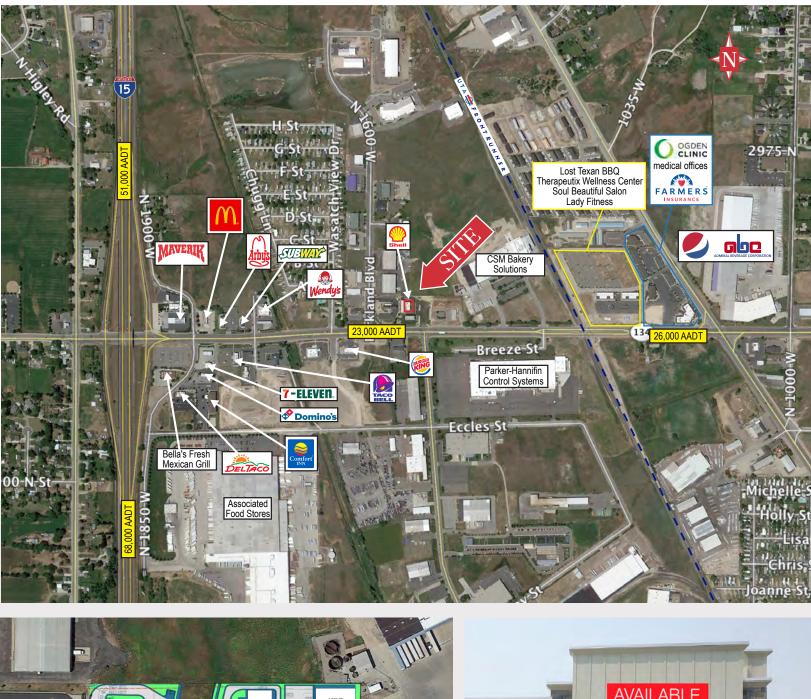

# Shell Station Retail Space

1584 West 2700 North Pleasant View, UT 84404

## **Property Information**

- Lease Rate: \$26.00 NNN
- 1,500 SF Available
- Prime Commercial Area
- Close to I-15
- New building