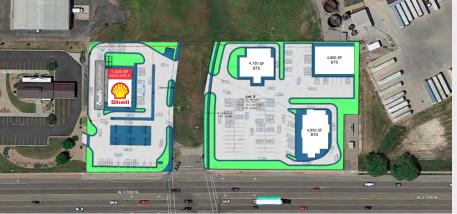

# Shell Station Retail Space

1584 West 2700 North Pleasant View, UT 84404

## **Property Information**

- Lease Rate: \$26.00 NNN
- 1,500 SF Available
- Prime Commercial Area
- Close to I-15
- New building