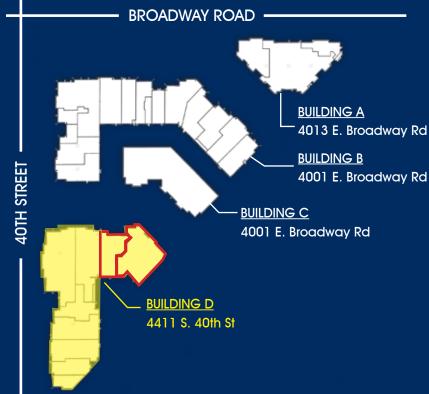

## Broadway Commerce Center AVAILABILITY 4411 S. 40th St - Building D (Flex)

SUITE D-5:  $\pm$  2,879 SF

• Reception, 3 Offices, Conference, Bullpen, 1 Breakrooms, 2

SUITE D-6: ± 8.287 SF

Reception, 9 Offices, Conference, Bullpen, 1 Breakrooms, 2

## Broadway Commerce Center AVAILABILITY 4411 S. 40th St - Building D (Flex)

SUITE D-11: ± 3,291 SF\*

· Great space with extensive glass line, enlarged break room, and

SUITE D-12: ± 5,516 SF

- New Spec Suite
- Reception, 16 Offices, Bull Pen, Conference Room, Breakroom, Storage, Server/IT Room, and 3 Restrooms