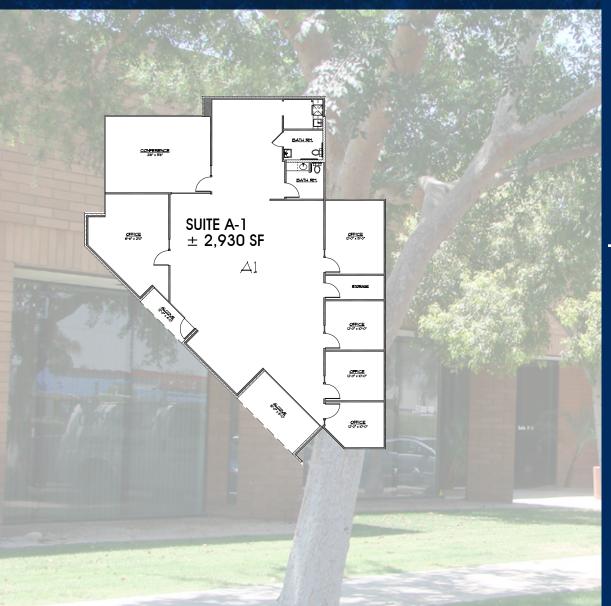

# Broadway Commerce Center AVAILABILITY 4013 E. Broadway Rd - Building A (Office)

SUITE A-1: ± 2,930 SF

> • Reception, 5 Offices, Conference Room, Bull Pen, Breakroom, and 2 RestroomsRestroom

For More Information, Please Contact: **Tyson Breinholt** D: 480.966.7513 M: 602.315.7131 tbreinholt@cpiaz.com **Leroy Breinholt** 