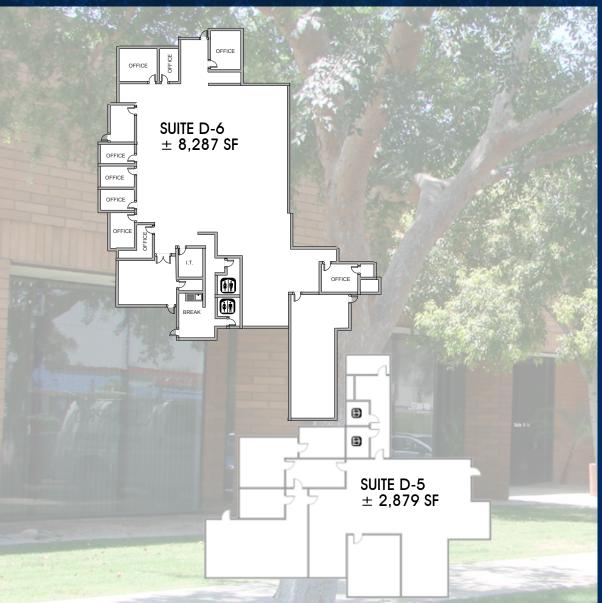

## Broadway Commerce Center AVAILABILITY 4411 S. 40th St - Building D (Flex)

SUITE D-5:  $\pm$  2,879 SF

• Reception, 3 Offices, Conference, Bullpen, 1 Breakrooms, 2

SUITE D-6: ± 8.287 SF

Reception, 9 Offices, Conference, Bullpen, 1 Breakrooms, 2

\* Suite D-5 & D-6 are contiguous to  $\pm 11,166$  SF

For More Information, Please Contact: **Tyson Breinholt** D: 480.966.7513 M: 602.315.7131 tbreinholt@cpiaz.com **Leroy Breinholt** 

D: 480.966.6593 M: 602,377,4687 lbreinholt@cpiaz.com