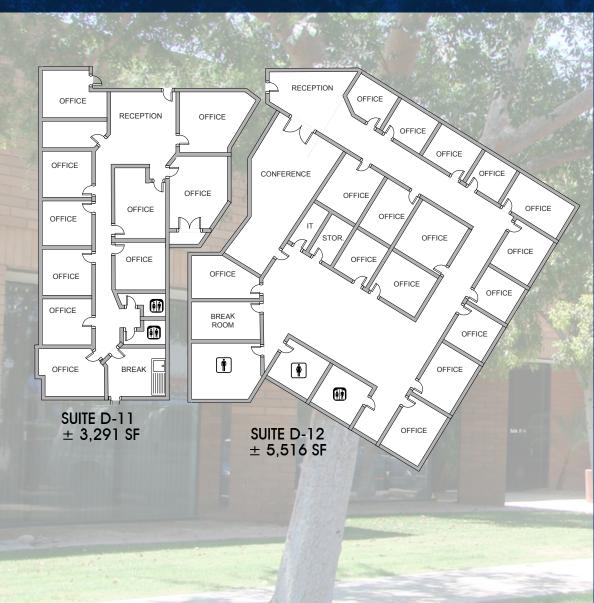

## Broadway Commerce Center AVAILABILITY 4411 S. 40th St - Building D (Flex)

SUITE D-11: ± 3,291 SF\*

· Great space with extensive glass line, enlarged break room, and

SUITE D-12: ± 5,516 SF

- New Spec Suite
- Reception, 16 Offices, Bull Pen, Conference Room, Breakroom, Storage, Server/IT Room, and 3 Restrooms

\* Suite D-11 & D-12 are contiguous to  $\pm 8,807$  SF

For More Information, Please Contact: **Tyson Breinholt** D: 480.966.7513 M: 602.315.7131

tbreinholt@cpiaz.com

**Leroy Breinholt** 

D: 480.966.6593 M: 602,377,4687 lbreinholt@cpiaz.com