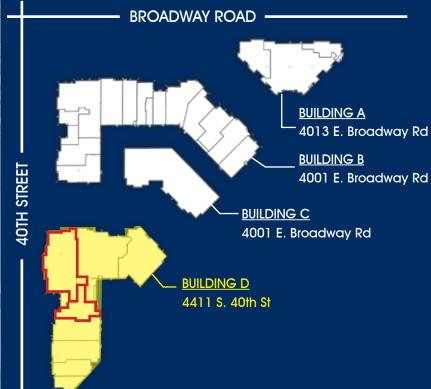

### **Broadway Commerce Center**

4001 & 4013 E. Broadway Rd | 4411 S. 40th St Phoenix, AZ 85225

For More Information, Please Contact: **Tyson Breinholt** D: 480.966.7513 M: 602.315.7131

tbreinholt@cpiaz.com

# Broadway Commerce Center AVAILABILITY 4001 E. Broadway Rd - Building B (Industrial-Flex)

**SUITE B-17** ± 2.973 SF

**SUITE B-17:** ± 2,973 SF • Reception, 5 Offices, Bull Pen, and 2 Restrooms

**BROADWAY ROAD BUILDING A** 4013 E. Broadway Rd **BUILDING B 40TH STREET** 4001 E. Broadway Rd BUILDING C 4001 E. Broadway Rd **BUILDING D** 4411 S. 40th St

# Broadway Commerce Center AVAILABILITY 4001 E. Broadway Rd - Building C (Flex)

SUITE C-1:  $\pm$  2,300 SF

Reception, 2 Offices, Bull Pen, Breakroom, and 2 Restrooms

**BROADWAY ROAD BUILDING A** 4013 E. Broadway Rd **BUILDING B 40TH STREET** 4001 E. Broadway Rd **BUILDING C** 4001 E. Broadway Rd **BUILDING D** 4411 S. 40th St

## Broadway Commerce Center AVAILABILITY 4411 S. 40th St - Building D (Flex)

SUITE D-5:  $\pm$  2,879 SF

• Reception, 3 Offices, Conference, Bullpen, 1 Breakrooms, 2

SUITE D-6: ± 8.287 SF

Reception, 9 Offices, Conference, Bullpen, 1 Breakrooms, 2