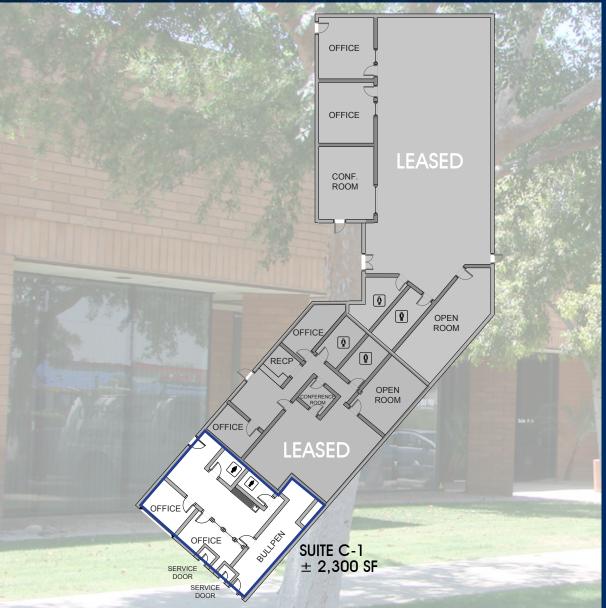

# Broadway Commerce Center AVAILABILITY 4001 E. Broadway Rd - Building C (Flex)

SUITE C-1:  $\pm$  2,300 SF

Reception, 2 Offices, Bull Pen, Breakroom, and 2 Restrooms

**BROADWAY ROAD BUILDING A** 4013 E. Broadway Rd **BUILDING B 40TH STREET** 4001 E. Broadway Rd **BUILDING C** 4001 E. Broadway Rd **BUILDING D** 4411 S. 40th St