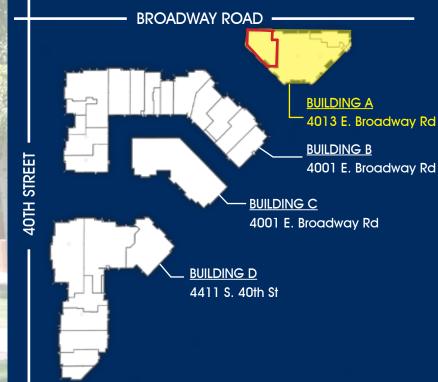

# Broadway Commerce Center AVAILABILITY 4001 E. Broadway Rd - Building B (Industrial-Flex)

**SUITE B-17** ± 2.973 SF

**SUITE B-17:** ± 2,973 SF • Reception, 5 Offices, Bull Pen, and 2 Restrooms

**BROADWAY ROAD BUILDING A** 4013 E. Broadway Rd **BUILDING B 40TH STREET** 4001 E. Broadway Rd BUILDING C 4001 E. Broadway Rd **BUILDING D** 4411 S. 40th St

# Broadway Commerce Center AVAILABILITY 4001 E. Broadway Rd - Building C (Flex)

SUITE C-1:  $\pm$  2,300 SF

Reception, 2 Offices, Bull Pen, Breakroom, and 2 Restrooms

**BROADWAY ROAD BUILDING A** 4013 E. Broadway Rd **BUILDING B 40TH STREET** 4001 E. Broadway Rd **BUILDING C** 4001 E. Broadway Rd **BUILDING D** 4411 S. 40th St