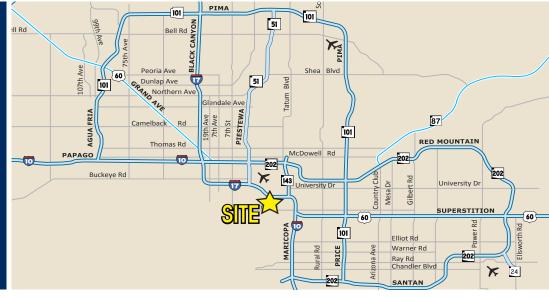

### Office / Industrial Suites for Lease

- Suites from  $\pm 2,300$  SF to 11,166 SF
- Newly Renovated Suites
- Building & Monument Signage
- C-2 Zoning, City of Phoenix
- Excellent Access to I-10, SR-143 & US-60
- Minutes From Sky Harbor International Airport