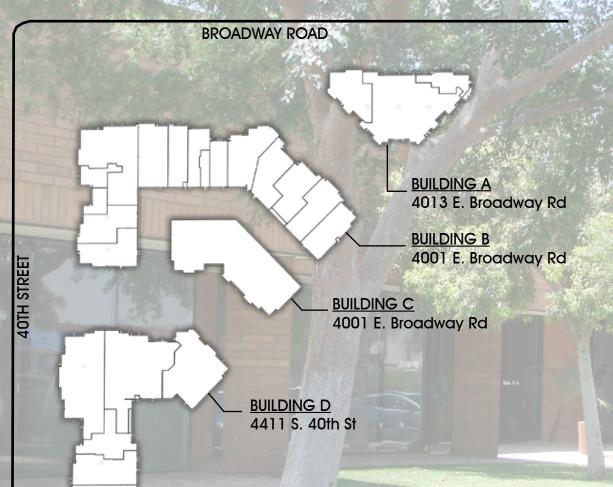

### **Broadway Commerce Center**

4001 & 4013 E. Broadway Rd | 4411 S. 40th St Phoenix, AZ 85225

For More Information, Please Contact: **Tyson Breinholt** D: 480.966.7513 M: 602.315.7131

tbreinholt@cpiaz.com

# Broadway Commerce Center AVAILABILITY 4013 E. Broadway Rd - Building A (Office)

SUITE A-1: ± 2,930 SF

> • Reception, 5 Offices, Conference Room, Bull Pen, Breakroom, and 2 RestroomsRestroom

For More Information, Please Contact: **Tyson Breinholt** D: 480.966.7513 M: 602.315.7131 tbreinholt@cpiaz.com **Leroy Breinholt** 

# Broadway Commerce Center AVAILABILITY 4001 E. Broadway Rd - Building B (Industrial-Flex)

**SUITE B-17** ± 2.973 SF

**SUITE B-17:** ± 2,973 SF • Reception, 5 Offices, Bull Pen, and 2 Restrooms

**BROADWAY ROAD BUILDING A** 4013 E. Broadway Rd **BUILDING B 40TH STREET** 4001 E. Broadway Rd BUILDING C 4001 E. Broadway Rd **BUILDING D** 4411 S. 40th St

# Broadway Commerce Center AVAILABILITY 4001 E. Broadway Rd - Building C (Flex)

SUITE C-1:  $\pm$  2,300 SF

Reception, 2 Offices, Bull Pen, Breakroom, and 2 Restrooms

**BROADWAY ROAD BUILDING A** 4013 E. Broadway Rd **BUILDING B 40TH STREET** 4001 E. Broadway Rd **BUILDING C** 4001 E. Broadway Rd **BUILDING D** 4411 S. 40th St

## Broadway Commerce Center AVAILABILITY 4411 S. 40th St - Building D (Flex)

SUITE D-5:  $\pm$  2,879 SF

• Reception, 3 Offices, Conference, Bullpen, 1 Breakrooms, 2

SUITE D-6: ± 8.287 SF

Reception, 9 Offices, Conference, Bullpen, 1 Breakrooms, 2

## Broadway Commerce Center AVAILABILITY 4411 S. 40th St - Building D (Flex)

SUITE D-11: ± 3,291 SF\*

· Great space with extensive glass line, enlarged break room, and

SUITE D-12: ± 5,516 SF

- New Spec Suite
- Reception, 16 Offices, Bull Pen, Conference Room, Breakroom, Storage, Server/IT Room, and 3 Restrooms