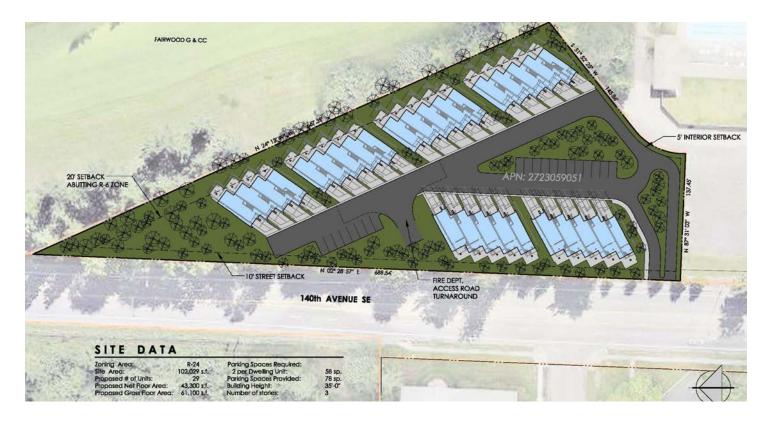

# For Sale 2.34 Acres

Zoned R-24; Assisted living, Townhomes or Apartments

Current demographic base within a 3-mile radius has a population of 92,474 and a median household income of \$76,861

Preliminary architectural drawings allow for 29-35 townhomes

Bruce Peart 425.450.1142 Bpeart@kiddermathews.com Arielle Dorman 425.450.1100 Adorman@kiddermathews.com