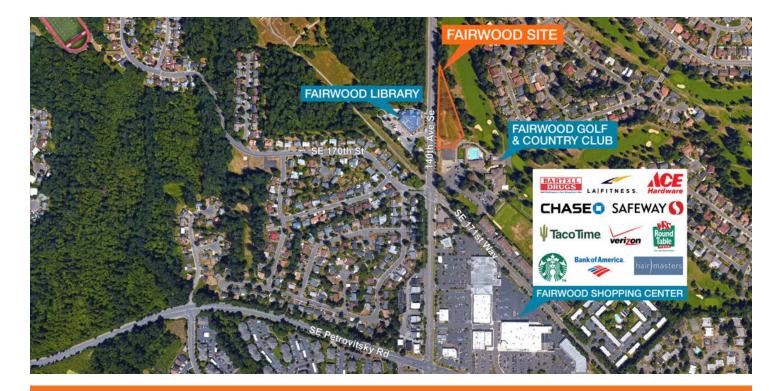

## FAIRWOOD DEVELOPMENT

17070 140th Ave SE, Renton WA

#### \$1,750,000 (\$17.15 per SF)

Located on major arterial 140th Ave SE whose traffic counts are in excess of 20,000 cars per day

Located less than 2 blocks from the retail center whose anchor tenants include; Safeway, Starbucks, Bank of America, LA Fitness and many others