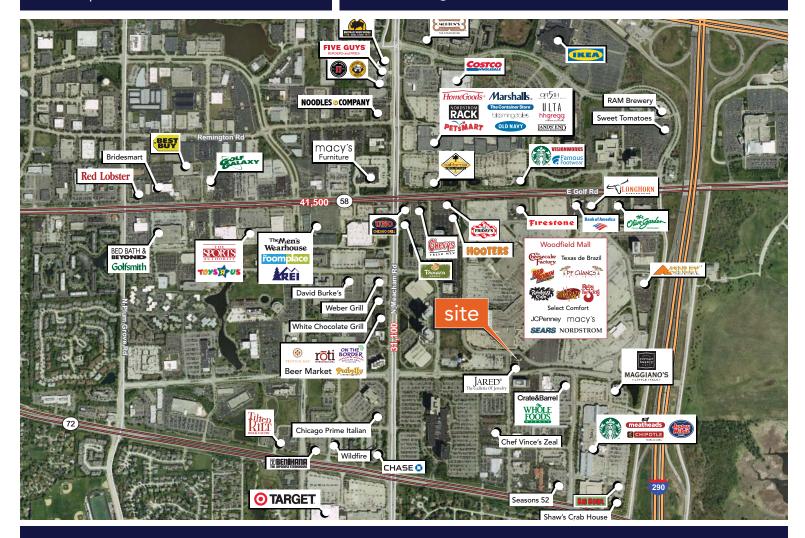

## 1700 Woodfield Road

Schaumburg, IL 60173

- Confidential Do not disturb current tenant
- Woodfield outlot opportunity
- ±4,366 SF available
- Join Jared The Galleria of Jewelry
- Outlot to Woodfield Mall in close proximity to Nordstrom and PF Changs
- Across the street from Crate & Barrel and Whole Foods