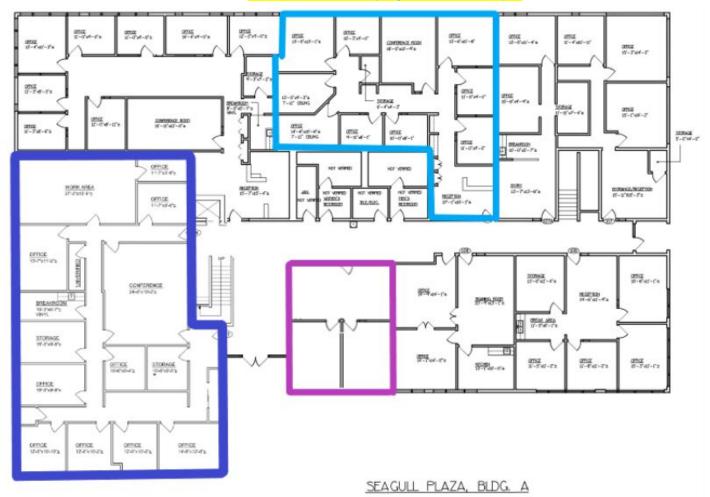

### Full Service Rates & Details

| <u>Suite</u> | Size     | Max. Div. | Rate        |
|--------------|----------|-----------|-------------|
| A-102        | 3,722 SF | 3,722 SF  | \$15.00 PSF |
| A-105        | 2,105 SF | 2,105 SF  | \$15.38 PSF |
| A-110        | 883 SF   | 883 SF    | \$15.00 PSF |
| B-103        | 1,381 SF | 1,381 SF  | \$15.00 PSF |
| B-200        | 1,334 SF | 6,204 SF  | \$15.00 PSF |
| B-201        | 1,671 SF | 6,204 SF  | \$15.00 PSF |
| B-202        | 1,629 SF | 6,204 SF  | \$15.00 PSF |
| B-203        | 1,570 SF | 6,204 SF  | \$15.00 PSF |

# 5801 Osuna Rd. NE Suite A-102 +/-3,722 RSF Suite A-105 +/-2,105 RSF Suite A-110 +/-883 RSF

A-105 sublease (expires 7/31/24)

Joe Farr, CCIM Qualifying Broker (505) 246-9800

The information presented here is deemed to be accurate, however it has not been independently verified. We make no guarantee, warranty or representation. It is your responsibility to confirm accuracy and completeness.

#### 5801 Osuna Rd. NE B-103 +/-1,381 RSF

Qualifying Broker (505) 246-9800 jfarr@dukecityllc.com NM License# 19522

The information presented here is deemed to be accurate, however it has not been independently verified. We make no guarantee, warranty or representation. It is your responsibility to confirm accuracy and completeness.

#### 6100 Seagull St. NE B-200 +/-1,334 RSF B-201 +/- 1,671 RSF B-202 +/-1,629 RSF -203 +/- 1,570 RSF

Joe Farr, CCIM

Qualifying Broker (505) 246-9800 jfarr@dukecityllc.com NM License #19522

The information presented here is deemed to be accurate, however it has not been independently verified. We make no guarantee, warranty or representation. It is your responsibility to confirm accuracy and completeness.