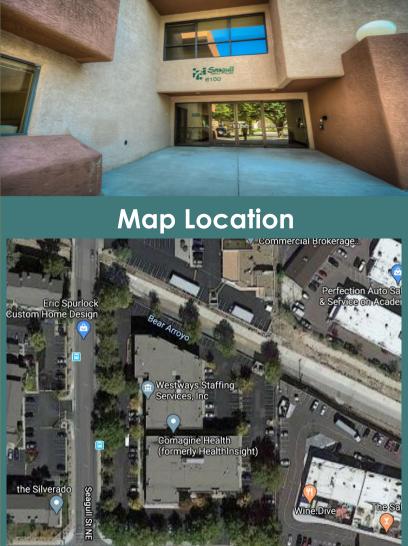

6100 Seagull Street NE / 5801 Osuna Rd. NE Albuquerque, NM 87109

Zoning: NR-C Submarket: Far Northeast Heights

Building Size: 52,500 SF Available SF: 803 SF - 6,204 SF

#### Overview

Well located office complex in a pocket of the San Mateo/Academy corridor. Plenty of amenities nearby and easy access to I-25.

## Highlights

- Close to restaurants, shops and other amenities
- Easy access to I-25
- Good on-site parking
- Well maintained by local management