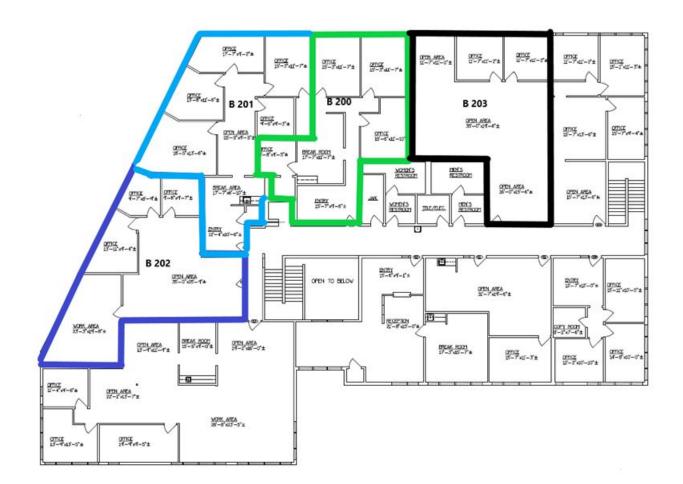

### Full Service Rates & Details

| <u>Suite</u> | Size     | Max. Div. | Rate        |
|--------------|----------|-----------|-------------|
| A-102        | 3,722 SF | 3,722 SF  | \$15.00 PSF |
| A-105        | 2,105 SF | 2,105 SF  | \$15.38 PSF |
| A-110        | 883 SF   | 883 SF    | \$15.00 PSF |
| B-103        | 1,381 SF | 1,381 SF  | \$15.00 PSF |
| B-200        | 1,334 SF | 6,204 SF  | \$15.00 PSF |
| B-201        | 1,671 SF | 6,204 SF  | \$15.00 PSF |
| B-202        | 1,629 SF | 6,204 SF  | \$15.00 PSF |
| B-203        | 1,570 SF | 6,204 SF  | \$15.00 PSF |

#### 6100 Seagull St. NE B-200 +/-1,334 RSF B-201 +/- 1,671 RSF B-202 +/-1,629 RSF -203 +/- 1,570 RSF

Joe Farr, CCIM

Qualifying Broker (505) 246-9800 jfarr@dukecityllc.com NM License #19522

The information presented here is deemed to be accurate, however it has not been independently verified. We make no guarantee, warranty or representation. It is your responsibility to confirm accuracy and completeness.