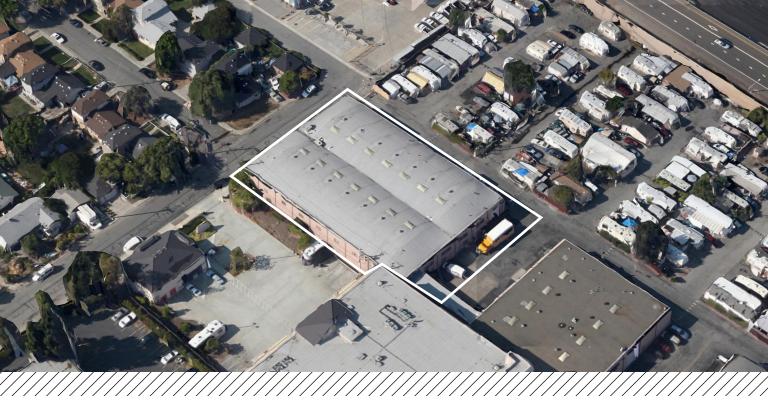

# Office/Warehouse for Lease

# 215 O'NEILL AVENUE BELMONT, CA

# **Property Highlights**

±23,715 sf total ±4,521 sf two-story office

Easy access to and from Highway 101 at Ralston Avenue interchange at Harbor Boulevard

In San Mateo County area, not in the City of Belmont Available now