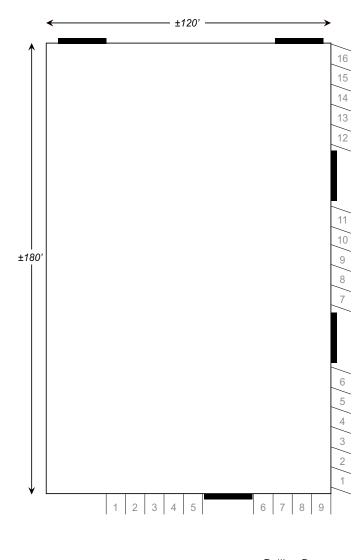

#### **Property Specs**

20+ foot clear height minimum

Fire sprinkler system

T-5 warehouse lighting

Column spacing: 20' x 30'

Four (4) restrooms, two (2) in warehouse

Two (2) QC office in warehouse

Warehouse skylight and side lights

Five (5) 12' wide x 16' high rolling doors

25 parking spaces total

Shared yard with 9 parking spaces

16 side parking stalls

AT&T fiber optic server room

600 amps- 110/240, single-phase power

2 gas services- 0.5" and 0.25" (both 0.25 lb. pressure)

#### Site Plan

Rolling Door

For information, please contact: