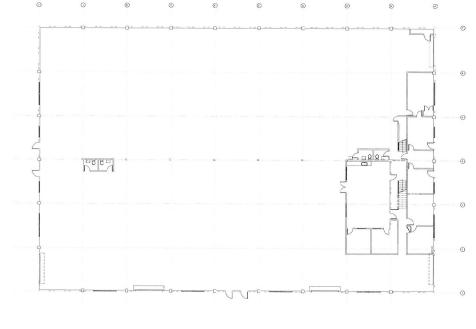

# **First Floor**

±21,611 sf total ±2,417 sf office ±19,194 sf warehouse

### **Second Floor**

±2,104 sf office

For information, please contact: