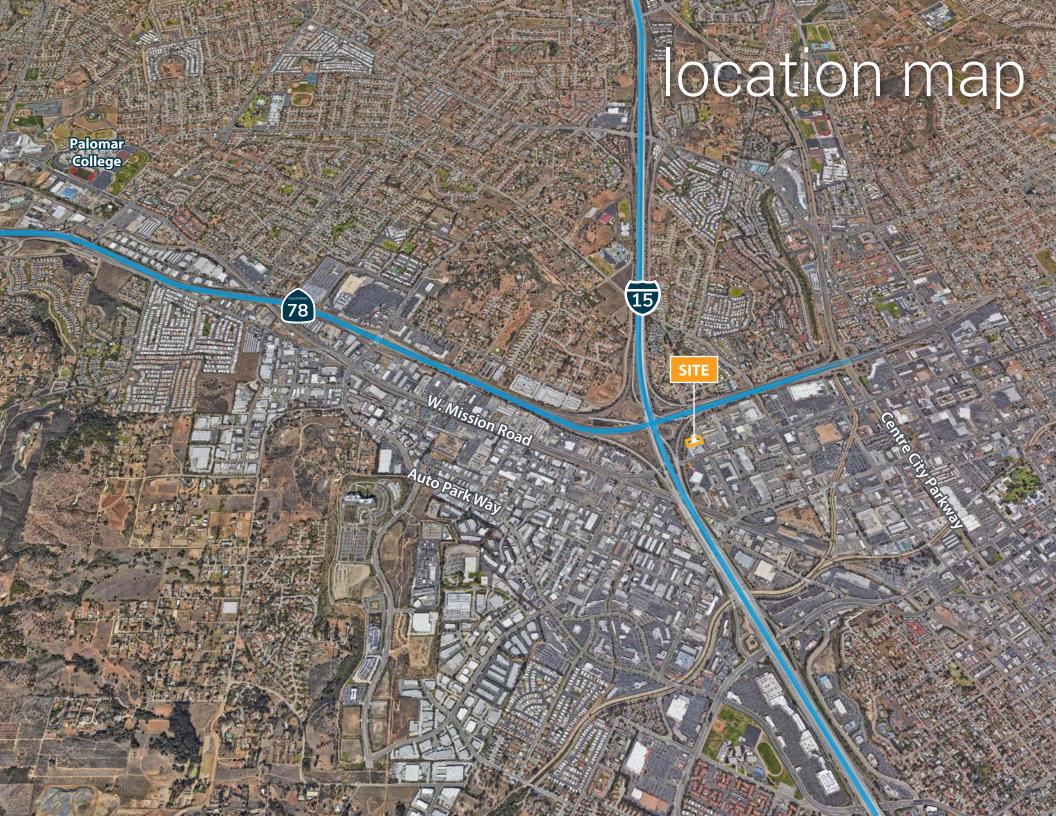

## premises overview

| ADDRESS         | 837-843 Metcalf Street, Escondido, CA<br>92025       |
|-----------------|------------------------------------------------------|
| SUBMARKET       | Escondido                                            |
| RENTABLE SF     | ± 9,900 SF Divisible                                 |
| LOADING         | Three (3) 14' x 12' Oversized Grade Level<br>Doors   |
| POWER           | Heavy Power                                          |
| ZONING          | M-1                                                  |
| FIRE SPRINKLERS | In Place                                             |
| GAS SERVICE     | Potentially Available                                |
| FENCED YARD     | Bonus Fenced Yard Adjacent to Building               |
| PARKING         | Approximately Twenty (20) Designated Stalls          |
| SIGNAGE         | Available                                            |
| LOCATION        | Close Proximity to I-15 Interstate and CA-78 Freeway |
| OTHER           | Across the Street from Self-Storage<br>Facility      |
| LEASE RATE      | \$0.98/SF NNN (NNN estimated at \$.20/<br>SF)        |
|                 |                                                      |