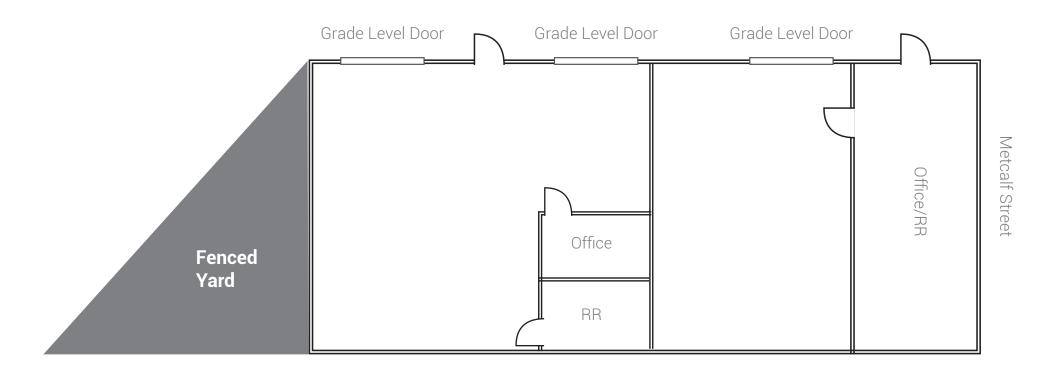

|
| FIRE SPRINKLERS | In Place                                             |
| GAS SERVICE     | Potentially Available                                |
| FENCED YARD     | Bonus Fenced Yard Adjacent to Building               |
| PARKING         | Approximately Twenty (20) Designated Stalls          |
| SIGNAGE         | Available                                            |
| LOCATION        | Close Proximity to I-15 Interstate and CA-78 Freeway |
| OTHER           | Across the Street from Self-Storage<br>Facility      |
| LEASE RATE      | \$0.98/SF NNN (NNN estimated at \$.20/<br>SF)        |
|                 |                                                      |



## floor plan

#### **EXISTING**



### floor plan

#### **CONCEPTUAL #1**



## floor plan

#### **CONCEPTUAL #2**



## interior photos











# 837-843 metcalf street escondido, ca 92025

TJ Donnelly tjdonnelly@lee-associates.com 760.929.7843 CalDRE #02014349 Marko Dragovic mdragovic@lee-associates.com 760.929.7839 CalDRE #01773106

Isaac Little
ilittle@lee-associates.com
760.929.7862
CalDRE #01702879

LEE & ASSOCIATES

COMMERCIAL REAL ESTATE SERVICES

Lee & Associates Commercial Real Estate Services, Inc. - NSDC | 1900 Wright Place, Suite 200, Carlsbad, CA 92008 | P: (760) 929-9700 | F: (760) 929-9977

No warranty or representation is made to the accuracy of the foregoing transaction. Terms of sale or lease and availability are subject to change or withdraw without notice.