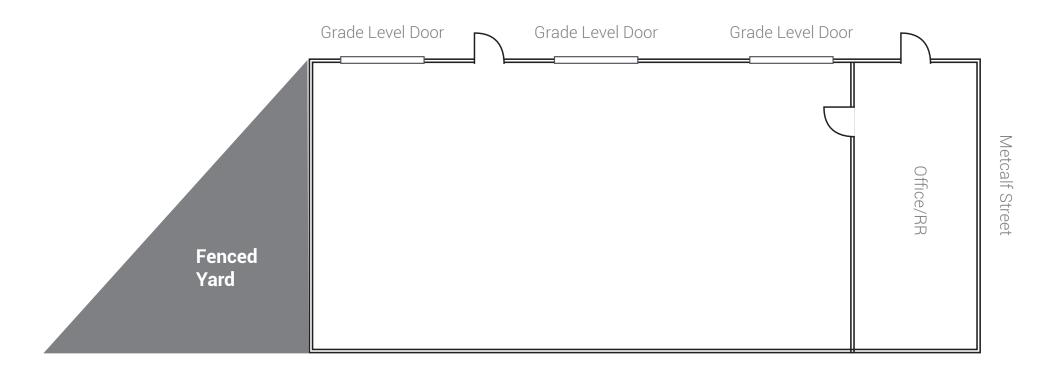

|
| ZONING          | M-1                                                  |
| FIRE SPRINKLERS | In Place                                             |
| GAS SERVICE     | Potentially Available                                |
| FENCED YARD     | Bonus Fenced Yard Adjacent to Building               |
| PARKING         | Approximately Twenty (20) Designated Stalls          |
| SIGNAGE         | Available                                            |
| LOCATION        | Close Proximity to I-15 Interstate and CA-78 Freeway |
| OTHER           | Across the Street from Self-Storage<br>Facility      |
| LEASE RATE      | \$0.98/SF NNN (NNN estimated at \$.20/<br>SF)        |
|                 |                                                      |



## floor plan

#### **EXISTING**



### floor plan

#### **CONCEPTUAL #1**



## floor plan

#### **CONCEPTUAL #2**



## interior photos











# 837-843 metcalf street escondido, ca 92025

TJ Donnelly tjdonnelly@lee-associates.com 760.929.7843 CalDRE #02014349 Marko Dragovic mdragovic@lee-associates.com 760.929.7839 CalDRE #01773106

Isaac Little
ilittle@lee-associates.com
760.929.7862
CalDRE #01702879

LEE & ASSOCIATES

COMMERCIAL REAL ESTATE SERVICES

Lee & Associates Commercial Real Estate Services, Inc. - NSDC | 1900 Wright Place, Suite 200, Carlsbad, CA 92008 | P: (760) 929-9700 | F: (760) 929-9977

No warranty or representation is made to the accuracy of the foregoing transaction. Terms of sale or lease and availability are subject to change or withdraw without notice.