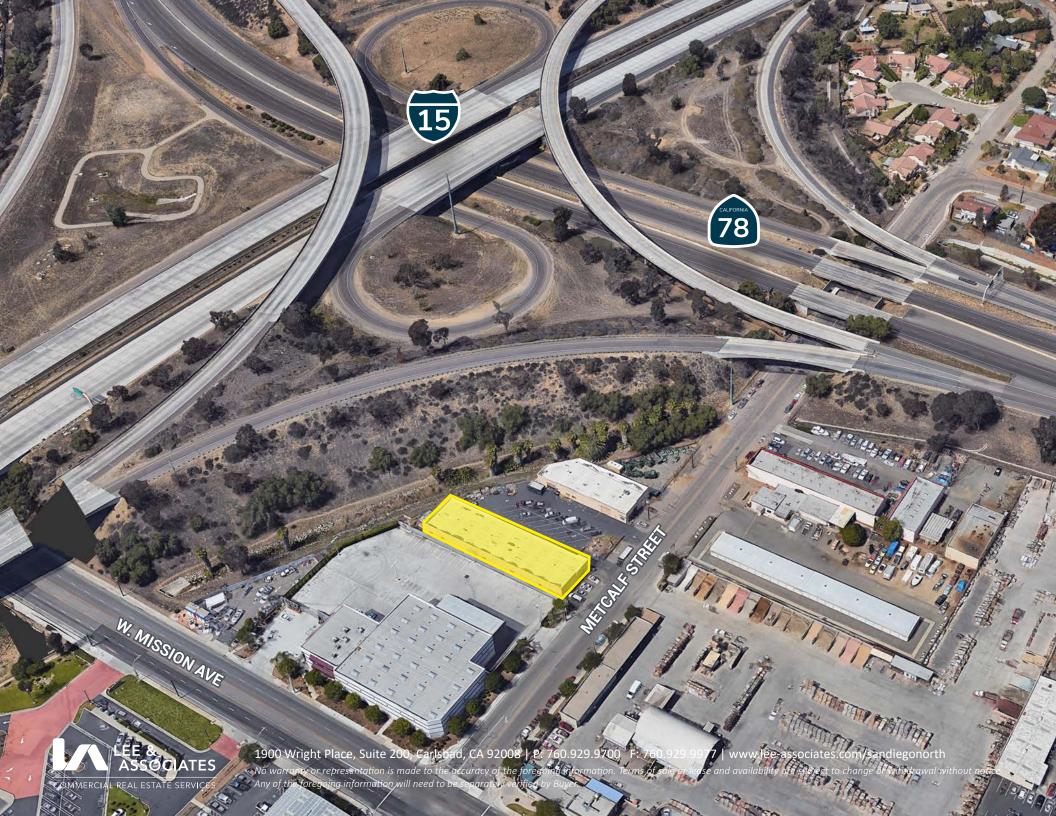

## premises overview

| ADDRESS         | 837-843 Metcalf Street, Escondido, CA<br>92025       |
|-----------------|------------------------------------------------------|
| SUBMARKET       | Escondido                                            |
| RENTABLE SF     | ± 9,900 SF Divisible                                 |
| LOADING         | Three (3) 14' x 12' Oversized Grade Level<br>Doors   |
| POWER           | Heavy Power                                          |
| ZONING          | M-1                                                  |
| FIRE SPRINKLERS | In Place                                             |
| GAS SERVICE     | Potentially Available                                |
| FENCED YARD     | Bonus Fenced Yard Adjacent to Building               |
| PARKING         | Approximately Twenty (20) Designated Stalls          |
| SIGNAGE         | Available                                            |
| LOCATION        | Close Proximity to I-15 Interstate and CA-78 Freeway |
| OTHER           | Across the Street from Self-Storage<br>Facility      |
| LEASE RATE      | \$0.98/SF NNN (NNN estimated at \$.20/<br>SF)        |
|                 |                                                      |