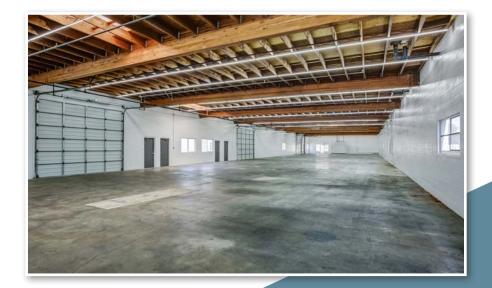

Place                                             |
| GAS SERVICE     | Potentially Available                                |
| FENCED YARD     | Bonus Fenced Yard Adjacent to Building               |
| PARKING         | Approximately Twenty (20) Designated Stalls          |
| SIGNAGE         | Available                                            |
| LOCATION        | Close Proximity to I-15 Interstate and CA-78 Freeway |
| OTHER           | Across the Street from Self-Storage<br>Facility      |
| LEASE RATE      | \$0.98/SF NNN (NNN estimated at \$.20/<br>SF)        |
|                 |                                                      |



## floor plan

#### **EXISTING**



### floor plan

#### **CONCEPTUAL #1**



## floor plan

#### **CONCEPTUAL #2**



## interior photos











# 837-843 metcalf street escondido, ca 92025

TJ Donnelly tjdonnelly@lee-associates.com 760.929.7843 CalDRE #02014349 Marko Dragovic mdragovic@lee-associates.com 760.929.7839 CalDRE #01773106

Isaac Little
ilittle@lee-associates.com
760.929.7862
CalDRE #01702879

LEE & ASSOCIATES

COMMERCIAL REAL ESTATE SERVICES

Lee & Associates Commercial Real Estate Services, Inc. - NSDC | 1900 Wright Place, Suite 200, Carlsbad, CA 92008 | P: (760) 929-9700 | F: (760) 929-9977

No warranty or representation is made to the accuracy of the foregoing transaction. Terms of sale or lease and availability are subject to change or withdraw without notice.