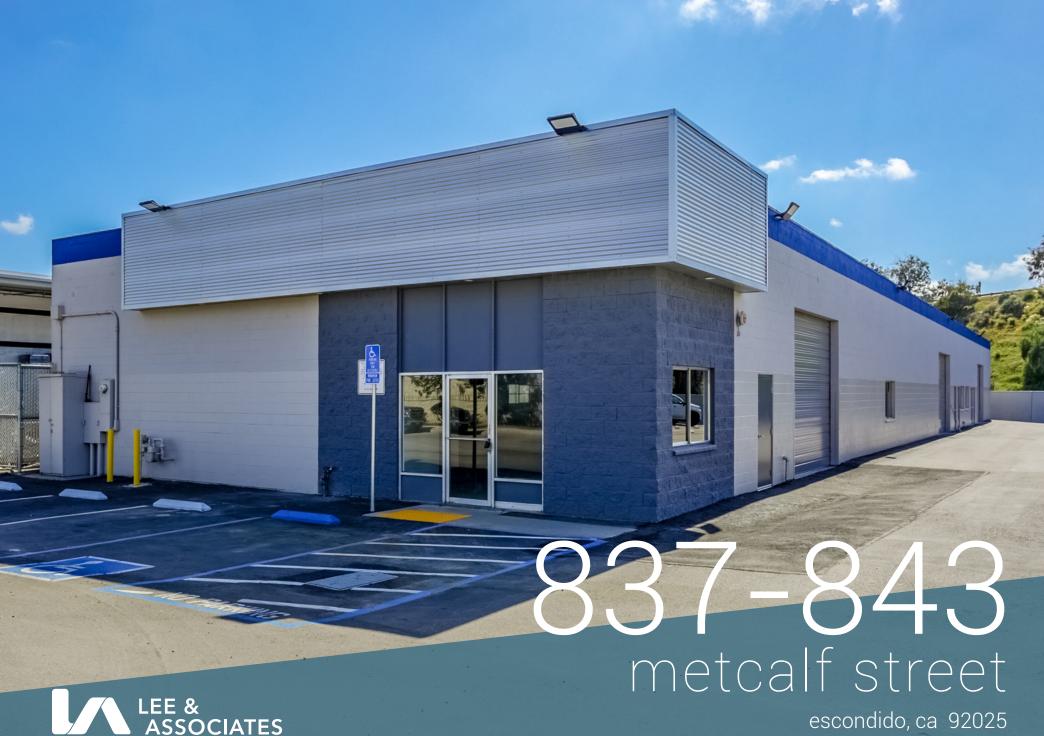

LEE & ASSOCIATES

COMMERCIAL REAL ESTATE SERVICES

±9,900 SF Industrial Space For Lease

## premises overview

| ADDRESS         | 837-843 Metcalf Street, Escondido, CA<br>92025       |
|-----------------|------------------------------------------------------|
| SUBMARKET       | Escondido                                            |
| RENTABLE SF     | ± 9,900 SF Divisible                                 |
| LOADING         | Three (3) 14' x 12' Oversized Grade Level<br>Doors   |
| POWER           | Heavy Power                                          |
| ZONING          | M-1                                                  |
| FIRE SPRINKLERS | In Place                                             |
| GAS SERVICE     | Potentially Available                                |
| FENCED YARD     | Bonus Fenced Yard Adjacent to Building               |
| PARKING         | Approximately Twenty (20) Designated Stalls          |
| SIGNAGE         | Available                                            |
| LOCATION        | Close Proximity to I-15 Interstate and CA-78 Freeway |
| OTHER           | Across the Street from Self-Storage<br>Facility      |
| LEASE RATE      | \$0.98/SF NNN (NNN estimated at \$.20/<br>SF)        |
|                 |                                                      |