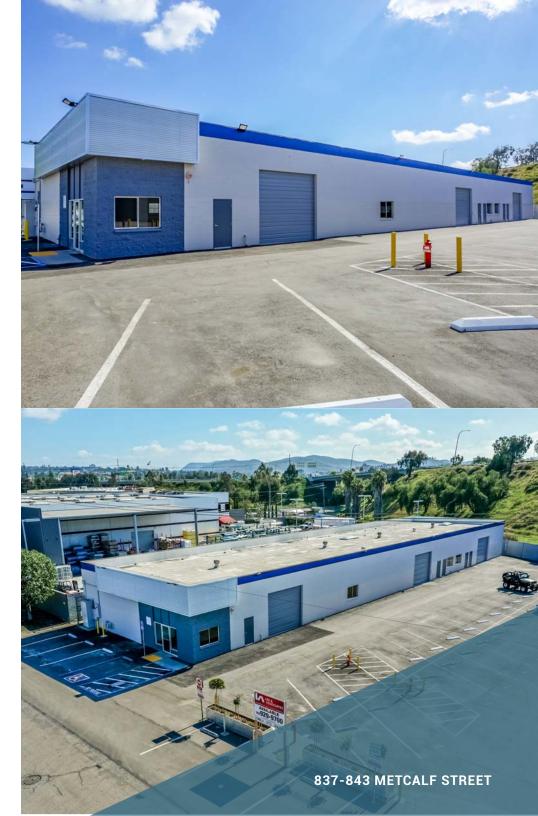

Power                                          |
| ZONING          | M-1                                                  |
| FIRE SPRINKLERS | In Place                                             |
| GAS SERVICE     | Potentially Available                                |
| FENCED YARD     | Bonus Fenced Yard Adjacent to Building               |
| PARKING         | Approximately Twenty (20) Designated Stalls          |
| SIGNAGE         | Available                                            |
| LOCATION        | Close Proximity to I-15 Interstate and CA-78 Freeway |
| OTHER           | Across the Street from Self-Storage<br>Facility      |
| LEASE RATE      | \$0.98/SF NNN (NNN estimated at \$.20/<br>SF)        |
|                 |                                                      |



## floor plan

#### **EXISTING**



### floor plan

#### **CONCEPTUAL #1**



## floor plan

#### **CONCEPTUAL #2**



## interior photos











# 837-843 metcalf street escondido, ca 92025

TJ Donnelly tjdonnelly@lee-associates.com 760.929.7843 CalDRE #02014349 Marko Dragovic mdragovic@lee-associates.com 760.929.7839 CalDRE #01773106

Isaac Little
ilittle@lee-associates.com
760.929.7862
CalDRE #01702879

LEE & ASSOCIATES

COMMERCIAL REAL ESTATE SERVICES

Lee & Associates Commercial Real Estate Services, Inc. - NSDC | 1900 Wright Place, Suite 200, Carlsbad, CA 92008 | P: (760) 929-9700 | F: (760) 929-9977

No warranty or representation is made to the accuracy of the foregoing transaction. Terms of sale or lease and availability are subject to change or withdraw without notice.