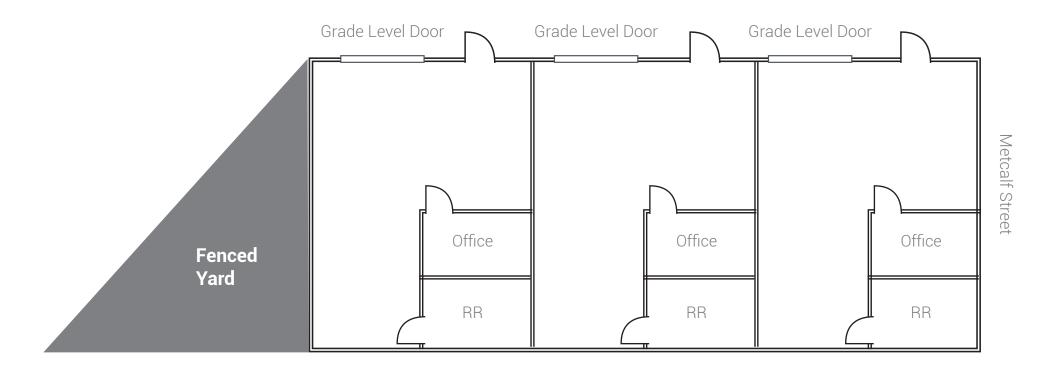

|
| FIRE SPRINKLERS | In Place                                             |
| GAS SERVICE     | Potentially Available                                |
| FENCED YARD     | Bonus Fenced Yard Adjacent to Building               |
| PARKING         | Approximately Twenty (20) Designated Stalls          |
| SIGNAGE         | Available                                            |
| LOCATION        | Close Proximity to I-15 Interstate and CA-78 Freeway |
| OTHER           | Across the Street from Self-Storage<br>Facility      |
| LEASE RATE      | \$0.98/SF NNN (NNN estimated at \$.20/<br>SF)        |
|                 |                                                      |



## floor plan

#### **EXISTING**



### floor plan

#### **CONCEPTUAL #1**



## floor plan

#### **CONCEPTUAL #2**



## interior photos











# 837-843 metcalf street escondido, ca 92025

TJ Donnelly tjdonnelly@lee-associates.com 760.929.7843 CalDRE #02014349 Marko Dragovic mdragovic@lee-associates.com 760.929.7839 CalDRE #01773106

Isaac Little
ilittle@lee-associates.com
760.929.7862
CalDRE #01702879

LEE & ASSOCIATES

COMMERCIAL REAL ESTATE SERVICES

Lee & Associates Commercial Real Estate Services, Inc. - NSDC | 1900 Wright Place, Suite 200, Carlsbad, CA 92008 | P: (760) 929-9700 | F: (760) 929-9977

No warranty or representation is made to the accuracy of the foregoing transaction. Terms of sale or lease and availability are subject to change or withdraw without notice.