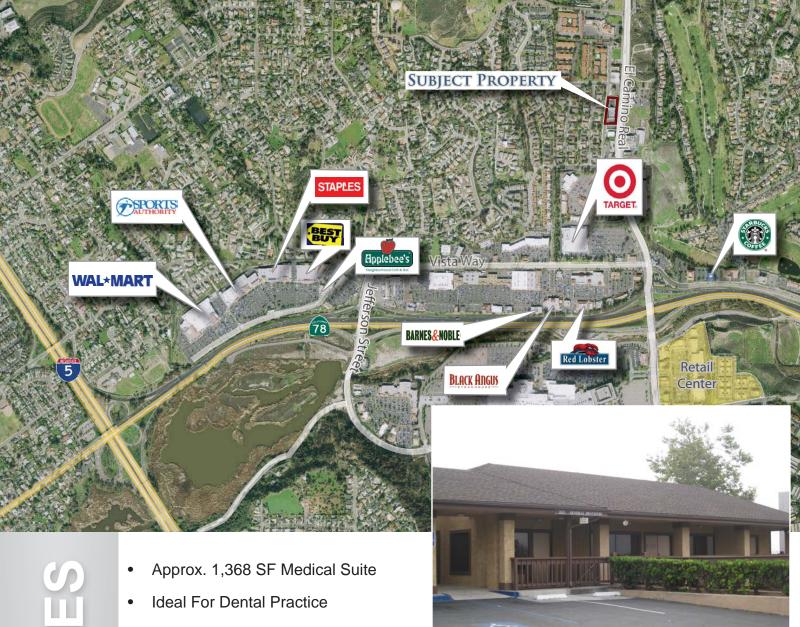

## FOR LEASE - MEDICAL OFFICE

2123 El Camino Real | Oceanside, CA 92054

- 5 Exam Rooms, 1 Doctor's Office, Reception, Waiting Area, 2 Restrooms
- Water, Compressed Air, Vaccuum in Exam Rooms
- Newly Constructed Improvements
- Signage Available on El Camino Real
- Two Restrooms in the Suite
- Large Furnished Waiting Room

**LEASE RATE: \$2,750/MONTH + ELECTRIC.** 

For More Information Contact: