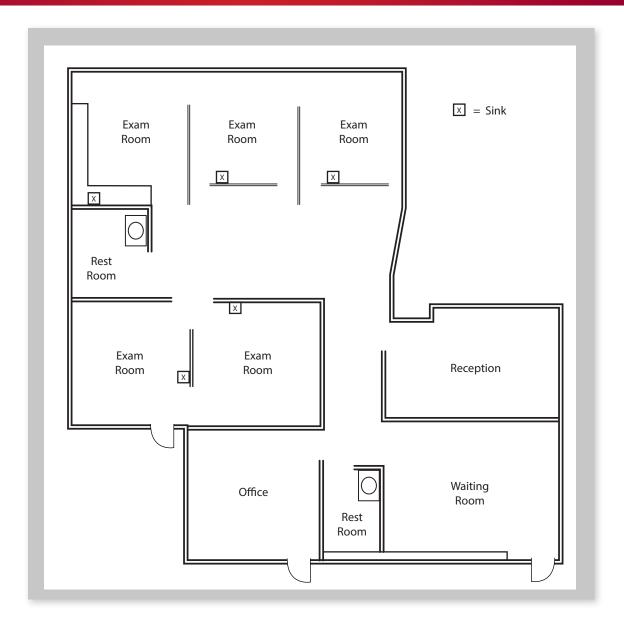

## FOR LEASE - MEDICAL OFFICE

2123 El Camino Real | Oceanside, CA 92054

- 5 Exam Rooms, 1 Doctor's Office, Reception, Waiting Area, 2 Restrooms
- Water, Compressed Air, Vaccuum in Exam Rooms
- Newly Constructed Improvements
- Signage Available on El Camino Real
- Two Restrooms in the Suite
- Large Furnished Waiting Room