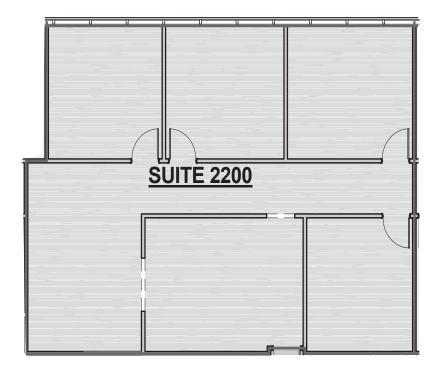

# Altamonte North Business Center

385 Douglas Avenue, Altamonte Springs, FL 32714





- Newly renovated office buildings interior and exterior
- Four-building office park located off Douglas
  Avenue in Altamonte Springs
- Interstate-4 frontage, building and monument signage available
- On-site management office and building engineer
- Ample surface and covered parking



Nathan Eissler, CCIM, SIOR, Principal D 407 440 6658 C 407 342 7494 nathan.eissler@avisonyoung.com 135 W Central Boulevard Suite 700 Orlando, FL 32801 407 219 3500









Nathan Eissler, CCIM, SIOR, Principal D 407 440 6658

C 407 342 7494 nathan.eissler@avisonyoung.com 135 W Central Boulevard Suite 700 Orlando, FL 32801 407 219 3500





Nathan Eissler, CCIM, SIOR, Principal

D 407 440 6658 C 407 342 7494 nathan.eissler@avisonyoung.com 135 W Central Boulevard Suite 700 Orlando, FL 32801 407 219 3500





#### Nathan Eissler, CCIM, SIOR, Principal

D 407 440 6658 C 407 342 7494 nathan.eissler@avisonyoung.com 135 W Central Boulevard Suite 700 Orlando, FL 32801 407 219 3500





#### Nathan Eissler, CCIM, SIOR, Principal

D 407 440 6658 C 407 342 7494 nathan.eissler@avisonyoung.com 135 W Central Boulevard Suite 700 Orlando, FL 32801 407 219 3500





#### Nathan Eissler, CCIM, SIOR, Principal

D 407 440 6658 C 407 342 7494 nathan.eissler@avisonyoung.com 135 W Central Boulevard Suite 700 Orlando, FL 32801 407 219 3500

## Building 385 - Third Floor

## Altamonte North Business Center / 385 Douglas Avenue

\*Suite 3000 - 3,