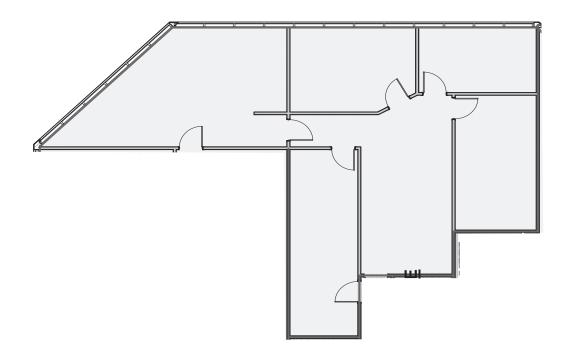

## Building 385 - Third Floor

## Altamonte North Business Center / 385 Douglas Avenue

\*Suite 3000 - 3,902± sf \*Suite 3400 - 7,344± sf \*Suite 3500 - 10,910± sf \*Can be combined for 22,156± sf of contiguous space

avisonyoung.com