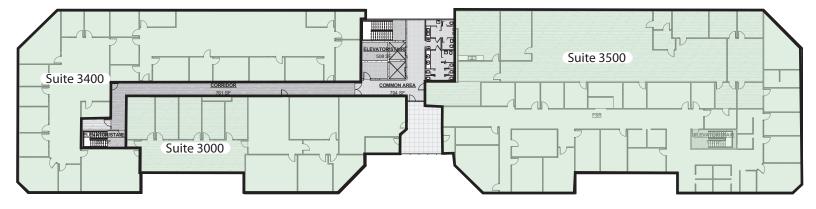

## Building 385 - Third Floor

## Altamonte North Business Center / 385 Douglas Avenue

\*Suite 3000 - 3,902± sf \*Suite 3400 - 7,344± sf \*Suite 3500 - 10,910± sf \*Can be combined for 22,156± sf of contiguous space

avisonyoung.com