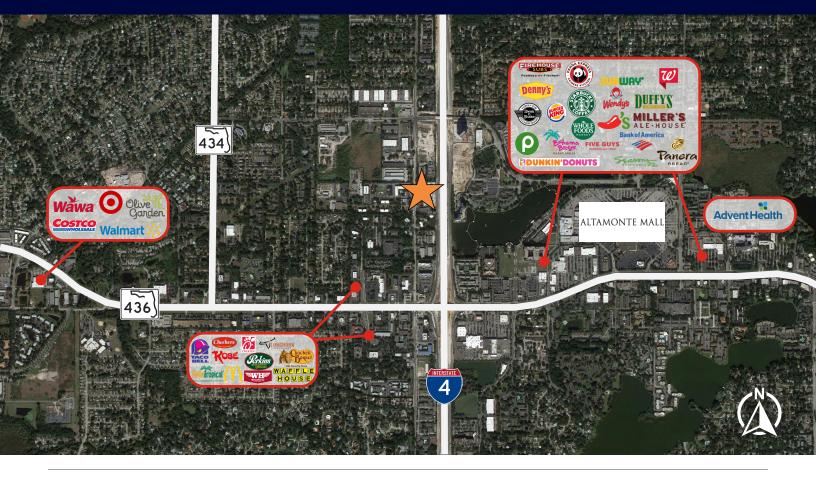

# Altamonte North Business Center

385 Douglas Avenue, Altamonte Springs, FL 32714

- Newly renovated office buildings interior and exterior
- Four-building office park located off Douglas
  Avenue in Altamonte Springs
- Interstate-4 frontage, building and monument signage available
- On-site management office and building engineer
- Ample surface and covered parking