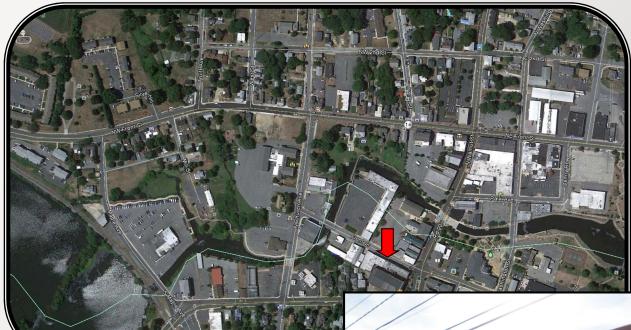

## OFFICE SPACE FOR LEASE

Front Street

Milford, DE 19963

• Lease Price: \$12.00 psf NNN

• Space Available 5,400+/- SF - Will subdivide

• Zoned: C2

Utilities: City of Milford

Demographics: 1 Mile 3 Miles 5 Miles
Population 2012 7,946 15,446 26,132
Medium Income 2012 43,885 49,198 53,485