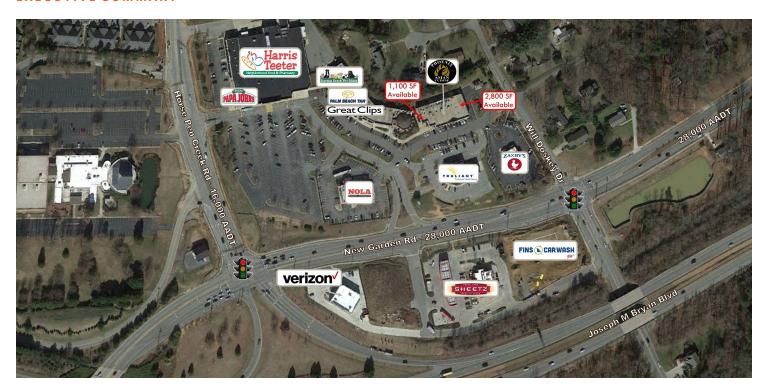

#### LOCATION OVERVIEW

Garden Creek Shopping Center is located on the northeast corner of Horse Pen Creek Rd & New Garden Rd

#### PROPERTY HIGHLIGHTS

- Available: 1,100 SF restaurant space and 2,800 SF end cap (can be demised)
- Anchored by Harris Teeter & additional co-tenants are: Papa John's, Zaxby's, Carolina Dancewear, NOLA Seafood & Steakhouse, Great Clips, Garden Creek Pet Clinic, & Edward Jones
- Approximately 6 miles away from Piedmont Triad International Airport