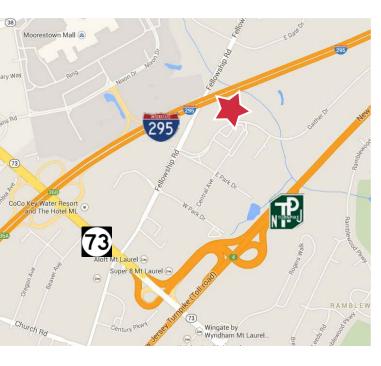

# **Property Description**

Eastgate Business Center is an eight building office and flex park with ideal access to all of Southern New Jersey's major highways. Eastgate is less than one mile from Exit 4 of the NJ Turnpike and is easily accessible from Routes 73, 38 and Exit 36 of I-295. In addition to the Class A location, Eastgate also features on-site management and ample parking.