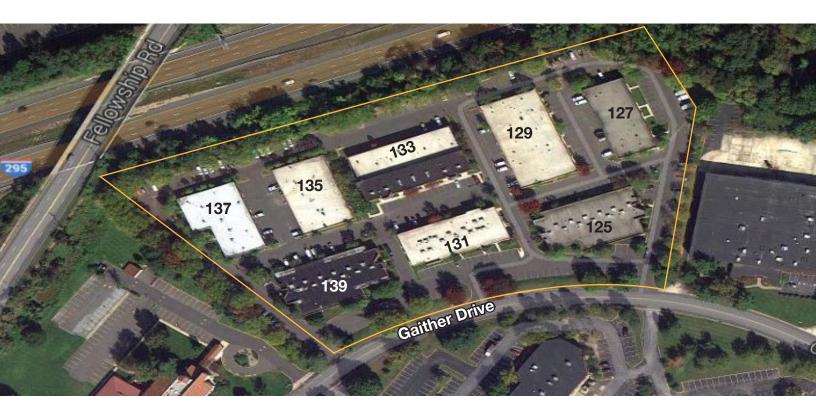

# Site Plan Eastgate Business Center

# **Current Availabilities**

| SUITE | SIZE       |
|-------|------------|
| 127 C | 1,573± RSF |
| 129 F | 1,133± RSF |
| 129 K | 1,133± RSF |
| 133 H | 1,650± RSF |
| 133 L | 784± RSF   |
| 133 P | 1,200± RSF |
| 135 C | 2,050± RSF |