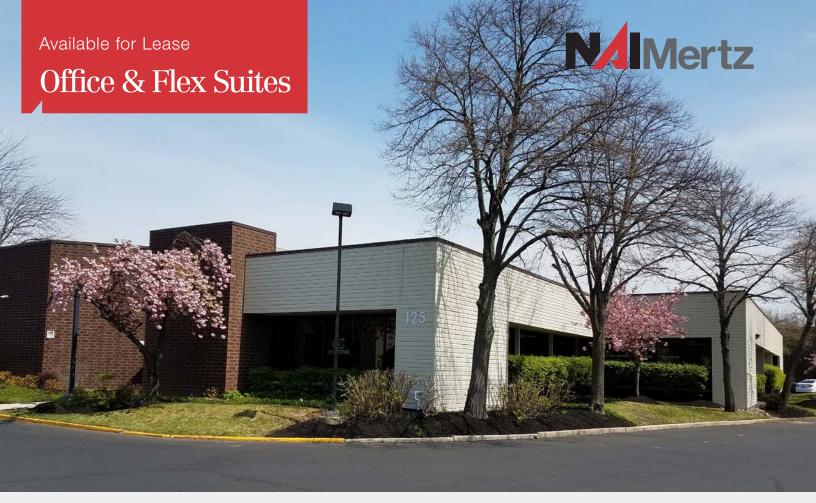

# Eastgate Business Center

Gaither Drive | Mount Laurel, NJ

# **Property Description**

Eastgate Business Center is an eight building office and flex park with ideal access to all of Southern New Jersey's major highways. Eastgate is less than one mile from Exit 4 of the NJ Turnpike and is easily accessible from Routes 73, 38 and Exit 36 of I-295. In addition to the Class A location, Eastgate also features on-site management and ample parking.