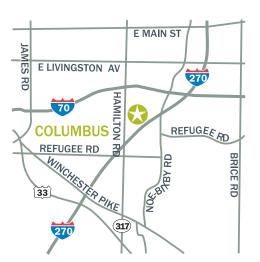

# EASTLAND | Columbus, Ohio



Located on Hamilton Road between Interstate 70 and 270. McDonald's and White Hat Realty enjoy strong population and traffic numbers along with easy interstate access. Retail space is available in freestanding and multi-tenant buildings, as well as a development opportunity of a 7.5 acre, pad-ready site.

#### **NEIGHBORING TENANTS**











#### SIZE

34,758 square feet

#### **LOCATION**

Columbus, Ohio S. Hamilton Road between I-70 and I-270

### **TRAFFIC COUNTS**

Hamilton Road - 38.000 I-70 - 94,360 I-270 - 71,800



#### **KEY DEMOGRAPHICS**

| <b>3-</b>                      | MILE RADIUS |
|--------------------------------|-------------|
| POPULATION                     |             |
| Current Estimated Population   | 236,908     |
| Projected Population (5 Years) | 252,258     |
| 2010 Census Population         | 214,414     |
|                                |             |
| HOUSEHOLDS                     |             |

E MILE DADILIC

| Current Estimated Households   | 98,171  |
|--------------------------------|---------|
| Projected Households (5 Years) | 104,312 |
| 2010 Census Households         | 88.624  |

#### INCOME Average Household Income \$60,497 Household Income \$50,000+ 47.9%

| MEDIAN AGE | 35 years |
|------------|----------|
|------------|----------|

| DAYTIME DEMOGRAPHICS