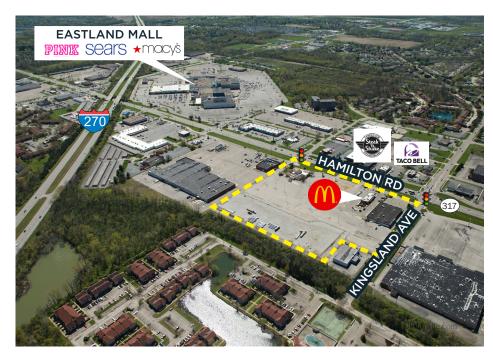

# EASTLAND | Columbus, Ohio

Located on Hamilton Road between Interstate 70 and 270. McDonald's and White Hat Realty enjoy strong population and traffic numbers along with easy interstate access. Retail space is available in freestanding and multi-tenant buildings, as well as a development opportunity of a 7.5 acre, pad-ready site.

#### **NEIGHBORING TENANTS**