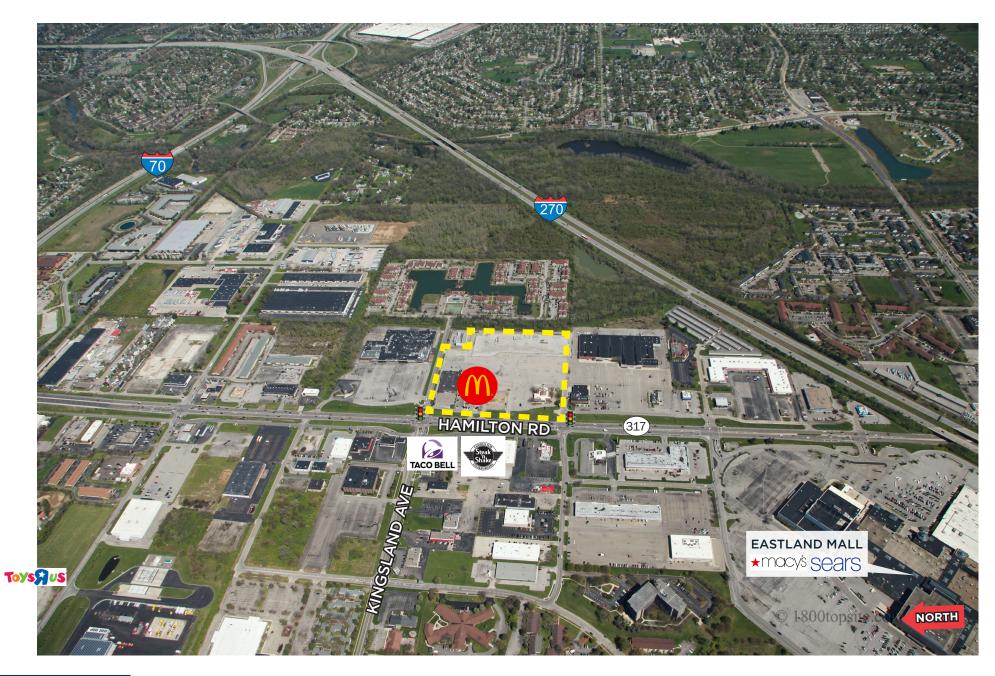

# EASTLAND | Columbus, Ohio

Located on Hamilton Road between Interstate 70 and 270. McDonald's and White Hat Realty enjoy strong population and traffic numbers along with easy interstate access. Retail space is available in freestanding and multi-tenant buildings, as well as a development opportunity of a 7.5 acre, pad-ready site.

#### **NEIGHBORING TENANTS**