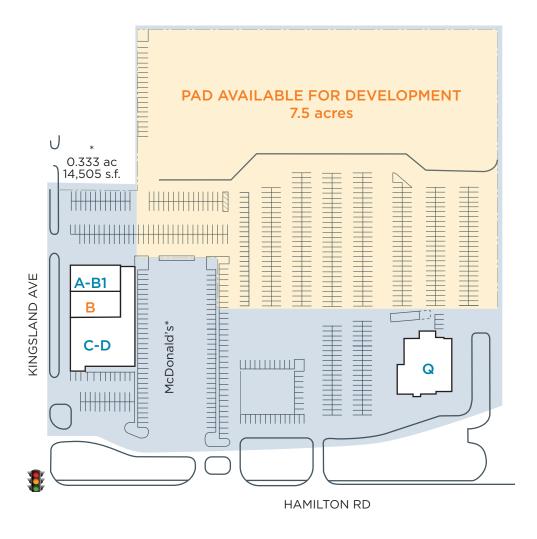

# EASTLAND | Columbus, Ohio

Located on Hamilton Road between Interstate 70 and 270. McDonald's and White Hat Realty enjoy strong population and traffic numbers along with easy interstate access. Retail space is available in freestanding and multi-tenant buildings, as well as a development opportunity of a 7.5 acre, pad-ready site.

## John Miller 614.227.3469 DIRECT 614.228.5331 OFFICE JMiller@castoinfo.com

250 Civic Center Drive, Suite 500 Columbus, Ohio 43215 www.castoinfo.com

| SPACE | TENANT                       | SIZE        |
|-------|------------------------------|-------------|
| A-B1  | The Lobby                    | 4,079 s.f.  |
| В     | AVAILABLE                    | 3,200 s.f.  |
| C-D   | White Hat Realty             | 14,400 s.f. |
| Q     | A Taste of Trini Bar & Grill | 8,900 s.f.  |

<sup>\*</sup>Owned by others

Tenant names, building sizes and shopping center configuration are subject to change.