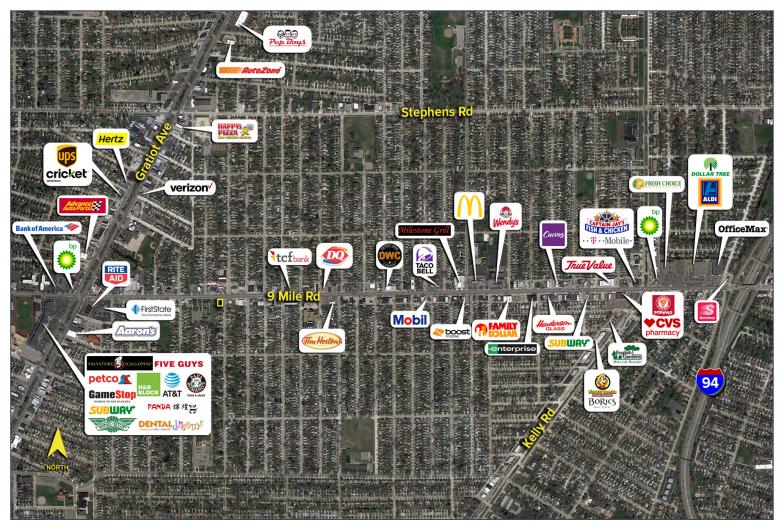

| TRAFFIC COUNTS (TWO-WAY) |                               |  |
|--------------------------|-------------------------------|--|
| 37,080                   | Gratiot Ave. N. of 9 Mile Rd. |  |
| 26,531                   | Gratiot Ave. S. of 9 Mile Rd. |  |
| 24,715                   | 9 Mile Rd. E. of Gratiot Ave. |  |
| 21,054                   | 9 Mile Rd. W. of Gratiot Ave. |  |