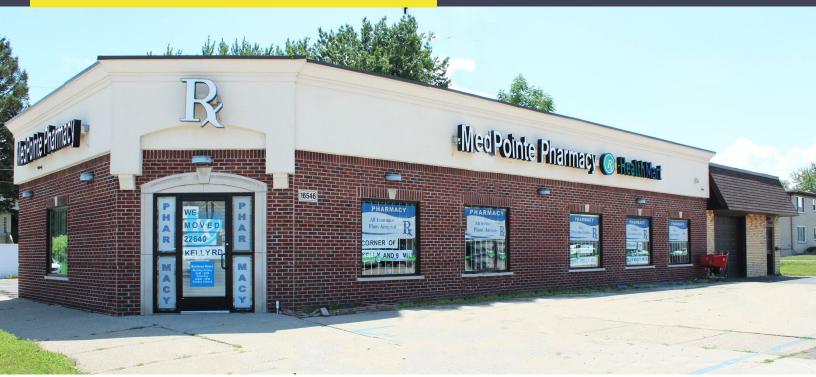

### RETAIL/OFFICE FOR SALE 1,950 Square Feet Available

### **GREAT OPPORTUNITY!**

### **PROPERTY FEATURES**

- 1,950 square feet available
- Zoned B-3
- 15 parking spaces
- Sale Price: \$250,000 (\$128.21/sq.ft.)

**Comments:** Excellent opportunity to own. Former pharmacy with many possible uses. Good parking. Please contact Broker for more details.