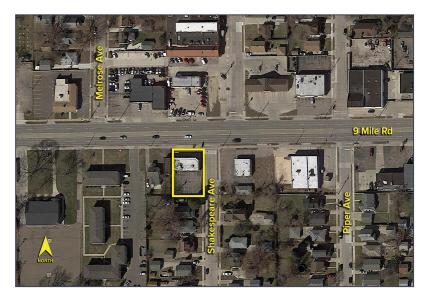

# 16546 E. Nine Mile Road – Eastpointe, Michigan **Retail/Office For Sale**

1,950 **Square Feet AVAILABLE** 

Site Plan

9 MILE ROAD

For more information, please contact: PETER VANDERKAAY (248) 359 3837 pvanderkaay@signatureassociates.com jstack@signatureassociates.com