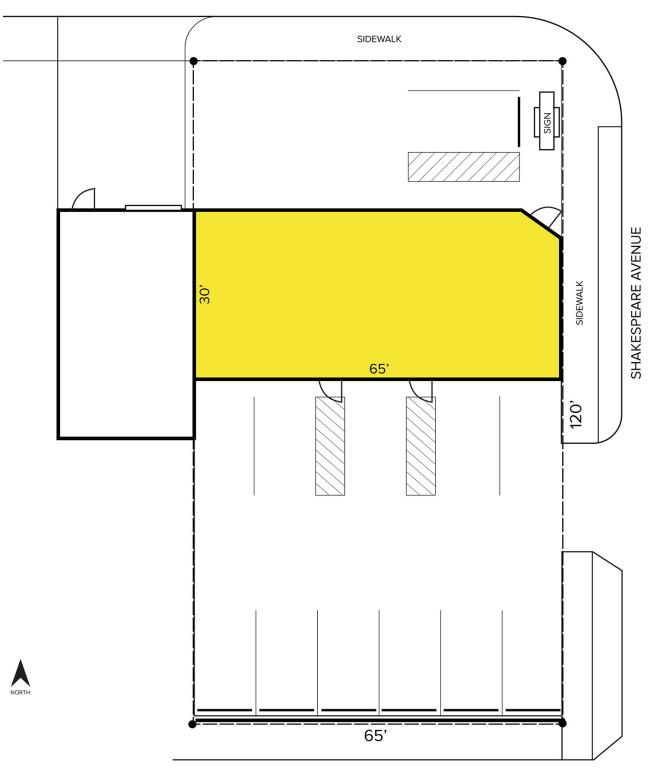

# 16546 E. Nine Mile Road – Eastpointe, Michigan **Retail/Office For Sale**

1,950 **Square Feet AVAILABLE** 

Site Plan

9 MILE ROAD

For more information, please contact: PETER VANDERKAAY (248) 359 3837 pvanderkaay@signatureassociates.com jstack@signatureassociates.com