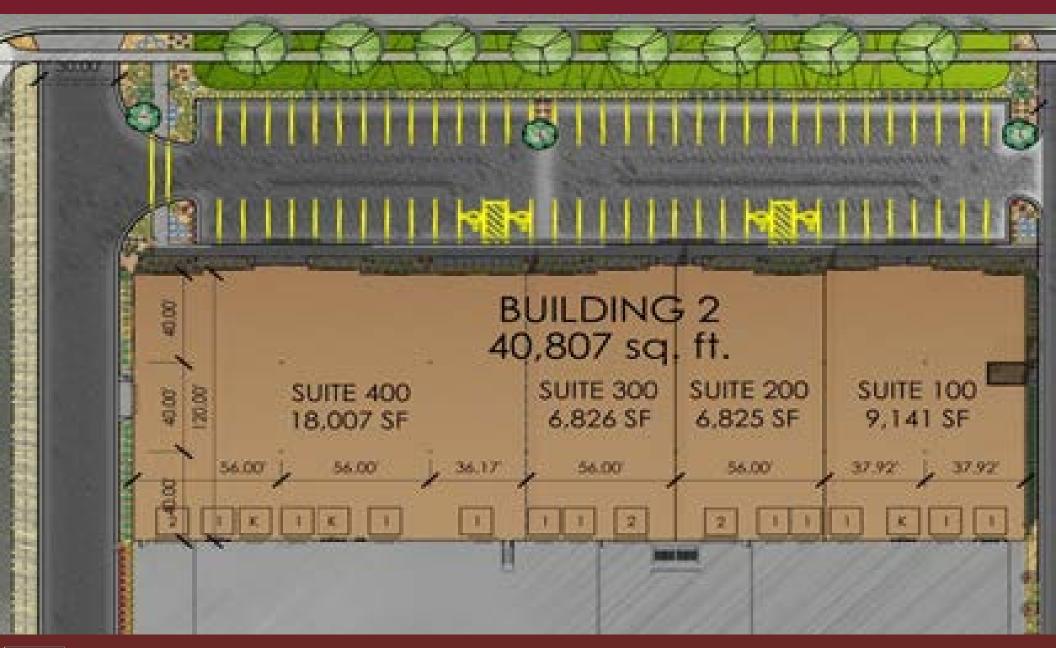

#### LOT 2 BUILDING AREAS:

ADDRESS: 2177 W 700 S, SPRINGVILLE, UT 84663

BUILDING 2 AREA: 40,807 SQ. FT.

LOT 2 AREA: 335,588 SQ. FT. / 3.11 ACRES

LOADING AREA:

9'x10' DOCK: 11 DOORS 2 12'x14' GRADE: 3 DOORS K KNOCK-OUT: 3 DOORS

POWER: 800 AMPS 480V/3PH

CONCRETE APRON: 50 FEET VEHICLE PARKING: 66 STALLS

CEILING HEIGHT: 24' CLEAR(22'-10" ON GRID)

FIRE SPRINKLERS: ESFR BAY SIZE: 36'-56' X 40'