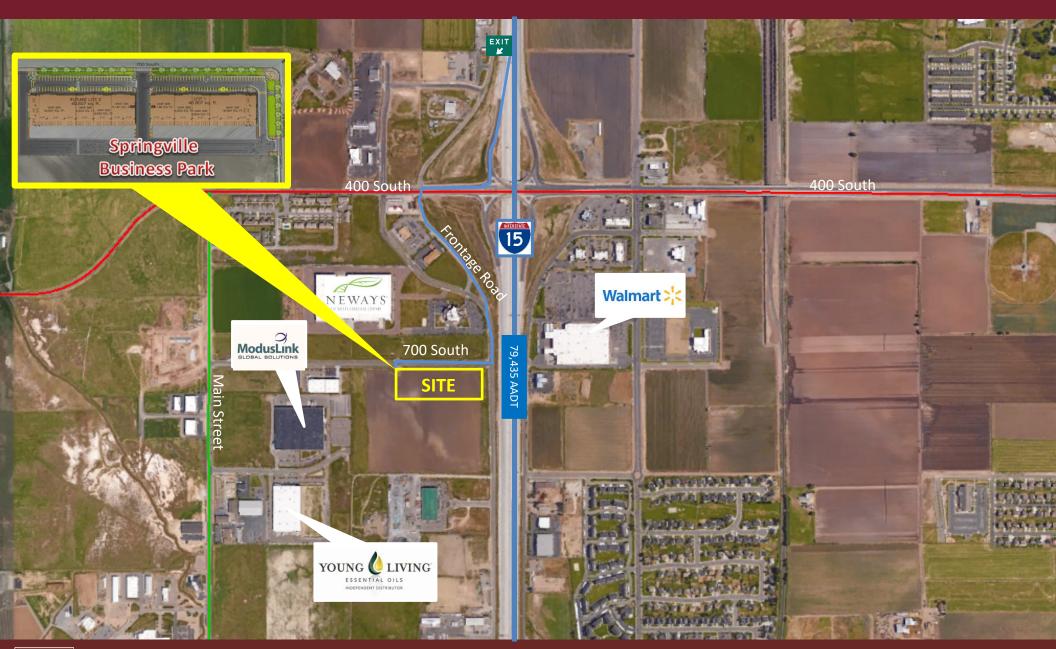

# Springville Business Park #2

2177 West 700 South, Springville, Utah 84663

### Springville Business Park #2

Building #2: 2217 West 700 South, Springville, Utah 84663