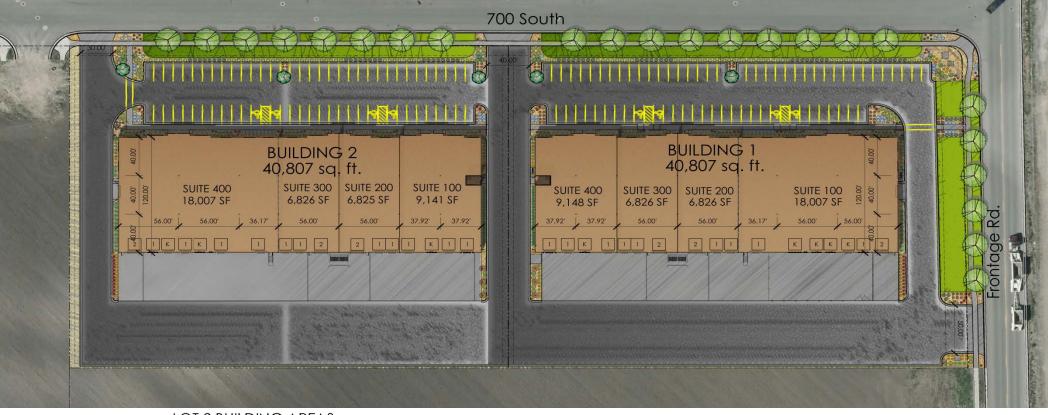

#### LOT 2 BUILDING AREAS:

ADDRESS: 2177 W 700 S, SPRINGVILLE, UT 84663

BUILDING 2 AREA: 40,807 SQ. FT.

LOT 2 AREA: 335,588 SQ. FT. / 3.11 ACRES

LOADING AREA:

9'x10' DOCK: 11 DOORS 2 12'x14' GRADE: 3 DOORS K KNOCK-OUT: 3 DOORS

POWER: 800 AMPS 480V/3PH

CONCRETE APRON: 50 FEET VEHICLE PARKING: 66 STALLS

CEILING HEIGHT: 24' CLEAR(22'-10" ON GRID)

FIRE SPRINKLERS: ESFR BAY SIZE: 36'-56' X 40'

#### LOT 1 BUILDING AREAS:

ADDRESS: 2057 W 700 S, SPRINGVILLE, UT 84663

BUILDING 1 AREA: 40,807 SQ. FT.

LOT 1 AREA: 141,005 SQ. FT. / 3.24 ACRES

LOADING AREA:

9'x10' DOCK: 9 DOORS
2 12'x14' GRADE: 3 DOORS
KNOCK-OUT: 5 DOORS

POWER: 800 AMPS 480V/3PH

CONCRETE APRON: 50 FEET VEHICLE PARKING: 70 STALLS

CEILING HEIGHT: 24' CLEAR(22'-10" ON GRID)

FIRE SPRINKLERS: ESFR
BAY SIZE: 36'-56' X 40'