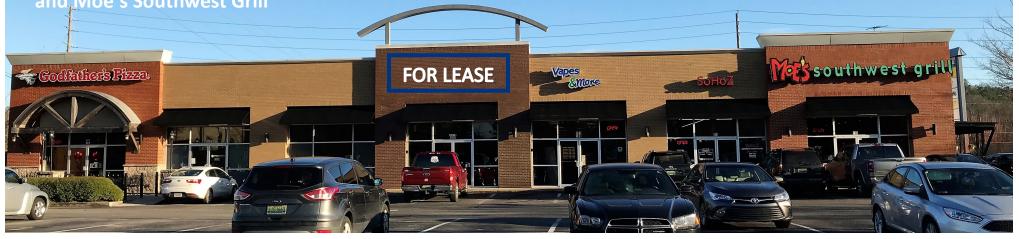

## WILDWOOD EXPRESS SERVICE CENTER 231 STATE FARM PARKWAY | HOMEWOOD, AL

- 92,714 Daytime population within 10 minutes drive time
- 32,500 CPD (Cars Per Day) on Lakeshore Parkway
- Pylon Signage on Lakeshore Parkway
- Available Spaces: ±1,475 SF in middle of center
- Excellent tenant base with Godfather's Pizza and Moe's Southwest Grill