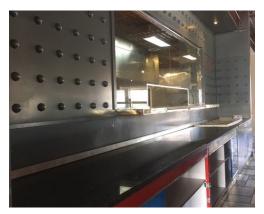

## **Property Overview:**

**Building Size:** 5.051 SF

Lot Size: 0.82 acres (35,853 SF)

**Year Built:** 1972

Parking: **Abundant** 

B-2 **Zoning:** 

**Tenancy:** Single

**Sale Price:** \$1,600,000

- Corner lot
- Turn-key restaurant space
- Near public transportation
- Excellent exposure on Ralston
- **Newer Roof**
- Neighboring retailers include new Walmart, King Soopers, AutoZone, Starbucks, Mod Pizza, Wing Stop, Tokyo Joes and US Bank