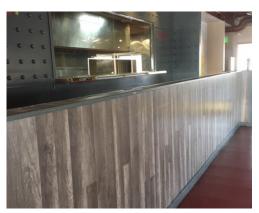

## **Property Overview:**

**Building Size:** 5.051 SF

Lot Size: 0.82 acres (35,853 SF)

**Year Built:** 1972

Parking: **Abundant** 

B-2 **Zoning:** 

**Tenancy:** Single

**Sale Price:** \$1,600,000

- Corner lot
- Turn-key restaurant space
- Near public transportation
- Excellent exposure on Ralston
- **Newer Roof**
- Neighboring retailers include new Walmart, King Soopers, AutoZone, Starbucks, Mod Pizza, Wing Stop, Tokyo Joes and US Bank