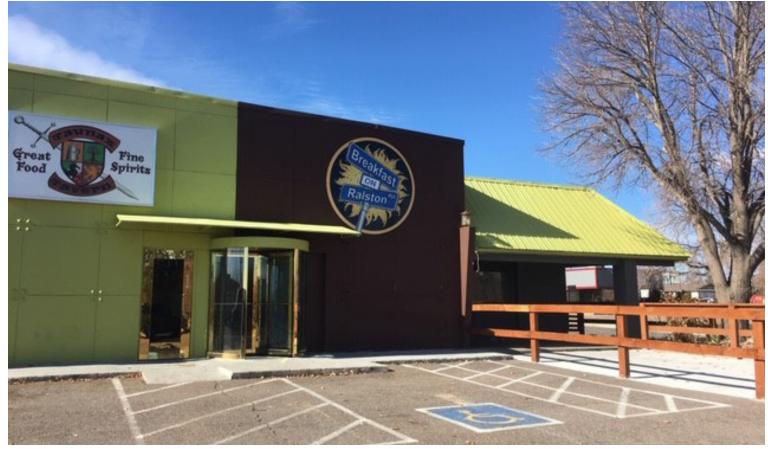

## **Well-Maintained Restaurant Building for Sale**

## 9604 Raiston Road | Arvada, CO

- Corner lot
- Turn-key restaurant space
- Near public transportation
- Excellent exposure on Ralston
- **Newer Roof**
- Neighboring retailers include new Walmart, King Soopers, AutoZone, Starbucks, Mod Pizza, Wing Stop, Tokyo Joes and US Bank