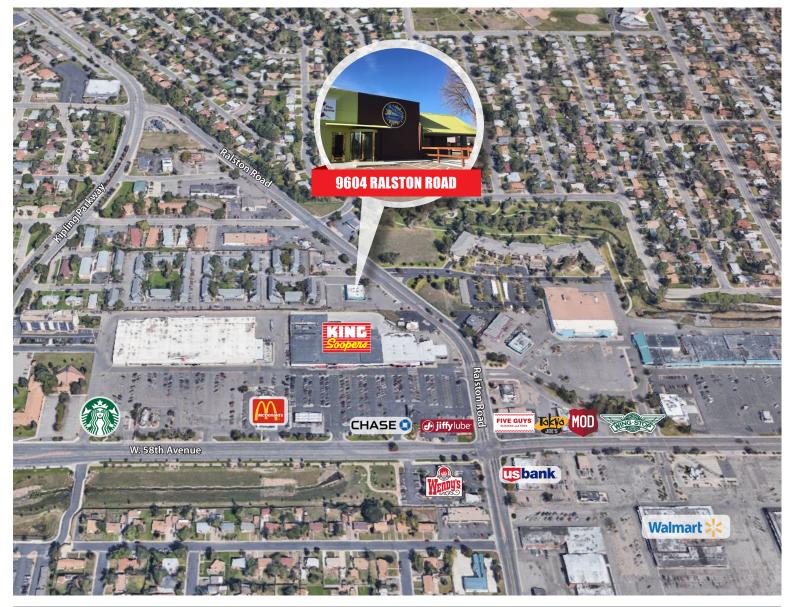

## 9604 Raiston Road | Arvada, CO

- Corner lot
- Turn-key restaurant space
- Near public transportation
- Excellent exposure on Ralston
- **Newer Roof**
- Neighboring retailers include new Walmart, King Soopers, AutoZone, Starbucks, Mod Pizza, Wing Stop, Tokyo Joes and US Bank