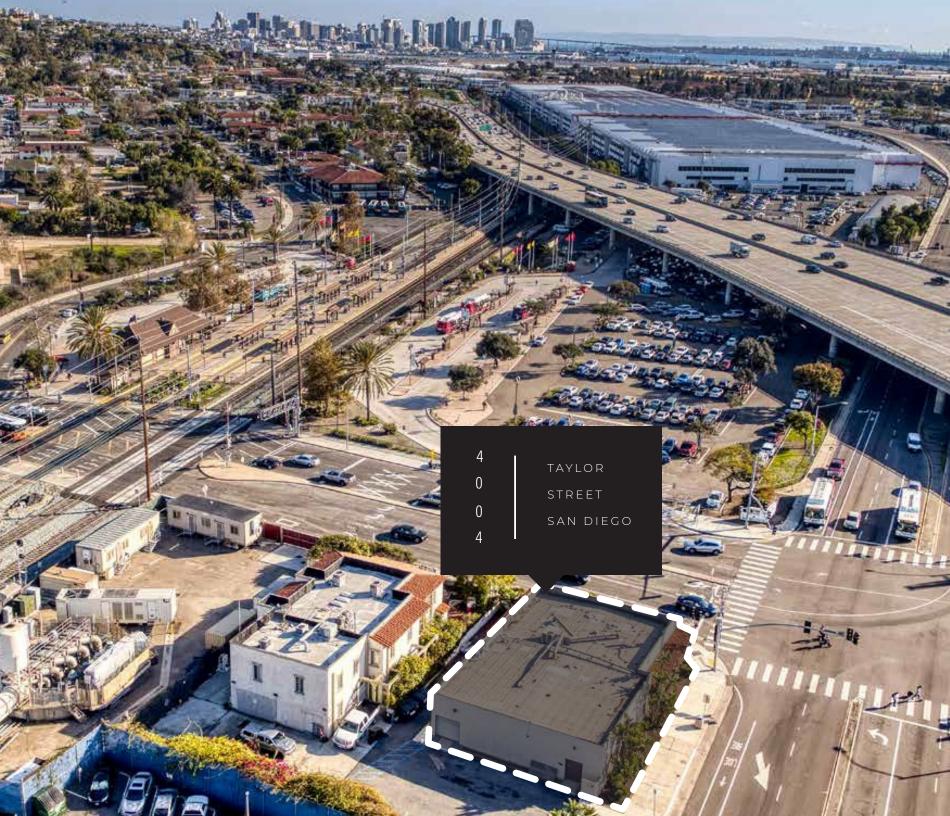

## **4004 Taylor Street**

#### AT THE ENTRANCE TO OLD TOWN

- ±5,000 SF freestanding retail space for Lease
- Excellent urban opportunity on a hard corner and signalized intersection
- Interstate 5 Visibility
- Prime central location providing easy access to popular areas within a five (5) mile radius including Downtown San Diego, Balboa Park, Sea World, Pacific Beach, and La Jolla

# Space Highlights

4004 TAYLOR STREET

- Entrance to Old Town, San Diego
- Easy access to I-5, I-8, and Pacific Hwy
- Directly across from Old Town Transit Station
- Rear parking (8 spots)
- Loading door
- High ceilings
- Visibile from I-5