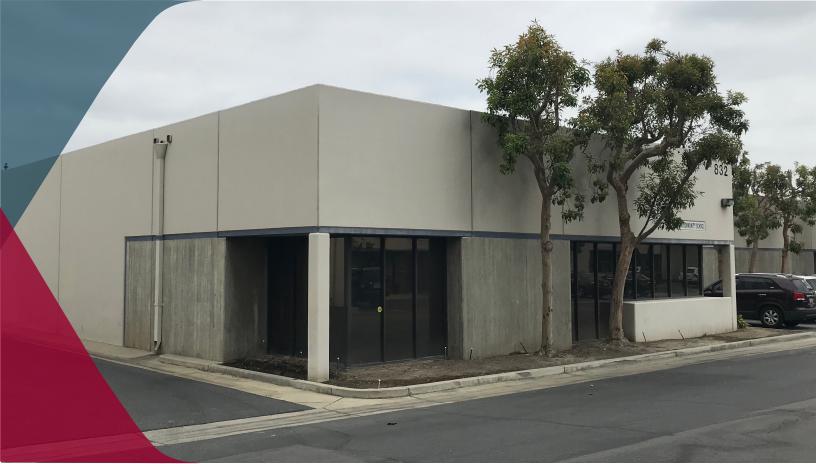

## AVAILABLE FOR SALE

832 W. 9th Street, Upland, California 91786

- **PROPERTY FEATURES**
- ±3,193 SF Available
- •400 Amps, 120/240 Volt Power
- •.21/1,500 Calculated Fire Sprinklered
- •Two (2) Ground Level Doors
- •16' Minimum Clearance Height
- •M-1 Zoning
- Part of an Industrial Park
- Easy Access to the I-10 Freeway