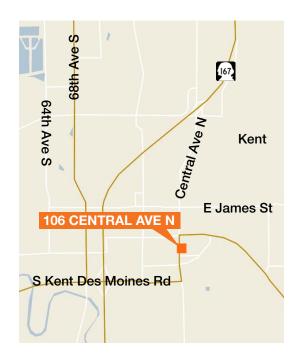

# For Lease

Central Ave Retail



### 106 Central Ave North Kent, WA



### ±2,940 SF Building, Excellent Location!

±890 SF suite available

Great visibility and signage with parking lot

Strong traffic counts in all directions (N, S, E, & W)

Two brand new apartment projects are going up, adding 330 units to the immediate area

Located at signalized intersection close to Kent Station with plenty of parking

Rate: \$15.00 PSF, plus NNN per month

#### Contact

Joel Shabel

253.722.1406

jshabel@kiddermathews.com



# For Lease

## 106 Central Ave North



#### Contact

**Joel Shabel** 253.722.1406

jshabel@kiddermathews.com