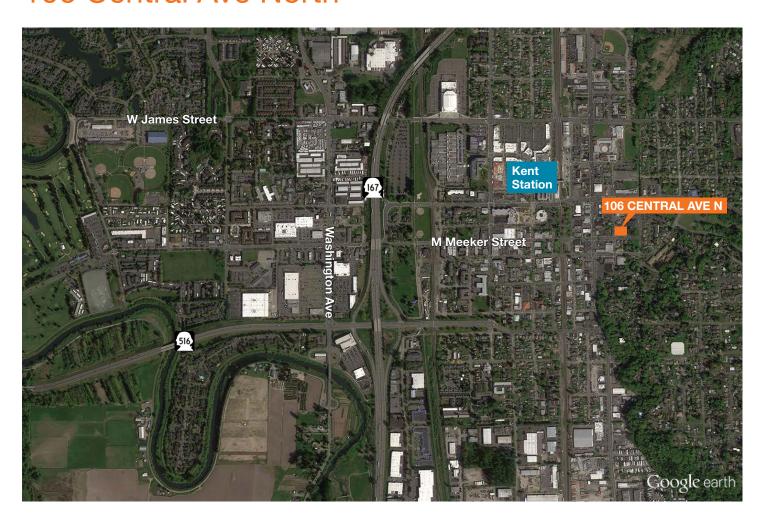

# For Lease

Central Ave Retail



### 106 Central Ave North Kent, WA



### ±2,940 SF Building, Excellent Location!

±890 SF suite available

Great visibility and signage with parking lot

Strong traffic counts in all directions (N, S, E, & W)

Two brand new apartment projects are going up, adding 330 units to the immediate area

Located at signalized intersection close to Kent Station with plenty of parking

Rate: \$15.00 PSF, plus NNN per month

#### Contact

Joel Shabel

253.722.1406

jshabel@kiddermathews.com



# For Lease

## 106 Central Ave North



#### Contact

**Joel Shabel** 253.722.1406

jshabel@kiddermathews.com